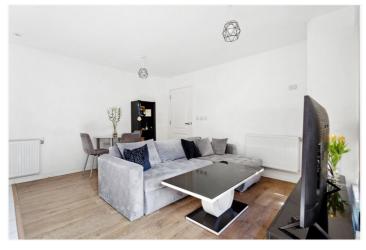

## **DESCRIPTION:**

This ground-floor one-bedroom flat features a spacious double bedroom with built-in wardrobes and fitted carpet. The hallway includes a convenient storage/utility cupboard, while the modern tiled bathroom boasts stylish fixtures and fittings. At the rear of the property, the open-plan kitchen and reception area provide direct access to a private patio space.