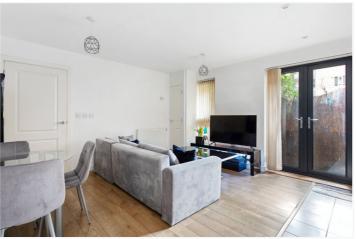

## **DESCRIPTION:**

This ground-floor one-bedroom flat features a spacious double bedroom with built-in wardrobes and fitted carpet. The hallway includes a convenient storage/utility cupboard, while the modern tiled bathroom boasts stylish fixtures and fittings. At the rear of the property, the open-plan kitchen and reception area provide direct access to a private patio space.