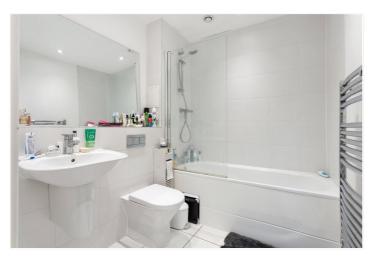

## **DESCRIPTION:**

This ground-floor one-bedroom flat features a spacious double bedroom with built-in wardrobes and fitted carpet. The hallway includes a convenient storage/utility cupboard, while the modern tiled bathroom boasts stylish fixtures and fittings. At the rear of the property, the open-plan kitchen and reception area provide direct access to a private patio space.