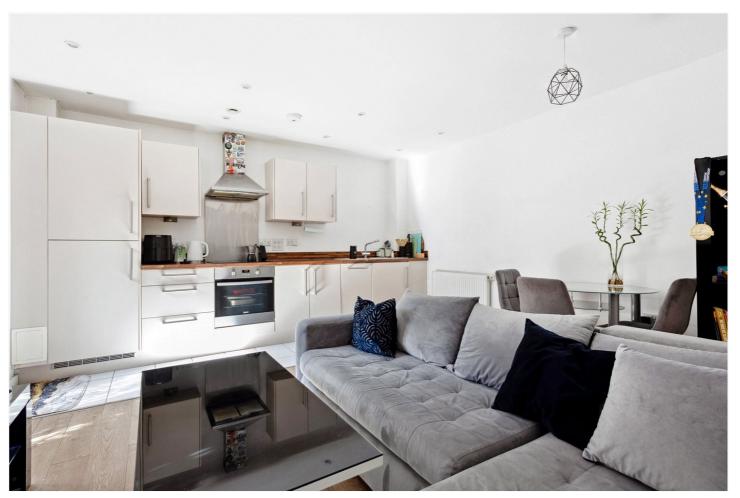

## **DESCRIPTION:**

This ground-floor one-bedroom flat features a spacious double bedroom with built-in wardrobes and fitted carpet. The hallway includes a convenient storage/utility cupboard, while the modern tiled bathroom boasts stylish fixtures and fittings. At the rear of the property, the open-plan kitchen and reception area provide direct access to a private patio space.