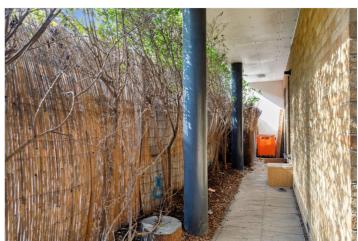

## **DESCRIPTION:**

This ground-floor one-bedroom flat features a spacious double bedroom with built-in wardrobes and fitted carpet. The hallway includes a convenient storage/utility cupboard, while the modern tiled bathroom boasts stylish fixtures and fittings. At the rear of the property, the open-plan kitchen and reception area provide direct access to a private patio space.