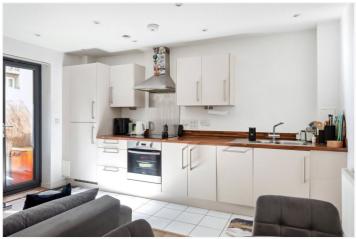

## **DESCRIPTION:**

This ground-floor one-bedroom flat features a spacious double bedroom with built-in wardrobes and fitted carpet. The hallway includes a convenient storage/utility cupboard, while the modern tiled bathroom boasts stylish fixtures and fittings. At the rear of the property, the open-plan kitchen and reception area provide direct access to a private patio space.