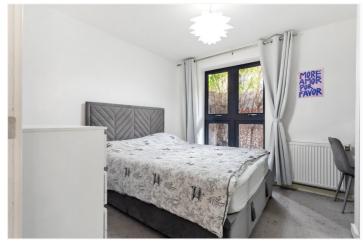

## **DESCRIPTION:**

This ground-floor one-bedroom flat features a spacious double bedroom with built-in wardrobes and fitted carpet. The hallway includes a convenient storage/utility cupboard, while the modern tiled bathroom boasts stylish fixtures and fittings. At the rear of the property, the open-plan kitchen and reception area provide direct access to a private patio space.