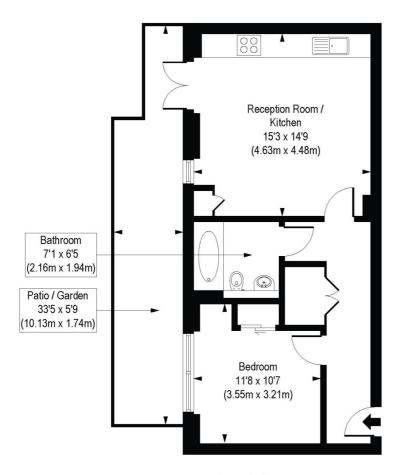

## Integra House, SW17

Approx. Gross Internal Floor Area 502 sq. ft / 46.68 sq. m

Ground Floor

COMPLIANT WITH RICS CODE OF MEASURING PRACTICE. Floorplan is for illustrative purposes only and is not to scale. Every attempt his sheem made to ensure the accuracy of the floorplan horn, however all massumements, flottines, fittlings and dals a flown are an approximate interpretation for illustrative purposes only. Liability for errors, omissions or mis-statement through rediginance or otherwise is heady-excluded.

This floorplan is for illustration purposes only and is not to scale. The position and size of doors, windows, appliances and other features are approximate.

Tooting | 020 8767 5221 | tooting@winkworth.co.uk