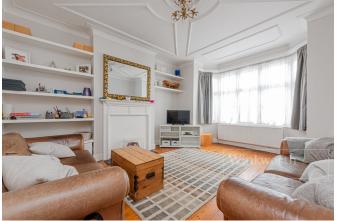

## **DESCRIPTION:**

Introducing a charming semi-detached home located well for access to an array of popular amenities and transport links the area has to offer.

This property is spread over 1,227 sqft and boasts three bedrooms, and main bathroom with separate WC and utility cupboard on the first floor. The ground floor comprises of a front facing reception room, separate kitchen, and additional dining room/second reception room. The property features a lovely, low maintenance garden, with storage sheds. As it is south facing, it is a great sun trap! Further benefits include off-street parking/driveway for two cars and scope for further development on both the ground floor and in to the loft space (STPP).