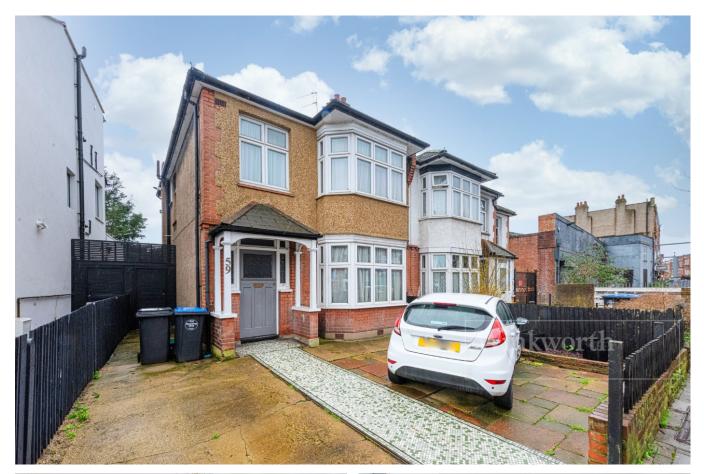

PARK PARADE, LONDON, NW10 **£725,000** FREEHOLD

CHARMING SEMI-DETACHED HOUSE, BOASTING 3 BEDROOMS, OFF STREET PARKING AND 46FT SOUTH FACING GARDEN WITH PLENTY OF SCOPE FOR FUTURE DEVELOPMENT.

Kensal Rise & Queens Park | 0208 960 4947 | kensalrise@winkworth.co.uk

## **DESCRIPTION:**

Introducing a charming semi-detached home located well for access to an array of popular amenities and transport links the area has to offer.

This property is spread over 1,227 sqft and boasts three bedrooms, and main bathroom with separate WC and utility cupboard on the first floor. The ground floor comprises of a front facing reception room, separate kitchen, and additional dining room/second reception room. The property features a lovely, low maintenance garden, with storage sheds. As it is south facing, it is a great sun trap! Further benefits include off-street parking/driveway for two cars and scope for further development on both the ground floor and in to the loft space (STPP).