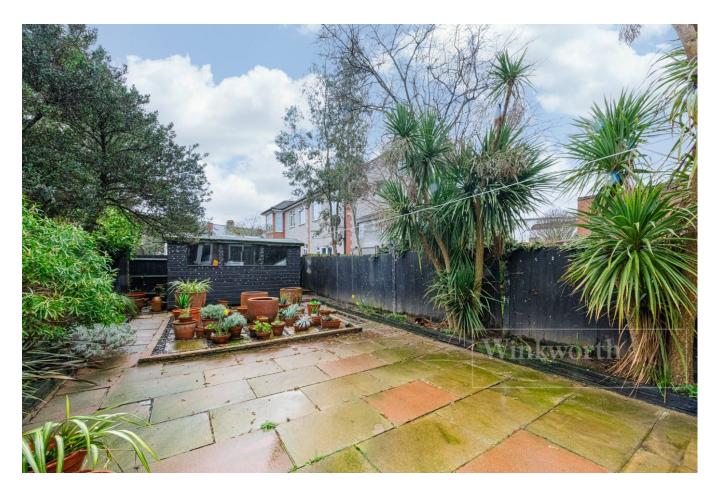

PARK PARADE, LONDON, NW10 **£725,000** FREEHOLD

CHARMING SEMI-DETACHED HOUSE, BOASTING 3 BEDROOMS, OFF STREET PARKING AND 46FT SOUTH FACING GARDEN WITH PLENTY OF SCOPE FOR FUTURE DEVELOPMENT.

Kensal Rise & Queens Park | 0208 960 4947 | kensalrise@winkworth.co.uk

## **DESCRIPTION:**

Introducing a charming semi-detached home located well for access to an array of popular amenities and transport links the area has to offer.

This property is spread over 1,227 sqft and boasts three bedrooms, and main bathroom with separate WC and utility cupboard on the first floor. The ground floor comprises of a front facing reception room, separate kitchen, and additional dining room/second reception room. The property features a lovely, low maintenance garden, with storage sheds. As it is south facing, it is a great sun trap! Further benefits include off-street parking/driveway for two cars and scope for further development on both the ground floor and in to the loft space (STPP).