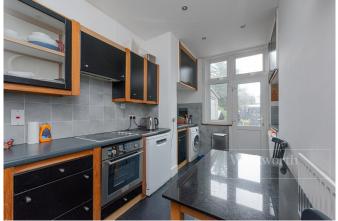

## **DESCRIPTION:**

Introducing a charming semi-detached home located well for access to an array of popular amenities and transport links the area has to offer.

This property is spread over 1,227 sqft and boasts three bedrooms, and main bathroom with separate WC and utility cupboard on the first floor. The ground floor comprises of a front facing reception room, separate kitchen, and additional dining room/second reception room. The property features a lovely, low maintenance garden, with storage sheds. As it is south facing, it is a great sun trap! Further benefits include off-street parking/driveway for two cars and scope for further development on both the ground floor and in to the loft space (STPP).