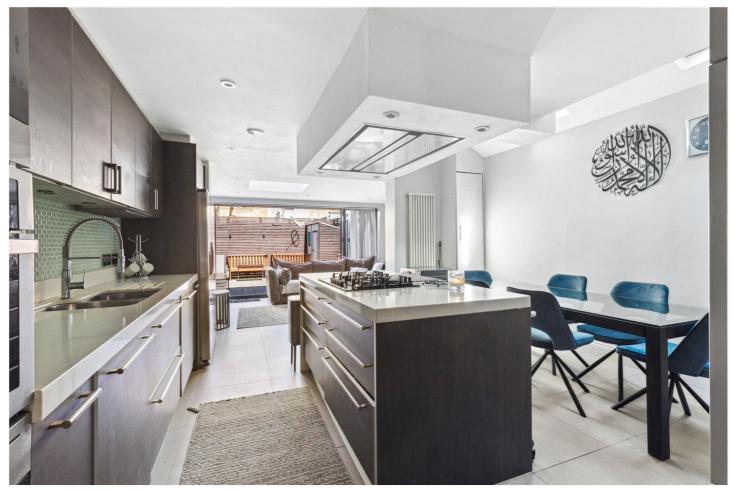

## **DESCRIPTION:**

A well presented, spacious four bedroom mid terrace freehold home that has been refurbished to a wonderful standard throughout, split over three floors and with accommodation that spans just shy of 1600 sq.ft. At the heart of the home, an open-plan kitchen with ample storage and polished countertops.

Expansive bi-fold doors lead to a spacious patio garden. The house comprises of four double bedrooms, a double reception room with a stunning area for dining/entertaining with wooden flooring. The house has two large bathrooms and a sense of light throughout the house.