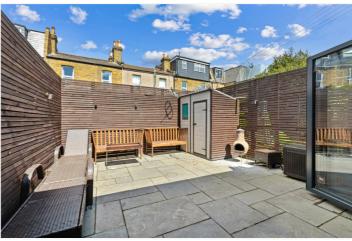

Expansive bi-fold doors lead to a spacious patio garden. The house comprises of four double bedrooms, a double reception room with a stunning area for dining/entertaining with wooden flooring. The house has two large bathrooms and a sense of light throughout the house.