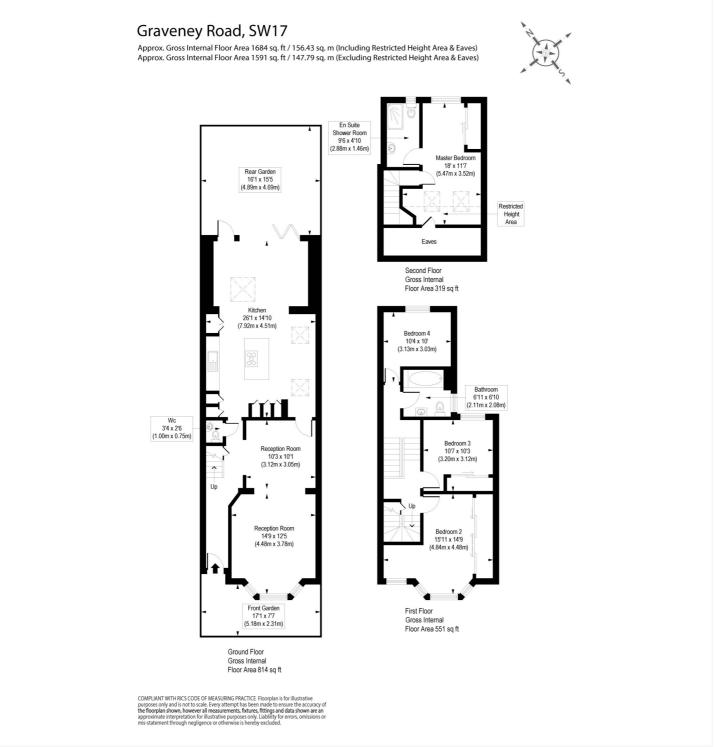

## **DESCRIPTION:**

A well presented, spacious four bedroom mid terrace freehold home that has been refurbished to a wonderful standard throughout, split over three floors and with accommodation that spans just shy of 1600 sq.ft. At the heart of the home, an open-plan kitchen with ample storage and polished countertops.

Expansive bi-fold doors lead to a spacious patio garden. The house comprises of four double bedrooms, a double reception room with a stunning area for dining/entertaining with wooden flooring. The house has two large bathrooms and a sense of light throughout the house.

This floorplan is for illustration purposes only and is not to scale. The position and size of doors, windows, appliances and other features are approximate.

for every step...

Tooting | 020 8767 5221 | tooting@winkworth.co.uk