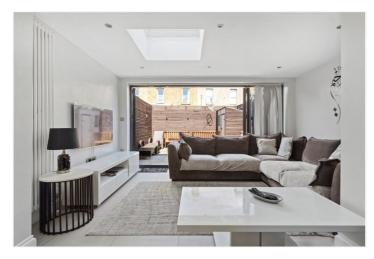

## **DESCRIPTION:**

A well presented, spacious four bedroom mid terrace freehold home that has been refurbished to a wonderful standard throughout, split over three floors and with accommodation that spans just shy of 1600 sq.ft. At the heart of the home, an open-plan kitchen with ample storage and polished countertops.

Expansive bi-fold doors lead to a spacious patio garden. The house comprises of four double bedrooms, a double reception room with a stunning area for dining/entertaining with wooden flooring. The house has two large bathrooms and a sense of light throughout the house.