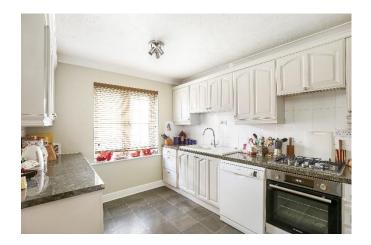

This delightful home boasts well-proportioned accommodation throughout. As you enter the property, the kitchen to the front elevation benefits from a range of eye and base level units, with space for appliances. The hallway leads through to the sitting/dining room which is of generous proportions and features double doors onto the rear garden. To the first floor are three bedrooms with the master bedroom comprising of a built-in wardrobe. The first floor is finished with a contemporary bathroom with shower over bath which has been refurbished in the recent years.