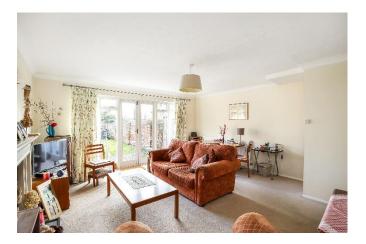

This delightful home boasts well-proportioned accommodation throughout. As you enter the property, the kitchen to the front elevation benefits from a range of eye and base level units, with space for appliances. The hallway leads through to the sitting/dining room which is of generous proportions and features double doors onto the rear garden. To the first floor are three bedrooms with the master bedroom comprising of a built-in wardrobe. The first floor is finished with a contemporary bathroom with shower over bath which has been refurbished in the recent years.