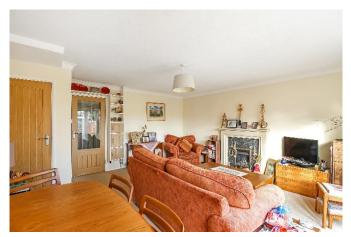

This delightful home boasts well-proportioned accommodation throughout. As you enter the property, the kitchen to the front elevation benefits from a range of eye and base level units, with space for appliances. The hallway leads through to the sitting/dining room which is of generous proportions and features double doors onto the rear garden. To the first floor are three bedrooms with the master bedroom comprising of a built-in wardrobe. The first floor is finished with a contemporary bathroom with shower over bath which has been refurbished in the recent years.