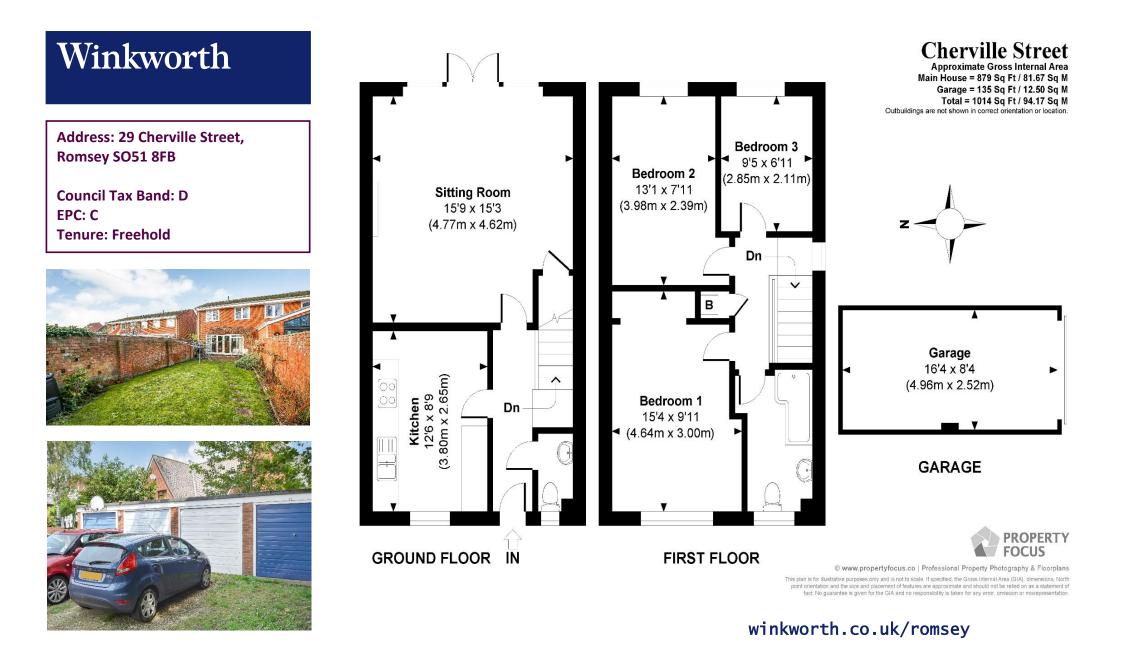

This delightful home boasts well-proportioned accommodation throughout. As you enter the property, the kitchen to the front elevation benefits from a range of eye and base level units, with space for appliances. The hallway leads through to the sitting/dining room which is of generous proportions and features double doors onto the rear garden. To the first floor are three bedrooms with the master bedroom comprising of a built-in wardrobe. The first floor is finished with a contemporary bathroom with shower over bath which has been refurbished in the recent years.

As you approach the property from Cherville Street, the driveway at the front lends itself to off-road parking for one vehicle. A driveway leads to the rear where the single garage can be found. The private rear walled garden has been beautifully landscaped with patio area, ideal for entertaining.