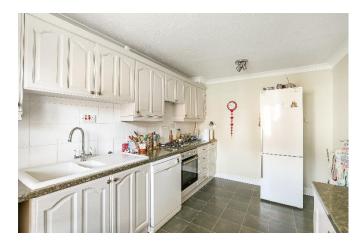

This delightful home boasts well-proportioned accommodation throughout. As you enter the property, the kitchen to the front elevation benefits from a range of eye and base level units, with space for appliances. The hallway leads through to the sitting/dining room which is of generous proportions and features double doors onto the rear garden. To the first floor are three bedrooms with the master bedroom comprising of a built-in wardrobe. The first floor is finished with a contemporary bathroom with shower over bath which has been refurbished in the recent years.