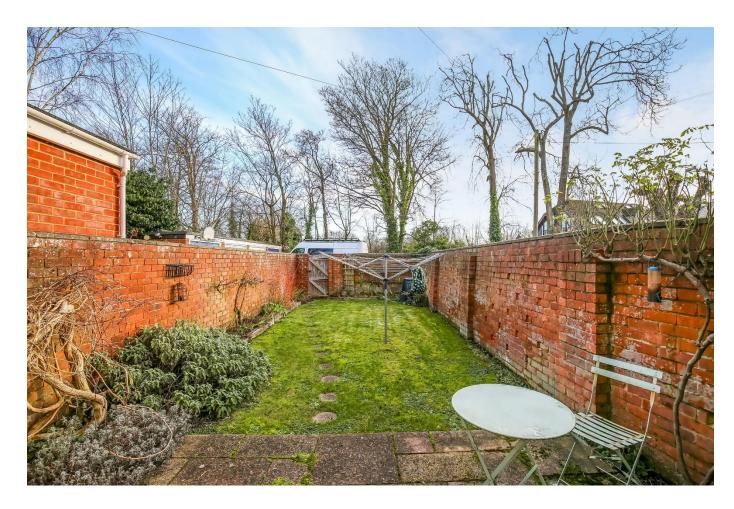

As you approach the property from Cherville Street, the driveway at the front lends itself to off-road parking for one vehicle. A driveway leads to the rear where the single garage can be found. The private rear walled garden has been beautifully landscaped with patio area, ideal for entertaining.