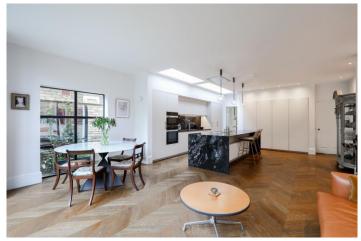

## **DESCRIPTION:**

A rare opportunity to acquire this stunning semi-detached period house exuding modern charm and elegance, nestled in the serene neighbourhood of Whitehall Gardens. The ground floor offers a cosy front reception room, a guest cloakroom, leading to an open-plan kitchen/reception area and a separate utility room. The space is flooded with natural light through the skylights and Crittal doors which open the view onto a secluded and beautifully landscaped rear garden that provides a great escape from city life.