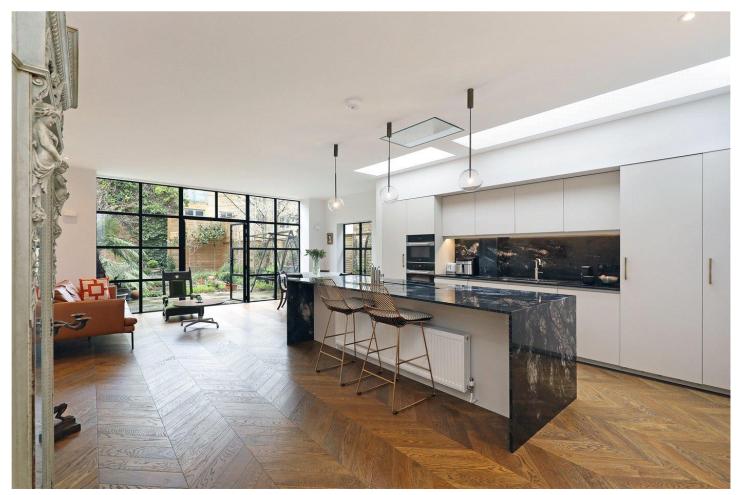

## **DESCRIPTION:**

A rare opportunity to acquire this stunning semi-detached period house exuding modern charm and elegance, nestled in the serene neighbourhood of Whitehall Gardens. The ground floor offers a cosy front reception room, a guest cloakroom, leading to an open-plan kitchen/reception area and a separate utility room. The space is flooded with natural light through the skylights and Crittal doors which open the view onto a secluded and beautifully landscaped rear garden that provides a great escape from city life.

On the upper floors there are four spacious bedrooms and two luxurious bathrooms showing that this residence offers a perfect blend of contemporary living within a period framework. Offered in very good decorative order throughout, this property retains period characteristics together with a modern elegance.