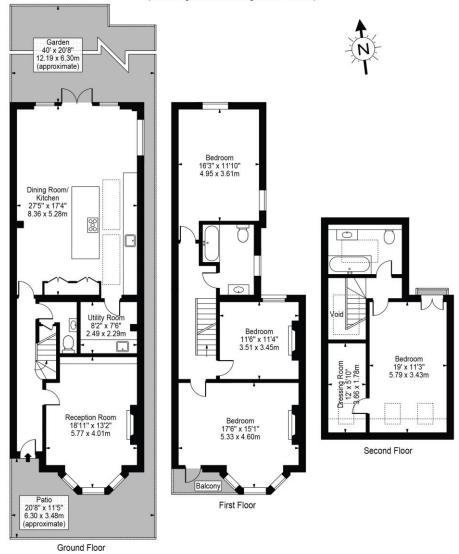

## Whitehall Gardens, W3

Approx. Total Internal Area 2097 Sq Ft - 194.82 Sq M (Including Restricted Height Area & Excluding Void)

Approx. Gross Internal Area 2062 Sq Ft - 191.57 Sq M

(Excluding Restricted Height Area & Void)

## For Illustration Purposes Only - Not To Scale Floor Plan by Mira Nikolova Photography

This floor plan should be used as a general outline for guidance only and does not constitute in whole or in part an offer or contract.