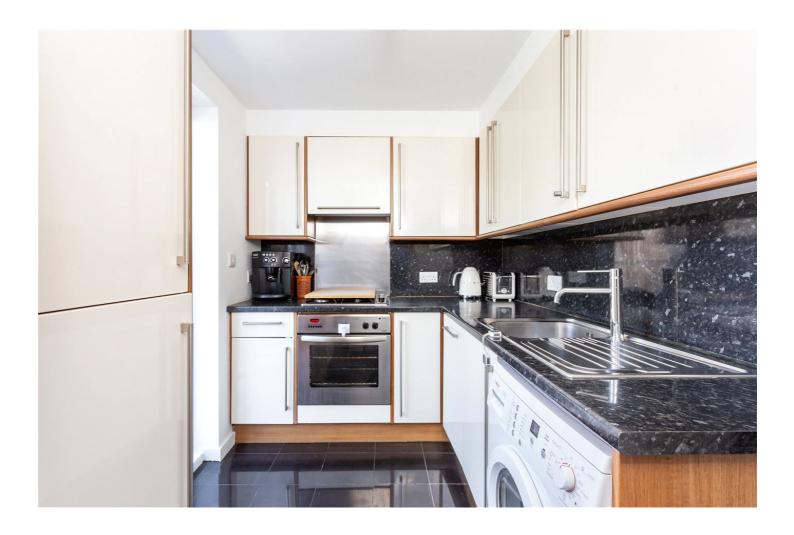

## **DESCRIPTION:**

An extremely spacious, one double bedroom, period conversion set on the top two floors of this stunning Victorian Building. Standing at almost 700 sq ft and offered to the market on a chain free basis, the property is well proportioned throughout and has the possibility to turn into a 2-bedroom STPP. The second floor consists of a generous reception room stretching the entire length of the building, a modern bathroom and fully fitted kitchen leading out onto a beautiful, private, east facing terrace. The third floor occupies the master bedroom and an ensuite bathroom with plenty of eaves storage.