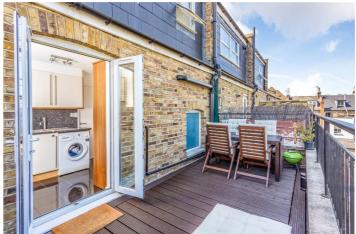

## **DESCRIPTION:**

An extremely spacious, one double bedroom, period conversion set on the top two floors of this stunning Victorian Building. Standing at almost 700 sq ft and offered to the market on a chain free basis, the property is well proportioned throughout and has the possibility to turn into a 2-bedroom STPP. The second floor consists of a generous reception room stretching the entire length of the building, a modern bathroom and fully fitted kitchen leading out onto a beautiful, private, east facing terrace. The third floor occupies the master bedroom and an ensuite bathroom with plenty of eaves storage.