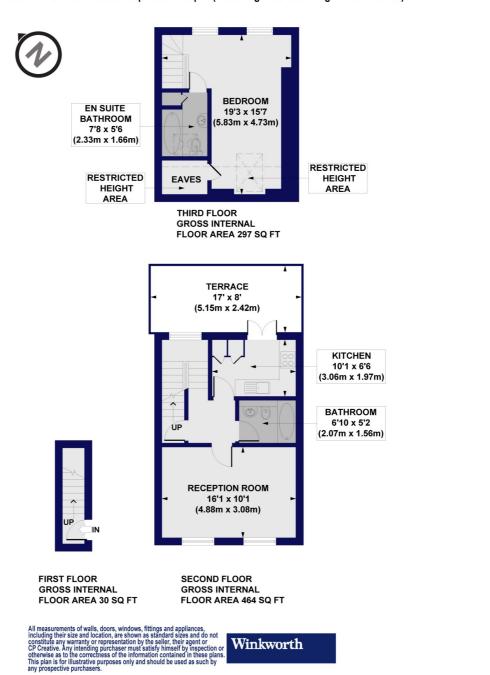

## Blackstock Road, N4

Approx. Gross Internal Floor Area 696 sq. ft / 64.66 sq. m (Including Restricted Height Area & Eaves) Approx. Gross Internal Floor Area 637 sq. ft / 59.22 sq. m (Excluding Restricted Height Area & Eaves)

This floorplan is for illustration purposes only and is not to scale. The position and size of doors, windows, appliances and other features are approximate.

Highbury | 0207 989 7000 | highbury@winkworth.co.uk