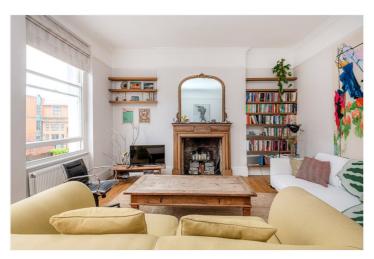

#### **DESCRIPTION:**

A simply perfect upper triplex apartment, occupying the first, second and third floors of this beautiful terraced house close to Ladbroke Grove and Golborne road. Light, bright, well- proportioned and spanning three floors of this quintessential Victorian house is this wonderfully bright and inviting home. The first floor offers a stunning eat-in kitchen, separate reception room with fireplace and large sash windows. There is also a bedroom with an en-suite bathroom on the half -landing below.

Up the stairs there is fantastic roof terrace, two large and bright double bedrooms and a bathroom. The top floor consists of an extra bedroom. This incredible apartment is even more enhanced with the added benefit of owning a share of the freehold. A very special home.