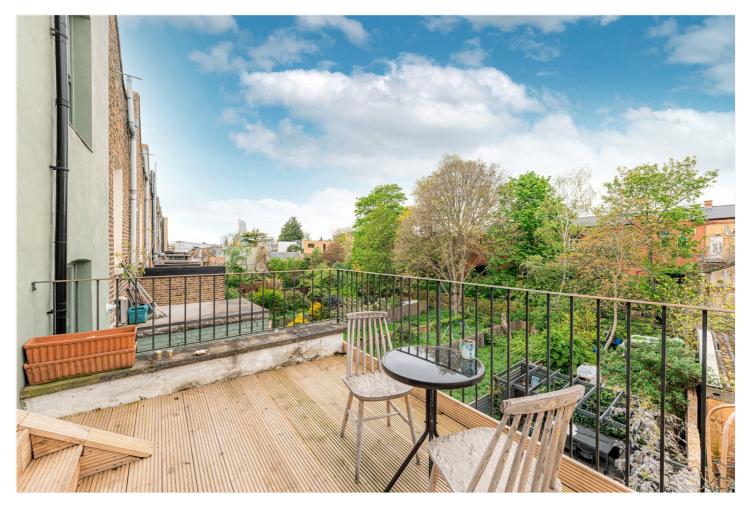

Up the stairs there is fantastic roof terrace, two large and bright double bedrooms and a bathroom. The top floor consists of an extra bedroom. This incredible apartment is even more enhanced with the added benefit of owning a share of the freehold. A very special home.

#### AT A GLANCE

- Upper Triplex Apartment
- Four Bedrooms
- Large Eat-in Kitchen
- Large Reception Room
- High Ceilings
- Fantastic Sizable Roof
- Terrace
- Traditional Sash Windows
- Abundance of Natural Light
- Great Location