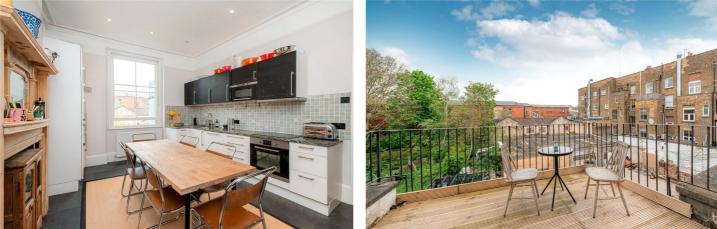

#### **DESCRIPTION:**

A simply perfect upper triplex apartment, occupying the first, second and third floors of this beautiful terraced house close to Ladbroke Grove and Golborne road. Light, bright, well- proportioned and spanning three floors of this quintessential Victorian house is this wonderfully bright and inviting home. The first floor offers a stunning eat-in kitchen, separate reception room with fireplace and large sash windows. There is also a bedroom with an en-suite bathroom on the half -landing below.

Up the stairs there is fantastic roof terrace, two large and bright double bedrooms and a bathroom. The top floor consists of an extra bedroom. This incredible apartment is even more enhanced with the added benefit of owning a share of the freehold. A very special home.

#### AT A GLANCE

- Upper Triplex Apartment
- Four Bedrooms
- Large Eat-in Kitchen
- Large Reception Room
- High Ceilings
- Fantastic Sizable Roof
- Terrace
- Traditional Sash Windows
- Abundance of Natural Light
- Great Location