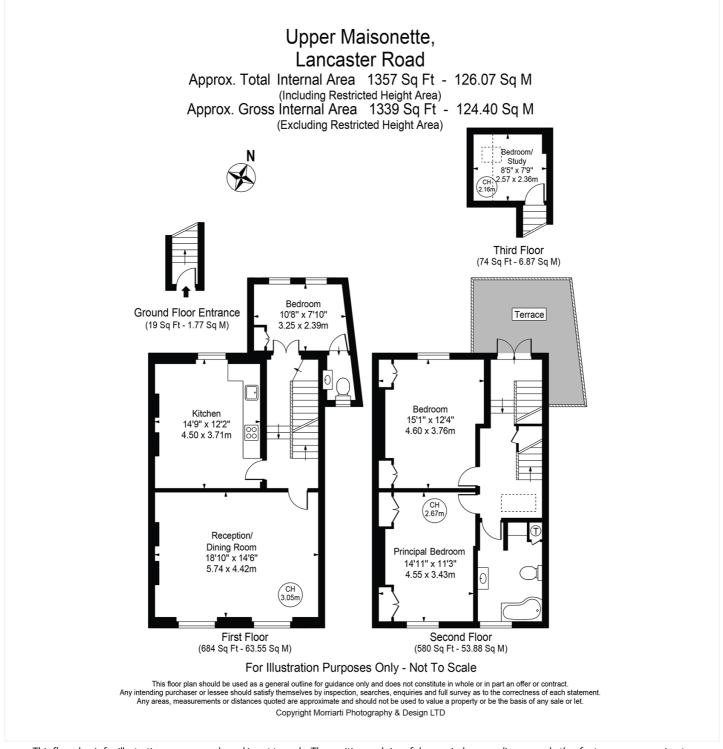

#### **DESCRIPTION:**

A simply perfect upper triplex apartment, occupying the first, second and third floors of this beautiful terraced house close to Ladbroke Grove and Golborne road. Light, bright, well- proportioned and spanning three floors of this quintessential Victorian house is this wonderfully bright and inviting home. The first floor offers a stunning eat-in kitchen, separate reception room with fireplace and large sash windows. There is also a bedroom with an en-suite bathroom on the half -landing below.

Up the stairs there is fantastic roof terrace, two large and bright double bedrooms and a bathroom. The top floor consists of an extra bedroom. This incredible apartment is even more enhanced with the added benefit of owning a share of the freehold. A very special home.

This floorplan is for illustration purposes only and is not to scale. The position and size of doors, windows, appliances and other features are approximate.

Tenure: Share of Freehold

Term: 94 year and 0 months