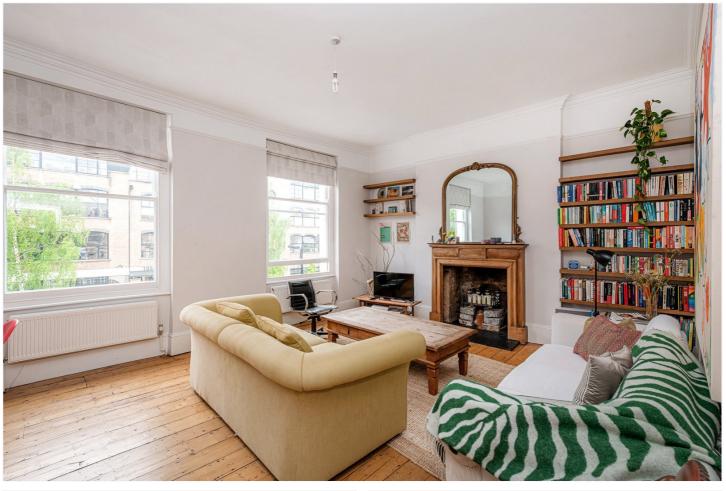

#### **DESCRIPTION:**

A simply perfect upper triplex apartment, occupying the first, second and third floors of this beautiful terraced house close to Ladbroke Grove and Golborne road. Light, bright, well- proportioned and spanning three floors of this quintessential Victorian house is this wonderfully bright and inviting home. The first floor offers a stunning eat-in kitchen, separate reception room with fireplace and large sash windows. There is also a bedroom with an en-suite bathroom on the half -landing below.

Up the stairs there is fantastic roof terrace, two large and bright double bedrooms and a bathroom. The top floor consists of an extra bedroom. This incredible apartment is even more enhanced with the added benefit of owning a share of the freehold. A very special home.

#### AT A GLANCE

- Upper Triplex Apartment
- Four Bedrooms
- Large Eat-in Kitchen
- Large Reception Room
- High Ceilings
- Fantastic Sizable Roof
- Terrace
- Traditional Sash Windows
- Abundance of Natural Light
- Great Location