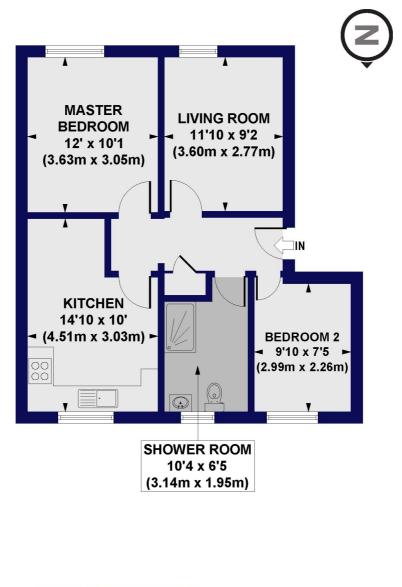

## Clark Street, E1 Approx. Gross Internal Floor Area 584 sq. ft / 54.25 sq. m

All measurements of walls, doors, windows, fittings and appliances, including their size and location, are shown as standard sizes and do not constitute any warranty or representation by the seller, their agent or CP Creative. Any intending purchaser must satisfy himself by inspection otherwise as to the correctness of the information contained in these plan. This plan is for illustrative purposes only and should be used as such by any prospective purchasers.

Winkworth

This floorplan is for illustration purposes only and is not to scale. The position and size of doors, windows, appliances and other features are approximate.

Shoreditch | 020 7749 7650 | shoreditch@winkworth.co.uk