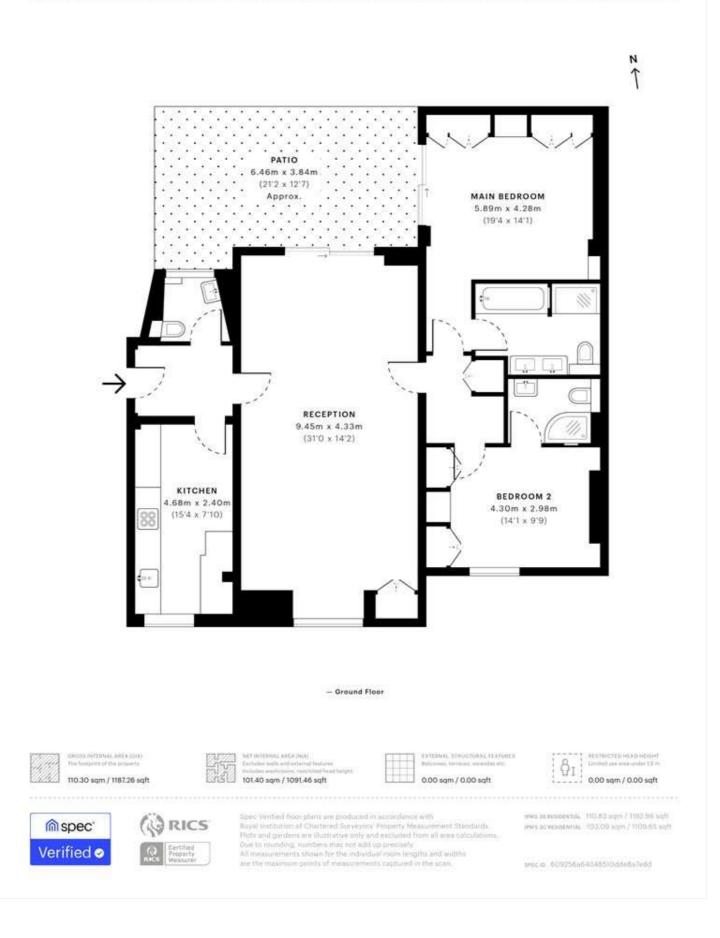

# Winkworth

for every step...

Boydell Court, NW8

GROSS INTERNAL AREA

### 110.30 sqm / 1187.26 sqft