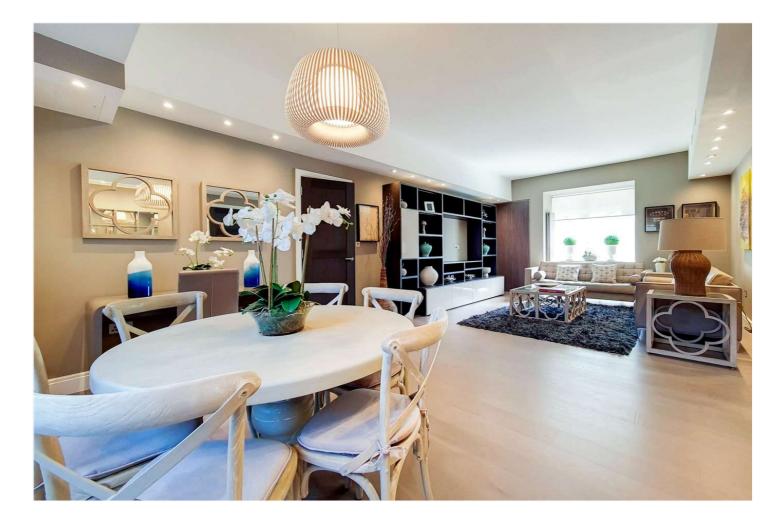

# BOYDELL COURT, ST JOHN'S WOOD, LONDON, NW8 **€1,300 PER WEEK** FURNISHED, UNFURNISHED

Set on the ground floor of this popular portered purpose built block, you will find this bright and spacious two bedroom home. Ideally located moments from St John's Wood High Street and tube station (Jubilee line) and close to all the amenities of Finchley Road and Swiss Cottage, you are never far away from a wonderful cafe or the many shops and restaurants.

Two Bedrooms | Two En-Suite Bathrooms | Guest WC | Reception Room | Kitchen | Air Conditioning | Courtyard | 24 Hour Porterage