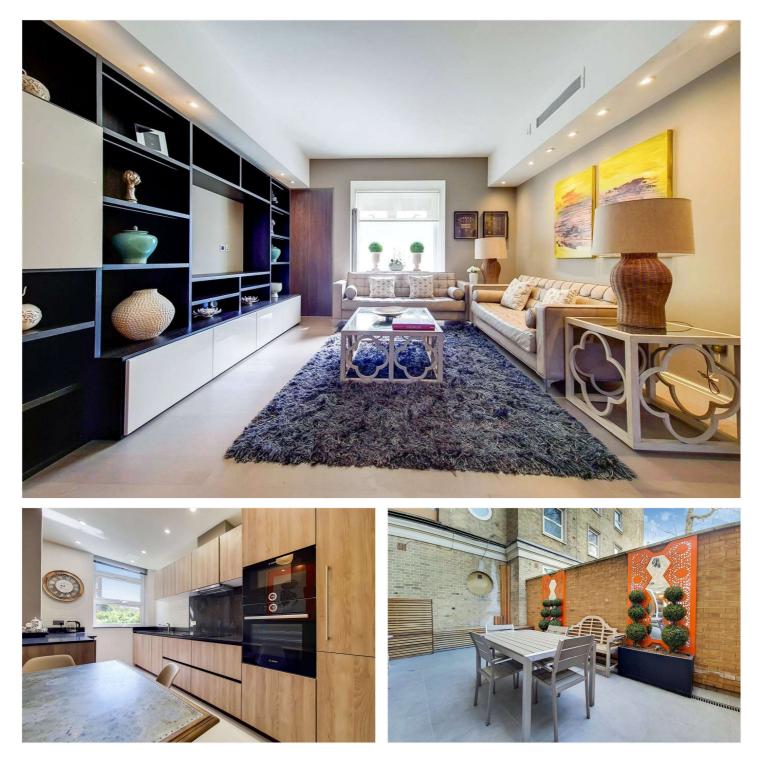

# BOYDELL COURT, ST JOHN'S WOOD, LONDON, NW8 **€1,300 PER WEEK** FURNISHED, UNFURNISHED

Set on the ground floor of this popular portered purpose built block, you will find this bright and spacious two bedroom home. Ideally located moments from St John's Wood High Street and tube station (Jubilee line) and close to all the amenities of Finchley Road and Swiss Cottage, you are never far away from a wonderful cafe or the many shops and restaurants.

Two Bedrooms | Two En-Suite Bathrooms | Guest WC | Reception Room | Kitchen | Air Conditioning | Courtyard | 24 Hour Porterage