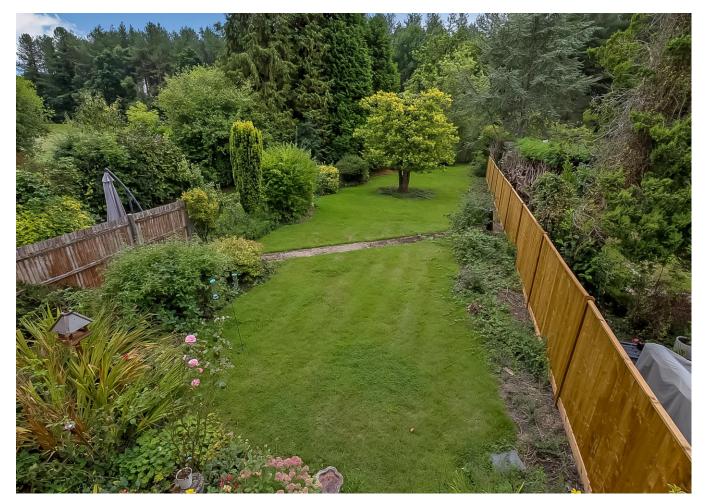

As you approach the property there is a private driveway with parking for multiple vehicles that leads to the single garage. The plot itself is 0.14 of an acre and has been well maintained throughout the years, the fully enclosed rear garden is truly wonderful, mainly laid to lawn with feature trees/shrubs along with a patio area close to the house, perfect for entertaining.