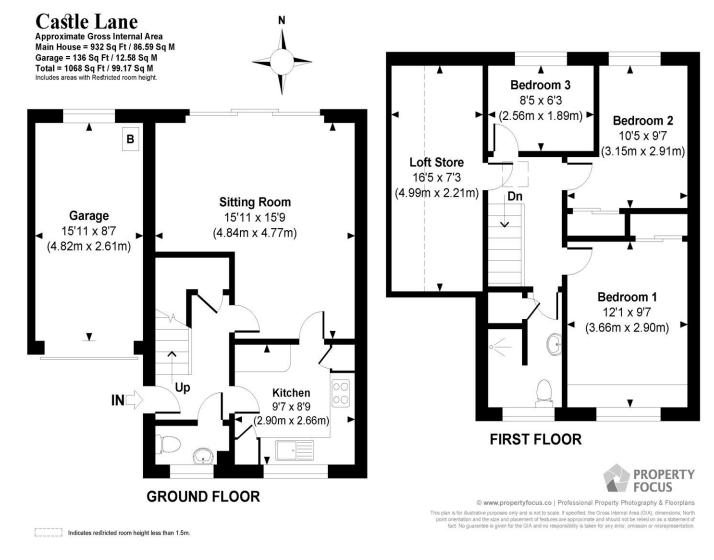

This three-bedroom detached home has been in the same ownership for over 40 years. The property is of good proportions throughout, however does require some modernization. Subject to the relevant planning permissions, there is huge potential to extend either to the side or the rear, creating a larger family home on a beautiful sized plot (should it be required). The current dwelling offers a spacious, airy living room with views through French doors over the stunning rear garden. A separate kitchen fitted with a wide range of eye and base level units overlooks the front elevation and benefits from a larder cupboard. Completing downstairs is a cloak room. To the first floor, are three bedrooms, two with built in storage and a recently fitted bathroom with shower.

As you approach the property there is a private driveway with parking for multiple vehicles that leads to the single garage. The plot itself is 0.14 of an acre and has been well maintained throughout the years, the fully enclosed rear garden is truly wonderful, mainly laid to lawn with feature trees/shrubs along with a patio area close to the house, perfect for entertaining.