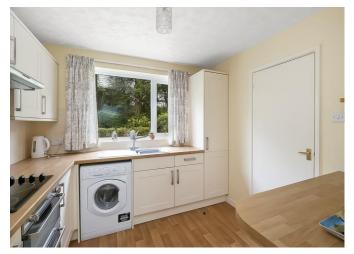

This three-bedroom detached home has been in the same ownership for over 40 years. The property is of good proportions throughout, however does require some modernization. Subject to the relevant planning permissions, there is huge potential to extend either to the side or the rear, creating a larger family home on a beautiful sized plot (should it be required). The current dwelling offers a spacious, airy living room with views through French doors over the stunning rear garden. A separate kitchen fitted with a wide range of eye and base level units overlooks the front elevation and benefits from a larder cupboard. Completing downstairs is a cloak room. To the first floor, are three bedrooms, two with built in storage and a recently fitted bathroom with shower.