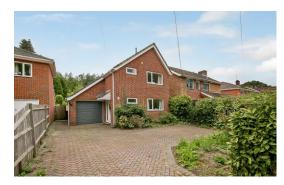

This three-bedroom detached home has been in the same ownership for over 40 years. The property is of good proportions throughout, however does require some modernization. Subject to the relevant planning permissions, there is huge potential to extend either to the side or the rear, creating a larger family home on a beautiful sized plot (should it be required). The current dwelling offers a spacious, airy living room with views through French doors over the stunning rear garden. A separate kitchen fitted with a wide range of eye and base level units overlooks the front elevation and benefits from a larder cupboard. Completing downstairs is a cloak room. To the first floor, are three bedrooms, two with built in storage and a recently fitted bathroom with shower.

As you approach the property there is a private driveway with parking for multiple vehicles that leads to the single garage. The plot itself is 0.14 of an acre and has been well maintained throughout the years, the fully enclosed rear garden is truly wonderful, mainly laid to lawn with feature trees/shrubs along with a patio area close to the house, perfect for entertaining.