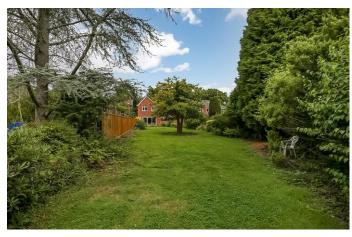

As you approach the property there is a private driveway with parking for multiple vehicles that leads to the single garage. The plot itself is 0.14 of an acre and has been well maintained throughout the years, the fully enclosed rear garden is truly wonderful, mainly laid to lawn with feature trees/shrubs along with a patio area close to the house, perfect for entertaining.