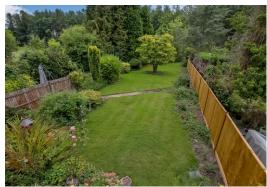

As you approach the property there is a private driveway with parking for multiple vehicles that leads to the single garage. The plot itself is 0.14 of an acre and has been well maintained throughout the years, the fully enclosed rear garden is truly wonderful, mainly laid to lawn with feature trees/shrubs along with a patio area close to the house, perfect for entertaining.