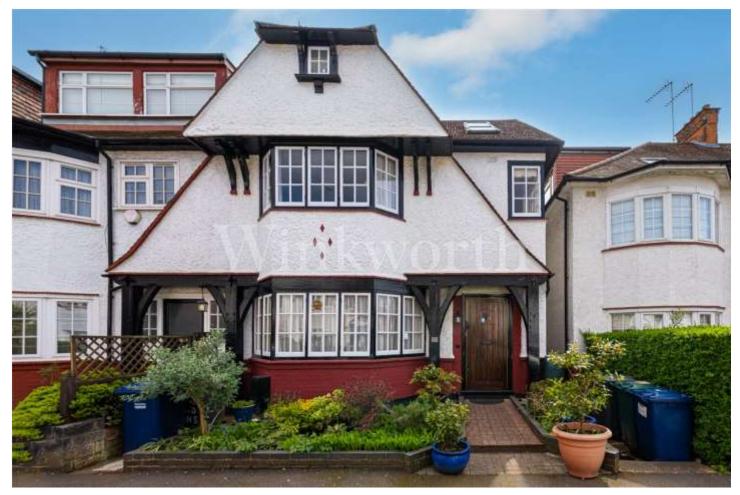

HAMPSTEAD GARDENS, NW11 **£1,350,000** FREEHOLD

## A CHARMING MUCH LOVED 5 BEDROOM EXTENDED FAMILY HOME WITH A MOST ATTRACTIVE REAR GARDEN

5 Bedrooms/ 2 Bathrooms/ Kitchen Diner/ 2 Reception Rooms/ Huge Master Bedroom/ Character Features/ South Facing Attractive Rear Garden/ EPC Rating: D/ Council Tax Band: F

## **DESCRIPTION:**

We are delighted to offer this spacious (in excess of 2100 sq ft) 5 bedroom, 2 reception room, 2 bathroom family home. The property is located in a quiet no through road, off the Finchley Road equidistant to both Golders Green and Temple Fortune. The house is located approximately ¼ mile from Golders Green Station (Northern Line) and within easy distance of local shops, amenity spaces (Golders Hill Park and the Hampstead Heath Extension) and local places of worship.