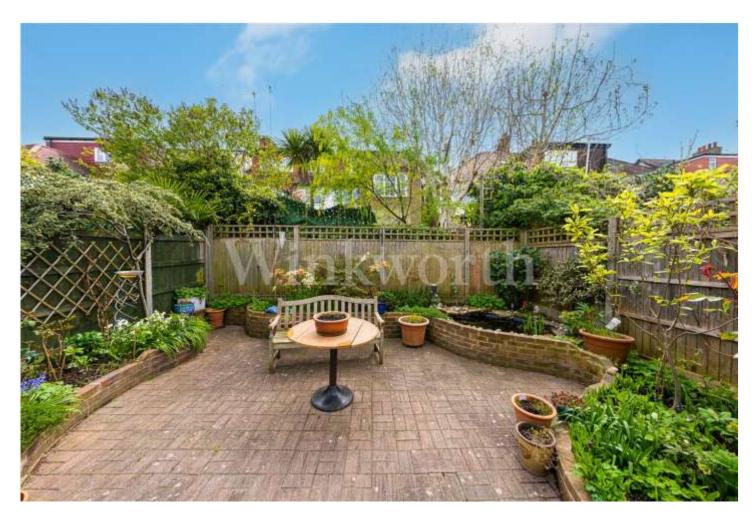

The rear, South facing garden, can be accessed both via the kitchen and the rear reception room. The house also has the benefit of a side passageway which is particularly beneficial as many of the homes in this street are mid-terraced. The garden itself is easy to maintain and also extremely well stocked with mature borders of perennial shrubs and plants.

This is an exceptionally well maintained family home, with easy access to all local facilities and it is attractively priced.

Viewing is highly recommended.