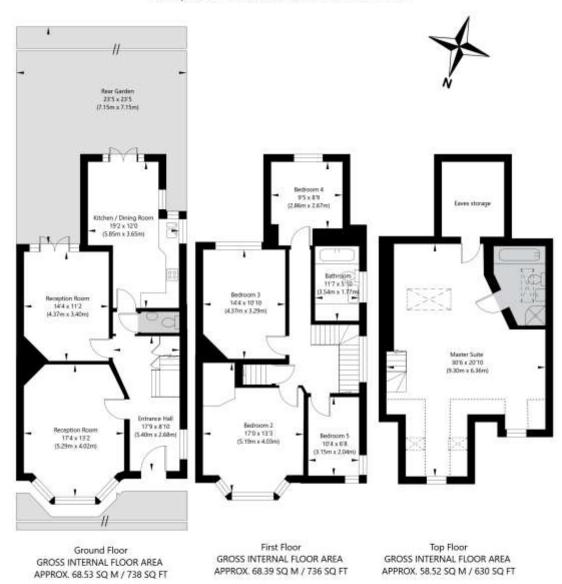

The house has been extremely well maintained by the present owners, who also converted the loft to incorporate a very large master bedroom suite with en-suite bathroom plus a separate study area. There are 4 further bedroom and family bathroom on the 1<sup>st</sup> floor. On the ground floor, there are 2 spacious reception rooms, an attractive entrance hallway plus a guest WC and a well appointed kitchen/dining area with traditional casement doors onto the garden.

## Hampstead Gardens, London, NW11 7EF

APPROXIMATE GROSS INTERNAL FLOOR AREA 195.44 SQ M / 2104 SQ FT
THIS FLOOR PLAN IS FOR ILLUSTRATIVE PURPOSES ONLY AND
SHOULD BE USED FOR THIS PURPOSE BY PROSPECTIVE APPLICANTS AS ITS NOT TO SCALE.