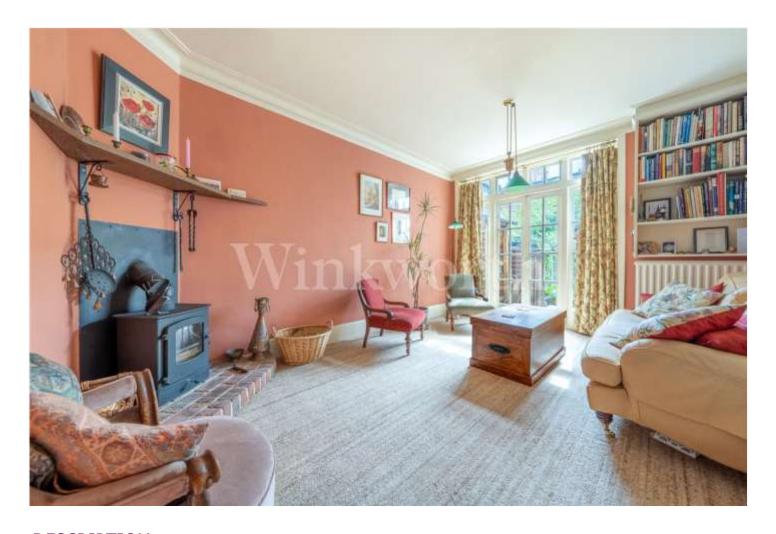

The house has been extremely well maintained by the present owners, who also converted the loft to incorporate a very large master bedroom suite with en-suite bathroom plus a separate study area. There are 4 further bedroom and family bathroom on the 1<sup>st</sup> floor. On the ground floor, there are 2 spacious reception rooms, an attractive entrance hallway plus a guest WC and a well appointed kitchen/dining area with traditional casement doors onto the garden.