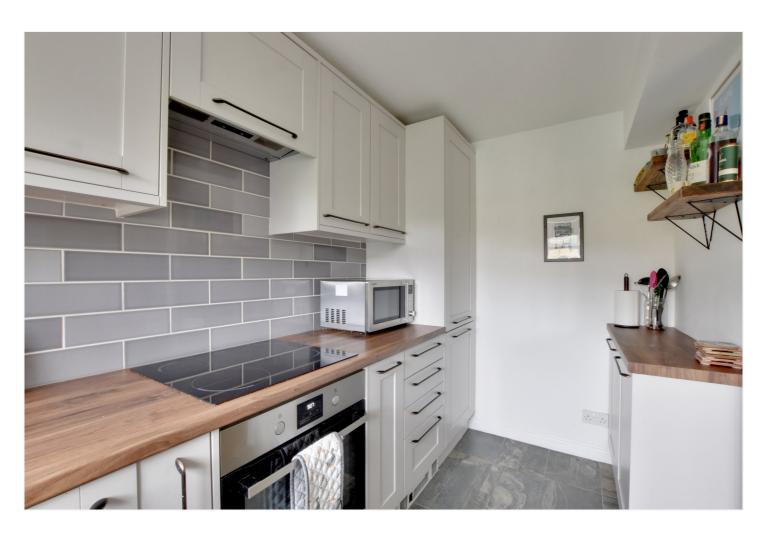

In excellent order throughout the property comprises of a modern kitchen and bathroom, a good sized double bedroom. There is a spacious 18ft reception room with Juliette Balcony. Added features include double glazing, hard wood flooring, leafy communal grounds and a porters lodge. As mentioned, the property comes with (unallocated) off-street parking for both residents and visitors.