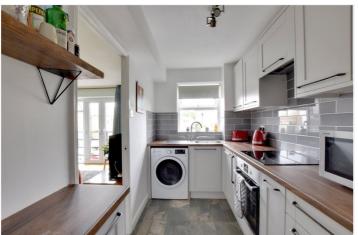

In excellent order throughout the property comprises of a modern kitchen and bathroom, a good sized double bedroom. There is a spacious 18ft reception room with Juliette Balcony. Added features include double glazing, hard wood flooring, leafy communal grounds and a porters lodge. As mentioned, the property comes with (unallocated) off-street parking for both residents and visitors.