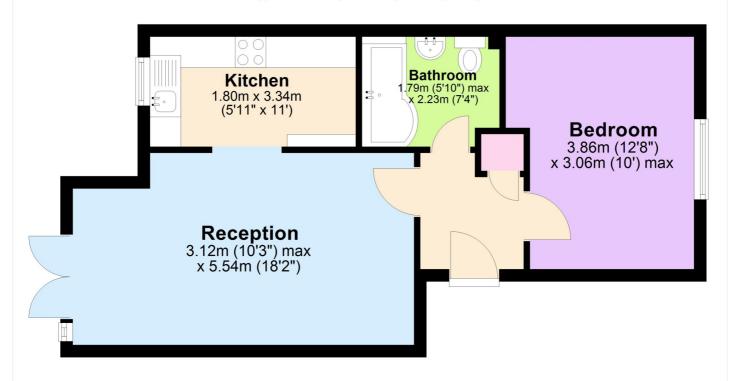

## **Second Floor**

Approx. 42.0 sq. metres (451.6 sq. feet)

Total area: approx. 42.0 sq. metres (451.6 sq. feet)

This floorplan is for illustration purposes only and is not to scale. The position and size of doors, windows, appliances and other features are approximate.