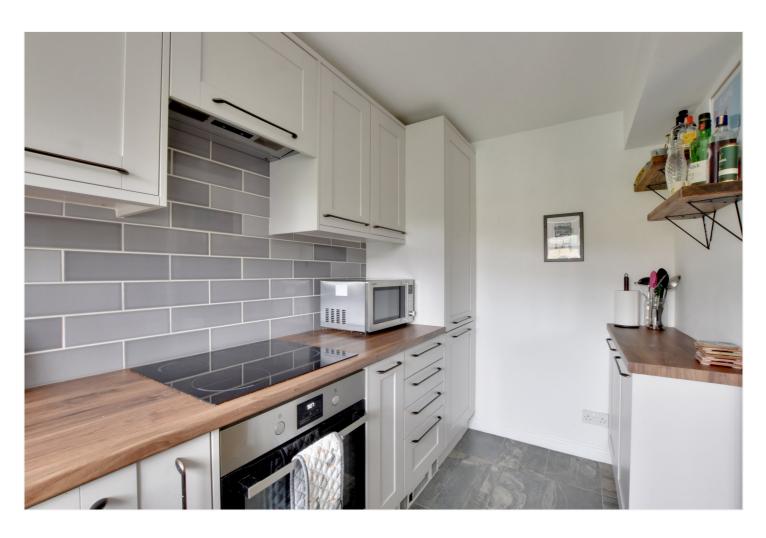

In excellent order throughout the property comprises of a modern kitchen and bathroom, a good sized double bedroom. There is a spacious 18ft reception room with Juliette Balcony. Added features include double glazing, hard wood flooring, leafy communal grounds and a porters lodge. As mentioned, the property comes with (unallocated) off-street parking for both residents and visitors. There is also visitor parking.