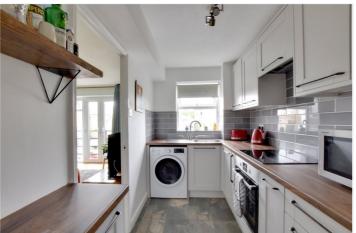

In excellent order throughout the property comprises of a modern kitchen and bathroom, a good sized double bedroom. There is a spacious 18ft reception room with Juliette Balcony. Added features include double glazing, hard wood flooring, leafy communal grounds and a porters lodge. As mentioned, the property comes with (unallocated) off-street parking for both residents and visitors. There is also visitor parking.