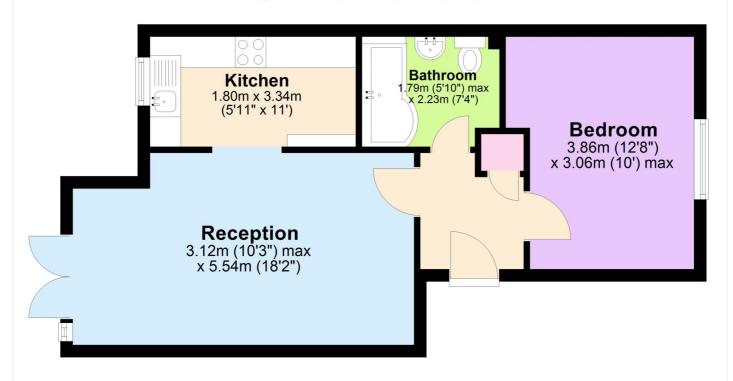

## **Second Floor**

Approx. 42.0 sq. metres (451.6 sq. feet)

Total area: approx. 42.0 sq. metres (451.6 sq. feet)

This floorplan is for illustration purposes only and is not to scale. The position and size of doors, windows, appliances and other features are approximate.