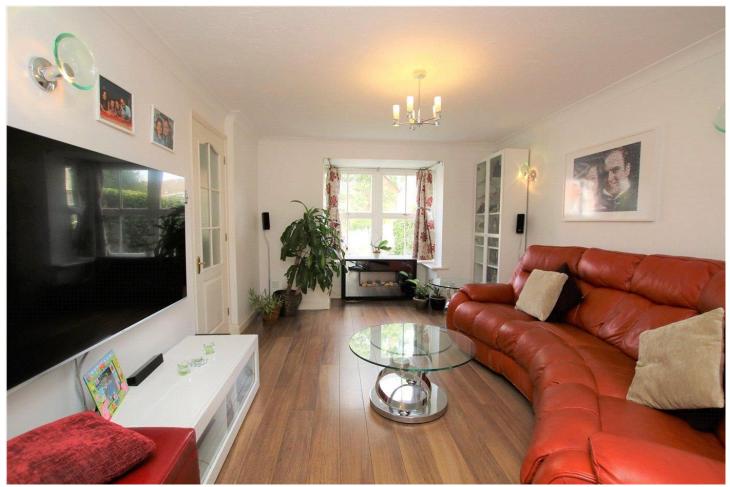

Internally the property comprises sitting room, spacious kitchen/breakfast area, dining room, conservatory, family room/bedroom and a cloakroom to the ground floor. To the first floor there are five bedrooms, the master bedroom has it's own en-suite and there is a family bathroom. To the front of the property there is driveway parking for two cars, whilst to the rear there is a brick paved patio area with the main part being laid to lawn with mature shrub tree borders and a shed to one corner.

## **AT A GLANCE**

- No Onward Chain
- Sought After Cul-De-Sac
- Kitchen/Breakfast Room
- Three Reception Rooms
- Conservatory
- Five Bedrooms
- Master En-Suite
- South Facing Garden
- Council tax band F