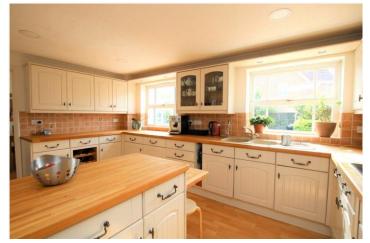

Internally the property comprises sitting room, spacious kitchen/breakfast area, dining room, conservatory, family room/bedroom and a cloakroom to the ground floor. To the first floor there are five bedrooms, the master bedroom has it's own en-suite and there is a family bathroom. To the front of the property there is driveway parking for two cars, whilst to the rear there is a brick paved patio area with the main part being laid to lawn with mature shrub tree borders and a shed to one corner.

## **AT A GLANCE**

- No Onward Chain
- Sought After Cul-De-Sac
- Kitchen/Breakfast Room
- Three Reception Rooms
- Conservatory
- Five Bedrooms
- Master En-Suite
- South Facing Garden
- Council tax band F