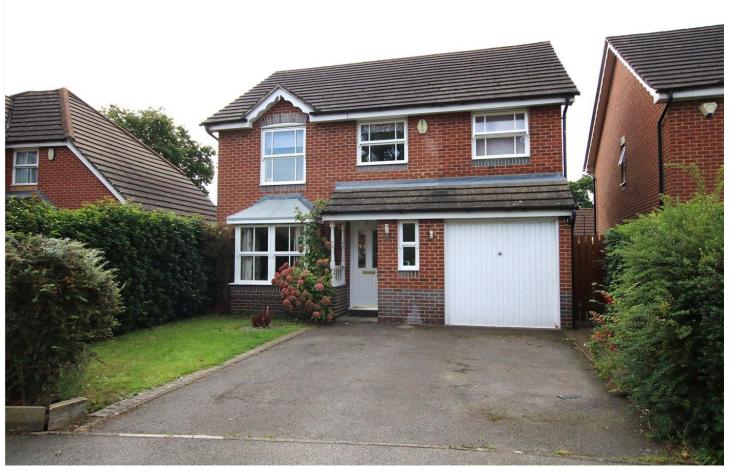

VOLLER DRIVE, TILEHURST, READING, RG31 4SE GUIDE PRICE £525,000 FREEHOLD

SITUATED IN THIS WELL REGARDED CUL-DE-SAC SETTING JUST OFF LANGLEY HILL, A RARELY AVAILABLE EXTENDED DETACHED FAMILY HOME OFFERING GOOD SIZED ACCOMMODATION

## **DESCRIPTION:**

Offered to the market with no onward chain and situated in this sought after close, an extended five bedroom detached family home benefitting from a south facing rear garden. The property is within walking distance of the popular Little Heath secondary school, good primary schools, bus routes, the village centre, nearby woodland walks, a play park and ideally located within easy access to Junction 12 of the M4.

Internally the property comprises sitting room, spacious kitchen/breakfast area, dining room, conservatory, family room/bedroom and a cloakroom to the ground floor. To the first floor there are five bedrooms, the master bedroom has it's own en-suite and there is a family bathroom. To the front of the property there is driveway parking for two cars, whilst to the rear there is a brick paved patio area with the main part being laid to lawn with mature shrub tree borders and a shed to one corner.

## **AT A GLANCE**

- No Onward Chain
- Sought After Cul-De-Sac
- Kitchen/Breakfast Room
- Three Reception Rooms
- Conservatory
- Five Bedrooms
- Master En-Suite
- South Facing Garden
- Council tax band F