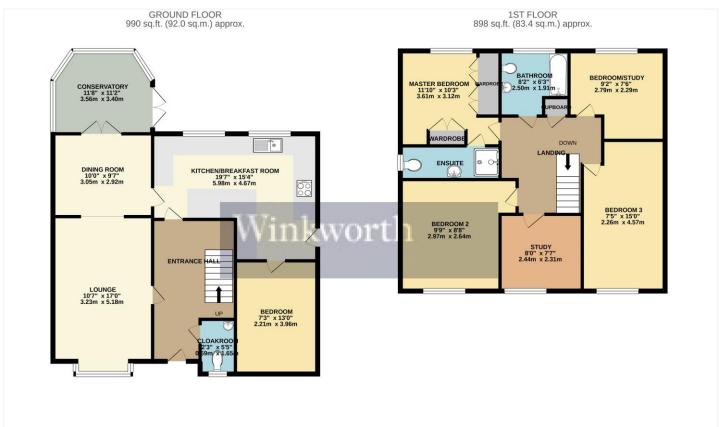

Internally the property comprises sitting room, spacious kitchen/breakfast area, dining room, conservatory, family room/bedroom and a cloakroom to the ground floor. To the first floor there are five bedrooms, the master bedroom has it's own en-suite and there is a family bathroom. To the front of the property there is driveway parking for two cars, whilst to the rear there is a brick paved patio area with the main part being laid to lawn with mature shrub tree borders and a shed to one corner.

TOTAL FLOOR AREA: 1888 sq.ft. (175.4 sq.m.) approx. every attempt his been made to ensure the accuracy of the floorplan cortained here, measurements is, viridovs, rooms and any other lense are approximate and nor exponsibility in taken for any error, sign or mis-statement. This plan is for illustrative purposes only and should be used as such by any ctive purchaser. The services, systems and appliances shown have not been tested and no guarantee as to their operability or efficiency; can be given. Made with Metropies (2015).

This floorplan is for illustration purposes only and is not to scale. The position and size of doors, windows, appliances and other features are approximate.

Reading | 0118 4022 300 | reading@winkworth.co.uk