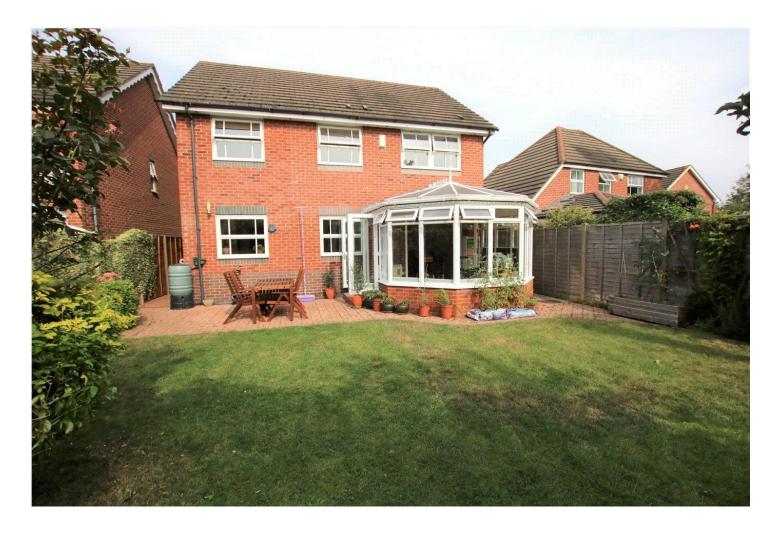

## **DESCRIPTION:**

Offered to the market with no onward chain and situated in this sought after close, an extended five bedroom detached family home benefitting from a south facing rear garden. The property is within walking distance of the popular Little Heath secondary school, good primary schools, bus routes, the village centre, nearby woodland walks, a play park and ideally located within easy access to Junction 12 of the M4.

Internally the property comprises sitting room, spacious kitchen/breakfast area, dining room, conservatory, family room/bedroom and a cloakroom to the ground floor. To the first floor there are five bedrooms, the master bedroom has it's own en-suite and there is a family bathroom. To the front of the property there is driveway parking for two cars, whilst to the rear there is a brick paved patio area with the main part being laid to lawn with mature shrub tree borders and a shed to one corner.

## **AT A GLANCE**

- No Onward Chain
- Sought After Cul-De-Sac
- Kitchen/Breakfast Room
- Three Reception Rooms
- Conservatory
- Five Bedrooms
- Master En-Suite
- South Facing Garden
- Council tax band F