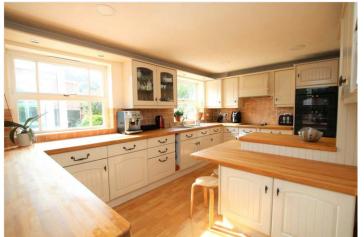

Internally the property comprises sitting room, spacious kitchen/breakfast area, dining room, conservatory, family room/bedroom and a cloakroom to the ground floor. To the first floor there are five bedrooms, the master bedroom has it's own en-suite and there is a family bathroom. To the front of the property there is driveway parking for two cars, whilst to the rear there is a brick paved patio area with the main part being laid to lawn with mature shrub tree borders and a shed to one corner.

## **AT A GLANCE**

- No Onward Chain
- Sought After Cul-De-Sac
- Kitchen/Breakfast Room
- Three Reception Rooms
- Conservatory
- Five Bedrooms
- Master En-Suite
- South Facing Garden
- Council tax band F