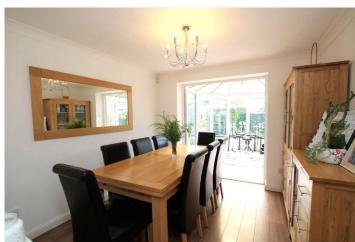

Internally the property comprises sitting room, spacious kitchen/breakfast area, dining room, conservatory, family room/bedroom and a cloakroom to the ground floor. To the first floor there are five bedrooms, the master bedroom has it's own en-suite and there is a family bathroom. To the front of the property there is driveway parking for two cars, whilst to the rear there is a brick paved patio area with the main part being laid to lawn with mature shrub tree borders and a shed to one corner.

## **AT A GLANCE**

- No Onward Chain
- Sought After Cul-De-Sac
- Kitchen/Breakfast Room
- Three Reception Rooms
- Conservatory
- Five Bedrooms
- Master En-Suite
- South Facing Garden
- Council tax band F