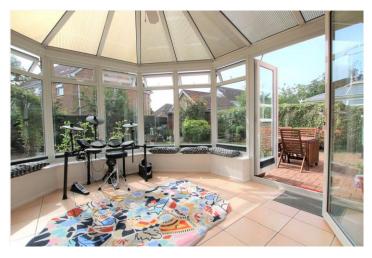

Internally the property comprises sitting room, spacious kitchen/breakfast area, dining room, conservatory, family room/bedroom and a cloakroom to the ground floor. To the first floor there are five bedrooms, the master bedroom has it's own en-suite and there is a family bathroom. To the front of the property there is driveway parking for two cars, whilst to the rear there is a brick paved patio area with the main part being laid to lawn with mature shrub tree borders and a shed to one corner.

## **AT A GLANCE**

- No Onward Chain
- Sought After Cul-De-Sac
- Kitchen/Breakfast Room
- Three Reception Rooms
- Conservatory
- Five Bedrooms
- Master En-Suite
- South Facing Garden
- Council tax band F