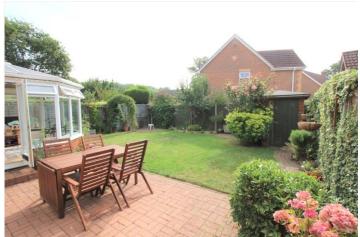

Internally the property comprises sitting room, spacious kitchen/breakfast area, dining room, conservatory, family room/bedroom and a cloakroom to the ground floor. To the first floor there are five bedrooms, the master bedroom has it's own en-suite and there is a family bathroom. To the front of the property there is driveway parking for two cars, whilst to the rear there is a brick paved patio area with the main part being laid to lawn with mature shrub tree borders and a shed to one corner.

## **AT A GLANCE**

- No Onward Chain
- Sought After Cul-De-Sac
- Kitchen/Breakfast Room
- Three Reception Rooms
- Conservatory
- Five Bedrooms
- Master En-Suite
- South Facing Garden
- Council tax band F