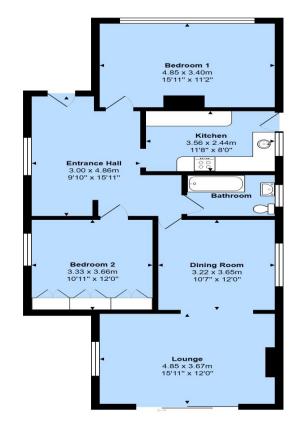

A UPVC double glazed door provides access into the spacious hallway, from here, there's a hatch up to the loft space and doors lead into all rooms.

Spacious lounge/dining room at the back of the bungalow which is bright and airy throughout and enjoys direct access onto the rear garden via a sliding patio door. The modern kitchen has a good range of base and eye level units which are covered by roll top work surfaces, there's an inset sink unit with mixer taps and a side drainer, built-in double electric oven, inset electric hob with an extractor over, integrated dishwasher, space and plumbing for a washing machine, space for a tall fridge / freezer. Access out to the side path can be obtained via a double-glazed casement door.

The principal bedroom is a spacious double room which overlooks the front and benefits from a good degree of natural light. Bedroom two is also a double room and benefits from a range of fitted furniture.

The shower room has fully tiled walls and flooring, corner shower cubicle, pedestal wash hand basin and a close coupled w.c.

Total Area: 89.3 m<sup>2</sup> ... 962 ft<sup>2</sup> All measurements are approximate and for display purposes only

Winkworth wishes to inform prospective buyers and tenants that these particulars are a guide and act as information only. All our details are given in good faith and believed to be correct at the time of printing, but they don't form part of an offer or contract. No Winkworth employee has authority to make or give any representation or warranty in relation to this property. All fixtures and fittings, whether fitted or not are deemed removable by the vendor unless stated otherwise and room sizes are measured between internal wall surfaces, including furnishings.