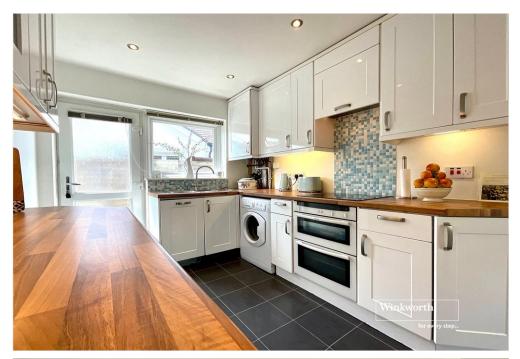

A UPVC double glazed door provides access into the spacious hallway, from here, there's a hatch up to the loft space and doors lead into all rooms.

Spacious lounge/dining room at the back of the bungalow which is bright and airy throughout and enjoys direct access onto the rear garden via a sliding patio door. The modern kitchen has a good range of base and eye level units which are covered by roll top work surfaces, there's an inset sink unit with mixer taps and a side drainer, built-in double electric oven, inset electric hob with an extractor over, integrated dishwasher, space and plumbing for a washing machine, space for a tall fridge / freezer. Access out to the side path can be obtained via a double-glazed casement door.