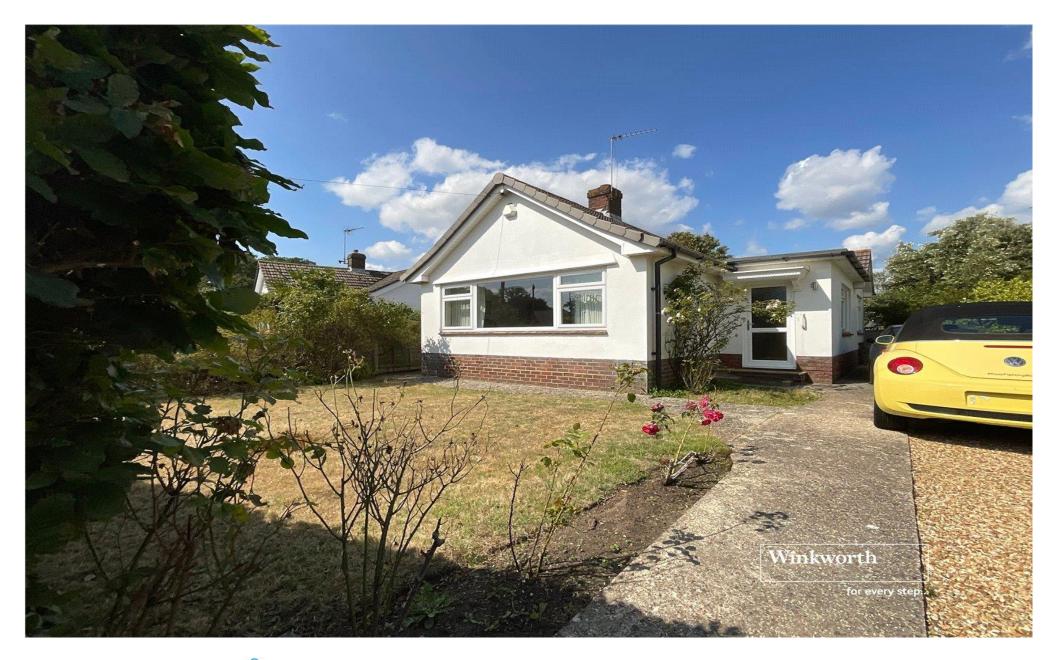

# Well presented detached bungalow in a secluded plot within a short walk of the picturesque Mudeford quay and sandy Avon Beach.

25 Raven Way, Mudeford, Christchurch BH23 4BG Price: £625,000 Tenure: Freehold

### **Description:**

Well presented detached bungalow in a secluded plot within a short walk of the picturesque Mudeford quay and sandy Avon Beach. The property offers great scope to extend and further improve STPP.