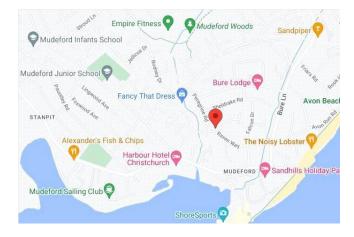

## Situation:

The property is situated within easy reach of some of the area's most beautiful beaches and unspoilt coastline with Mudeford's sandy Avon Beach and Friars Cliff Beach easily accessible. Mudeford Quay is just across the road. A short car ride from the property is the New Forest National Park offering some of the country's most stunning countryside interwoven with ancient woodlands.

The nearby historic town of Christchurch has a wide range of shops, restaurants and banks. More extensive facilities can be found further afield at Bournemouth and Southampton.

Christchurch Railway Station provides a fast and regular service to Bournemouth, Southampton and London Waterloo. Bournemouth and Southampton International Airports are also within a short drive.