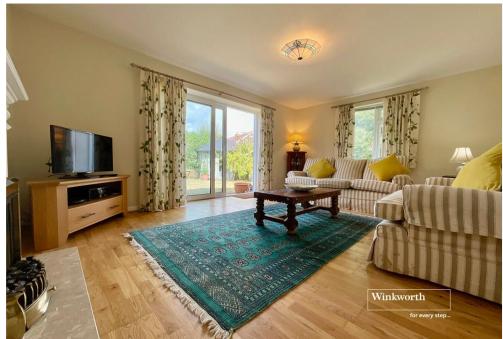

A UPVC double glazed door provides access into the spacious hallway, from here, there's a hatch up to the loft space and doors lead into all rooms.

Spacious lounge/dining room at the back of the bungalow which is bright and airy throughout and enjoys direct access onto the rear garden via a sliding patio door. The modern kitchen has a good range of base and eye level units which are covered by roll top work surfaces, there's an inset sink unit with mixer taps and a side drainer, built-in double electric oven, inset electric hob with an extractor over, integrated dishwasher, space and plumbing for a washing machine, space for a tall fridge / freezer. Access out to the side path can be obtained via a double-glazed casement door.