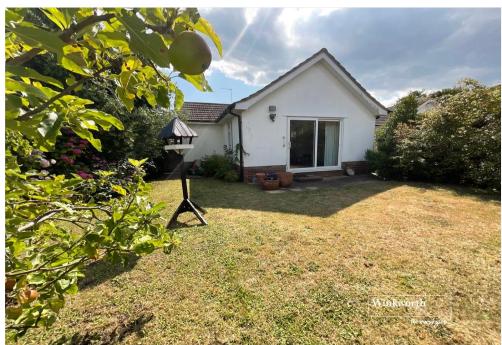

### **Description:**

Well presented detached bungalow in a secluded plot within a short walk of the picturesque Mudeford quay and sandy Avon Beach. The property offers great scope to extend and further improve STPP.

### Outside

The rear garden enjoys a high degree of privacy and has a patio area that joins the back of the property. This leads onto the garden which is laid to lawn with borders to the side and rear which display a beautiful variety of plants, shrubs and rose bushes.

There's a timber-built shed and a good size timber-built summer house. Access through to the front driveway is via a lockable timber gate.

The front driveway is enclosed by timber gates and offers off road parking for a good number of vehicles. The garden is mainly laid to lawn with colourful shrubs and plants bordering the side and front.