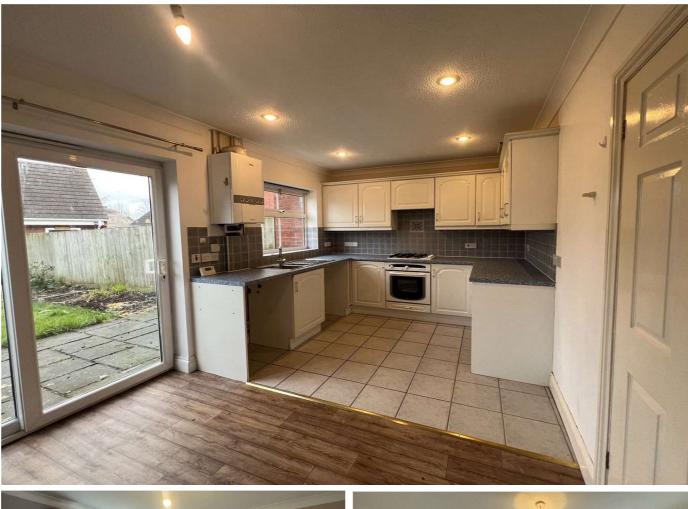

Upon stepping into Jubilee Gardens, you encounter a generously sized hallway with a cloakroom situated to your left. This hallway seamlessly flows into the inviting sitting room, characterised by its spacious and well-lit ambiance. The kitchen/dining room benefits from white wall and base units, worktops, and a freestanding oven, offers a charming space with ample room for a dining table. Accessible through French doors, the dining area opens up to the enclosed rear garden, enhancing the overall appeal of the space.