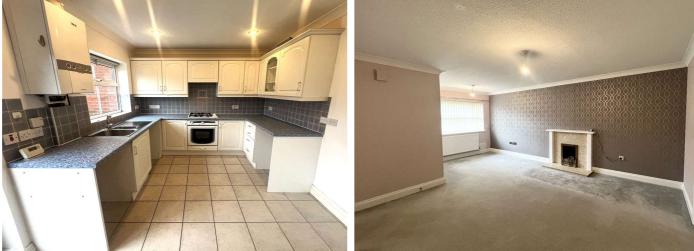

Upon stepping into Jubilee Gardens, you encounter a generously sized hallway with a cloakroom situated to your left. This hallway seamlessly flows into the inviting sitting room, characterised by its spacious and well-lit ambiance. The kitchen/dining room benefits from white wall and base units, worktops, and a freestanding oven, offers a charming space with ample room for a dining table. Accessible through French doors, the dining area opens up to the enclosed rear garden, enhancing the overall appeal of the space.

#### **First Floor:**

Situated on the first floor are two spacious double bedrooms and a single bedroom. The master bedroom boasts the convenience of an ensuite, equipped with a shower, WC, and sink. The family bathroom features a bath with a shower overhead, along with WC and sink facilities.