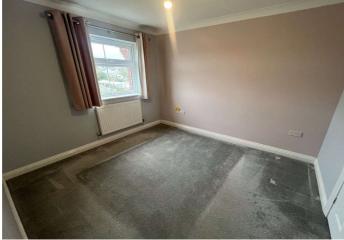

Upon stepping into Jubilee Gardens, you encounter a generously sized hallway with a cloakroom situated to your left. This hallway seamlessly flows into the inviting sitting room, characterised by its spacious and well-lit ambiance. The kitchen/dining room benefits from white wall and base units, worktops, and a freestanding oven, offers a charming space with ample room for a dining table. Accessible through French doors, the dining area opens up to the enclosed rear garden, enhancing the overall appeal of the space.