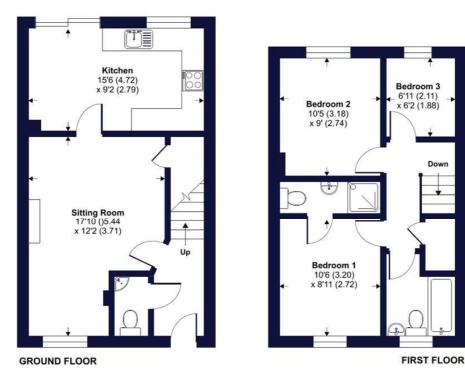

### Jubilee Gardens, Cullompton, Devon, EX15

Approximate Area = 822 sq ft / 76.4 sq m For identification only - Not to scale

Floor plan produced in accordance with RICS Property Measurement Standards incorporating International Property Measurement Standards (IPMS2 Residential). © ntchecom 2024. Produced for Winkworth. REF: 1105460