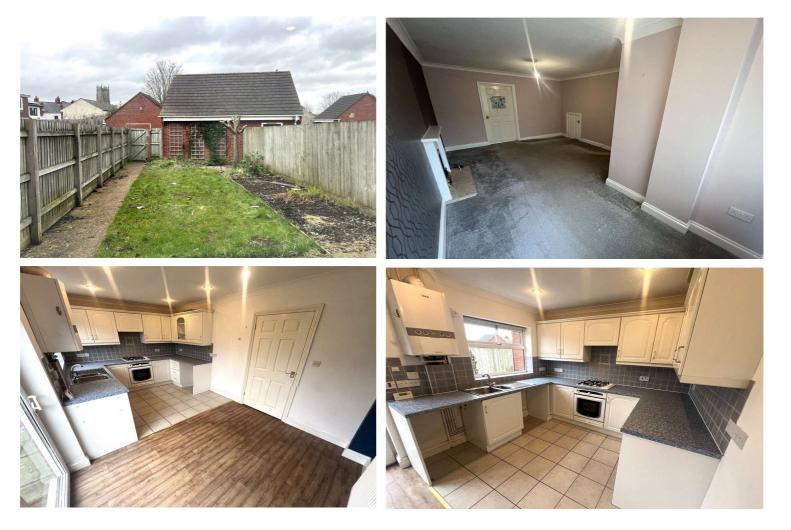

Upon stepping into Jubilee Gardens, you encounter a generously sized hallway with a cloakroom situated to your left. This hallway seamlessly flows into the inviting sitting room, characterised by its spacious and well-lit ambiance. The kitchen/dining room benefits from white wall and base units, worktops, and a freestanding oven, offers a charming space with ample room for a dining table. Accessible through French doors, the dining area opens up to the enclosed rear garden, enhancing the overall appeal of the space.

#### Outside:

At the back of the property lies a secluded rear garden, predominantly covered in lush green lawn, and complemented by a patio area. A gate offers immediate entry to the parking area at the back, as well as the garage. This is accessed through a shared drive with no maintenance costs involved. The front of the property features a petite enclosed garden with a patio, complete with an access gate and surrounding wall.