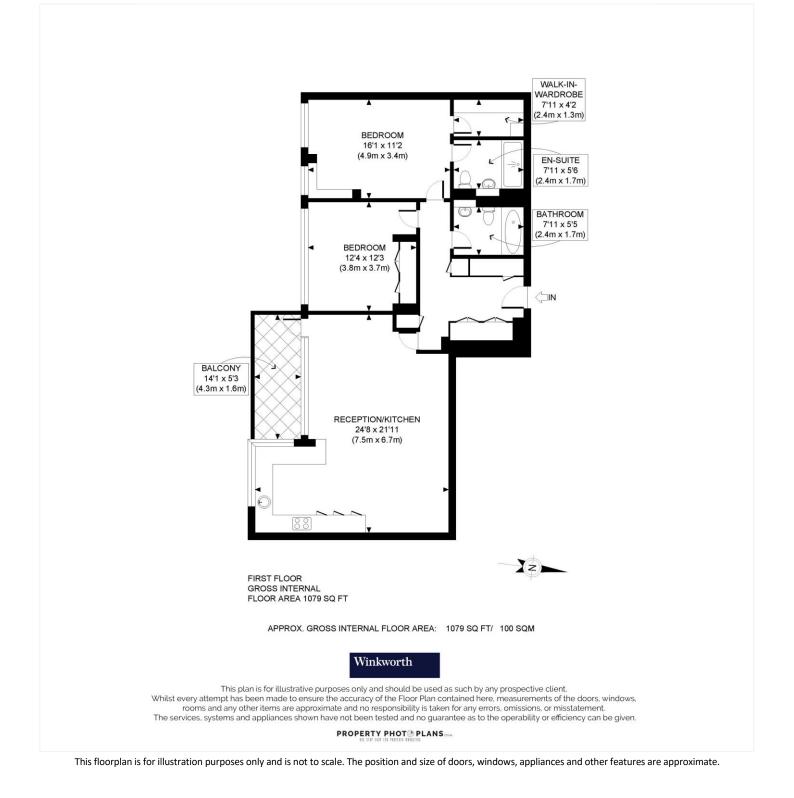

## **DESCRIPTION:**

Step into luxury living at this elegant two-bedroom, two-bathroom apartment located close to all amenities of Kensington and Notting Hill. Boasting a spacious 1,079 sq. ft of living space on the first floor with lift access, this property offers a modern and bright ambiance with ample natural light flooding in. The apartment comes unfurnished, allowing you to personalise the space to your taste. Residents will enjoy the convenience of a balcony, residents parking, and the added security of a porter/concierge service. This purpose-built property is perfect for those seeking a secure and stylish living environment in a prime location close to both High Street Kensington and Notting Hill Gate stations.