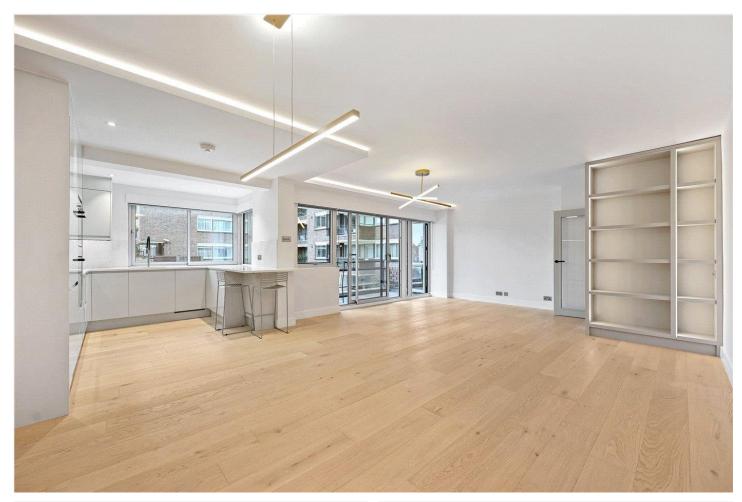

## **DESCRIPTION:**

Step into luxury living at this elegant two-bedroom, two-bathroom apartment located close to all amenities of Kensington and Notting Hill. Boasting a spacious 1,079 sq. ft of living space on the first floor with lift access, this property offers a modern and bright ambiance with ample natural light flooding in. The apartment comes unfurnished, allowing you to personalise the space to your taste. Residents will enjoy the convenience of a balcony, residents parking, and the added security of a porter/concierge service. This purpose-built property is perfect for those seeking a secure and stylish living environment in a prime location close to both High Street Kensington and Notting Hill Gate stations.