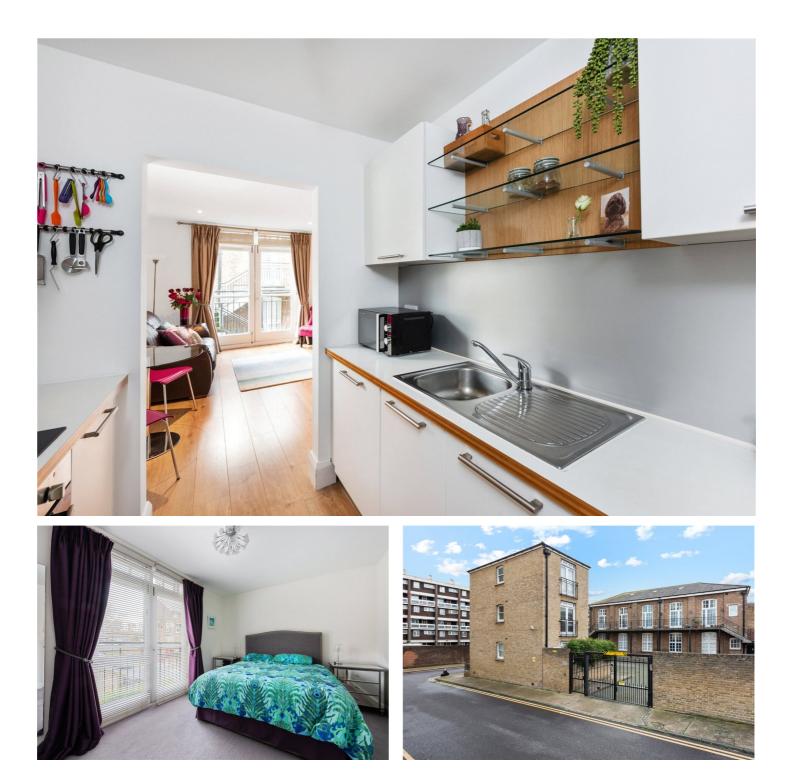

### **DESCRIPTION:**

A chain-free, 587 sq. ft., first-floor, two-bedroom apartment, with private gated parking and a share of the freehold, located within a sought-after Victorian Bath House conversion in Bethnal Green/Shoreditch.

This beautiful apartment has been sympathetically built to suit a modern lifestyle, featuring a semi-open plan living room kitchen/dining, a double bedroom with plenty of in-built storage space and a Juliette balcony, and a further bedroom with built-in storage cupboards. There is also a convenient storage cupboard in the hall, adding to the apartment's practicality. The apartment is complete with a modern three-piece family bathroom, including a bathtub and overhead shower attachment, and a utility cupboard in the bathroom housing the boiler and washing machine.

Bath House is a well-maintained secure gated development that is also home to Britain's oldest boxing gym, which is housed in a corner of this former Victorian Bath House on Cheshire Street, Bethnal Green. Residents also benefit from a communal courtyard with a water feature. Situated on Dunbridge Street, the apartment is well-located for all the shops, eateries, parks, and markets the area has to offer, notably; Brick Lane, Columbia Road, Broadway Market, Redchurch Street, and Spitalfields. The green open space of Weavers Field is only 0.1 miles away.