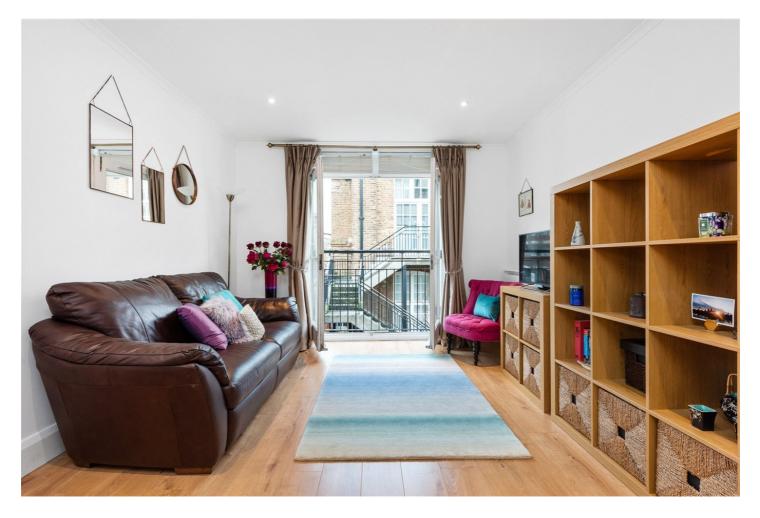

This beautiful apartment has been sympathetically built to suit a modern lifestyle, featuring a semi-open plan living room kitchen/dining, a double bedroom with plenty of in-built storage space and a Juliette balcony, and a further bedroom with built-in storage cupboards. There is also a convenient storage cupboard in the hall, adding to the apartment's practicality. The apartment is complete with a modern three-piece family bathroom, including a bathtub and overhead shower attachment, and a utility cupboard in the bathroom housing the boiler and washing machine.