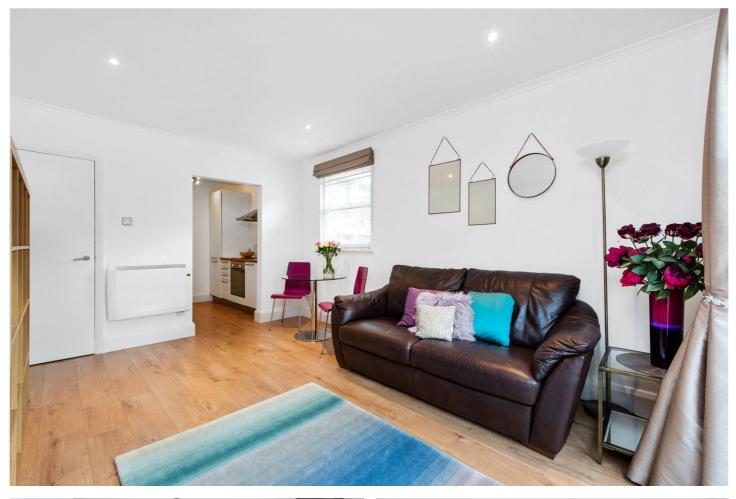

This beautiful apartment has been sympathetically built to suit a modern lifestyle, featuring a semi-open plan living room kitchen/dining, a double bedroom with plenty of in-built storage space and a Juliette balcony, and a further bedroom with built-in storage cupboards. There is also a convenient storage cupboard in the hall, adding to the apartment's practicality. The apartment is complete with a modern three-piece family bathroom, including a bathtub and overhead shower attachment, and a utility cupboard in the bathroom housing the boiler and washing machine.