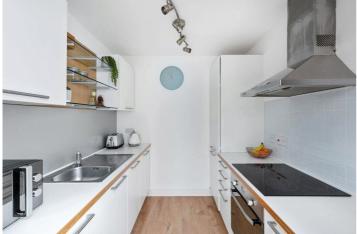

This beautiful apartment has been sympathetically built to suit a modern lifestyle, featuring a semi-open plan living room kitchen/dining, a double bedroom with plenty of in-built storage space and a Juliette balcony, and a further bedroom with built-in storage cupboards. There is also a convenient storage cupboard in the hall, adding to the apartment's practicality. The apartment is complete with a modern three-piece family bathroom, including a bathtub and overhead shower attachment, and a utility cupboard in the bathroom housing the boiler and washing machine.