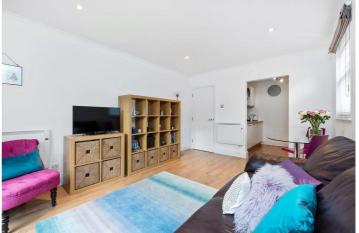

This beautiful apartment has been sympathetically built to suit a modern lifestyle, featuring a semi-open plan living room kitchen/dining, a double bedroom with plenty of in-built storage space and a Juliette balcony, and a further bedroom with built-in storage cupboards. There is also a convenient storage cupboard in the hall, adding to the apartment's practicality. The apartment is complete with a modern three-piece family bathroom, including a bathtub and overhead shower attachment, and a utility cupboard in the bathroom housing the boiler and washing machine.