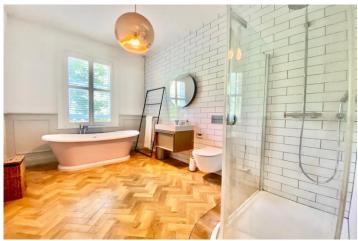

The first floor houses the bright master bedroom which benefits from a bay window to front aspect and an ensuite shower room comprising of a large walk in shower, WC and a wash hand basin inset into a vanity unit. There are two further double bedrooms on this floor which are serviced by a large family bathroom with suite comprising of a walk in shower, roll top bath, WC and wash hand basin.