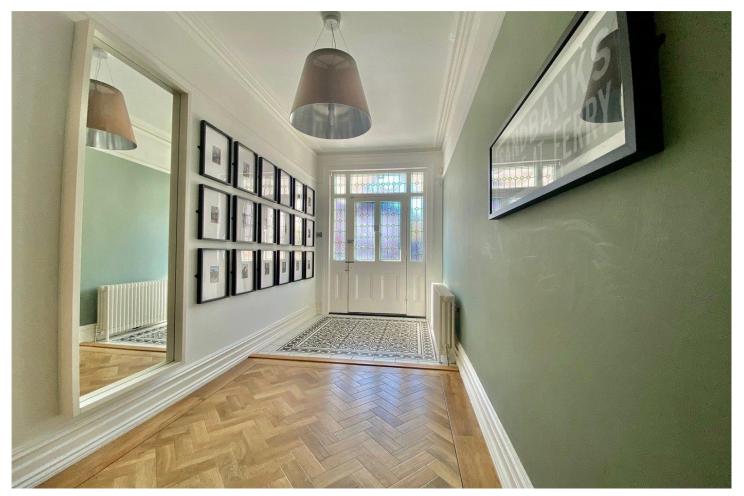

Downstairs there are two spacious & versatile reception rooms with high ceilings and ornate covings, a stunning kitchen breakfast room comprising of bespoke hand made and hand painted kitchen with Quartz tops and a kitchen island whilst still having plenty of room for a sizable dining table. Double doors from the kitchen lead out into the rear garden. There is also a utility room which has ample space and plumbing for domestic appliances.