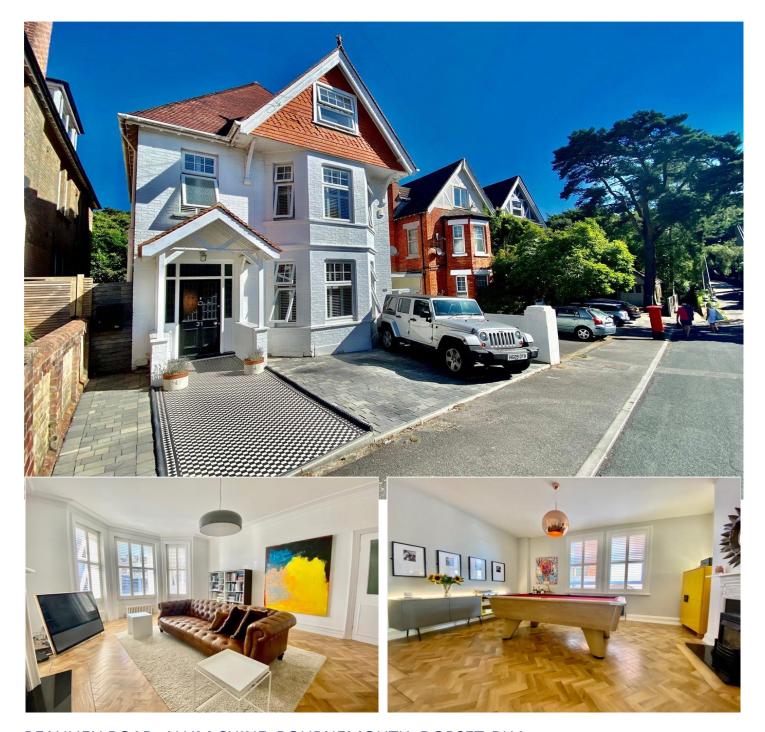

# BEAULIEU ROAD, ALUM CHINE, BOURNEMOUTH, DORSET, BH4

# £1,050,000 FREEHOLD

A truly stunning six bedroom detached character residence which is situated in an enviable position just moments from the entrance to the Chine and just a short walk away from the award winning beach. The property has been completely refurbished by the current owner and comprises of modern contemporary accommodation throughout finished to an exacting standard.

Detached character residence | Six double bedrooms | Three modern bathrooms | Two large reception rooms | Stunning kitchen breakfast room | Utility room | Rear garden | Ample off road parking

Westbourne | 01202 767633 |

### **DESCRIPTION**

The house has been refurbished a a very high standard by the current owner who has created the perfect home by the sea which retains many original character features whilst incorporating beautiful modern fittings.

Downstairs there are two spacious & versatile reception rooms with high ceilings and ornate covings, a stunning kitchen breakfast room comprising of bespoke hand made and hand painted kitchen with Quartz tops and a kitchen island whilst still having plenty of room for a sizable dining table. Double doors from the kitchen lead out into the rear garden. There is also a utility room which has ample space and plumbing for domestic appliances.

The first floor houses the bright master bedroom which benefits from a bay window to front aspect and an ensuite shower room comprising of a large walk in shower, WC and a wash hand basin inset into a vanity unit. There are two further double bedrooms on this floor which are serviced by a large family bathroom with suite comprising of a walk in shower, roll top bath, WC and wash hand basin.

There are two further bedrooms on the second floor; one currently arranged as a study / gym space and a large double bedroom. There is a further contemporary shower room on this floor.

Whilst small the rear garden is beautifully presented, very low maintenance and offers a high degree of seclusion making it a perfect area for outside dining and sun bathing.