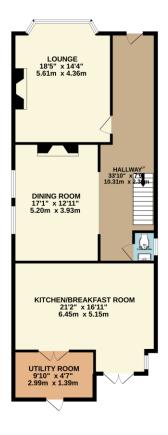

TOTAL FLOOR AREA: 2699 sq.ft. (250.7 sq.m.) approx.

Whilst every attempt has been made to ensure the accuracy of the floorplan contained here, measurements of doors, windows, rooms and any other items are approximate and no responsibility is taken for any error.