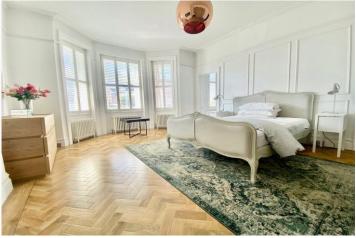

The first floor houses the bright master bedroom which benefits from a bay window to front aspect and an ensuite shower room comprising of a large walk in shower, WC and a wash hand basin inset into a vanity unit. There are two further double bedrooms on this floor which are serviced by a large family bathroom with suite comprising of a walk in shower, roll top bath, WC and wash hand basin.