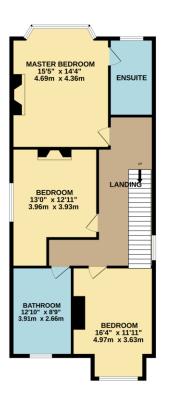

The first floor houses the bright master bedroom which benefits from a bay window to front aspect and an ensuite shower room comprising of a large walk in shower, WC and a wash hand basin inset into a vanity unit. There are two further double bedrooms on this floor which are serviced by a large family bathroom with suite comprising of a walk in shower, roll top bath, WC and wash hand basin.

TOTAL FLOOR AREA: 2699 sq.ft. (250.7 sq.m.) approx.

Whilst every attempt has been made to ensure the accuracy of the floorplan contained here, measurements of doors, windows, rooms and any other items are approximate and no responsibility is taken for any error.