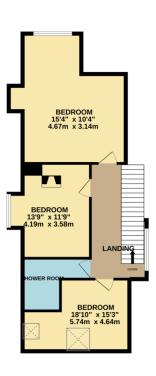

There are two further bedrooms on the second floor; one currently arranged as a study / gym space and a large double bedroom. There is a further contemporary shower room on this floor.

Whilst small the rear garden is beautifully presented, very low maintenance and offers a high degree of seclusion making it a perfect area for outside dining and sun bathing.

TOTAL FLOOR AREA: 2699 sq.ft. (250.7 sq.m.) approx.

Whilst every attempt has been made to ensure the accuracy of the floorplan contained here, measurements of doors, windows, rooms and any other items are approximate and no responsibility is taken for any error.