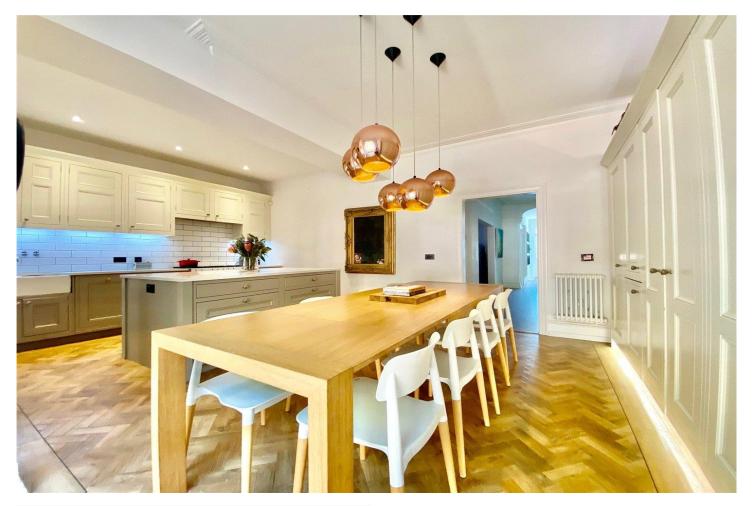

Downstairs there are two spacious & versatile reception rooms with high ceilings and ornate covings, a stunning kitchen breakfast room comprising of bespoke hand made and hand painted kitchen with Quartz tops and a kitchen island whilst still having plenty of room for a sizable dining table. Double doors from the kitchen lead out into the rear garden. There is also a utility room which has ample space and plumbing for domestic appliances.