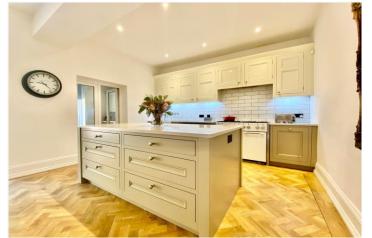

Downstairs there are two spacious & versatile reception rooms with high ceilings and ornate covings, a stunning kitchen breakfast room comprising of bespoke hand made and hand painted kitchen with Quartz tops and a kitchen island whilst still having plenty of room for a sizable dining table. Double doors from the kitchen lead out into the rear garden. There is also a utility room which has ample space and plumbing for domestic appliances.