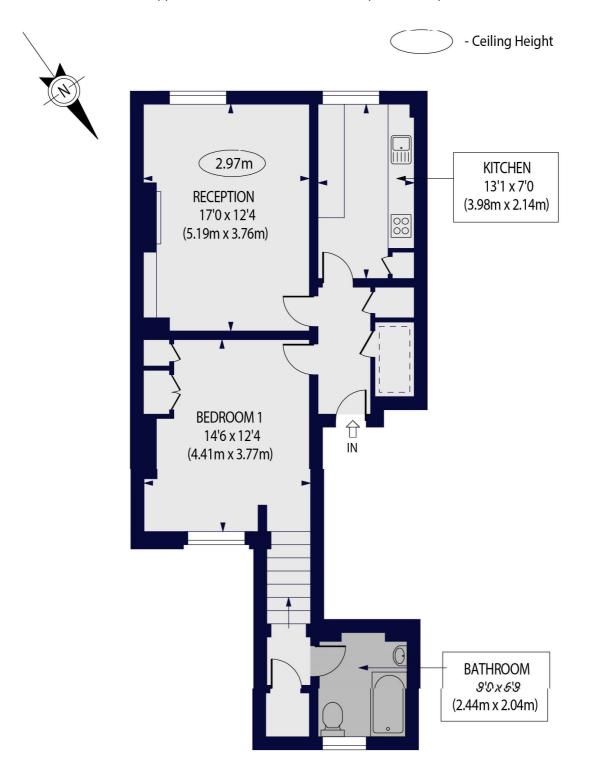

## RANDOLPH AVENUE, W9 1BG

Approx. Gross Internal Floor Area 684 sq ft. / 63.59 sq.m

SECOND FLOOR

For Illustration Purposes Only - Not To Scale Floor Plan by www.nogaphotostudio.com Ref: No.3744

This floor plan should be used as a general outline for guidance only. Any intending purchaser or lessee should satisfy themselves by inspection, searches, enquiries and full survey as to the correctness of each statement. Any areas, measurements or distances quoted are approximate and should not be used to value a property or be the basis of any sale or let.