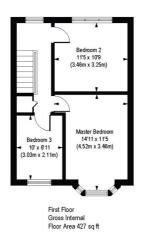

## Southcroft Road, SW17

Approx. Gross Internal Floor Area 832 sq. ft / 77.33 sq. m

COMPLIANT WITH RICS CODE OF MEASURING PRACTICE. Floorplan is for illustrative purpose only and is not to scale. Every attempt has been made to ensure the accuracy of the floorplan shown, however all massuments, flortune, fittings and data shown are an approximate interpretation for illustrative purposes only. Liability for errors, omissions or mis-statement through negligence or otherwise is heady-excluded.

This floorplan is for illustration purposes only and is not to scale. The position and size of doors, windows, appliances and other features are approximate.

Tooting | 020 8767 5221 | tooting@winkworth.co.uk