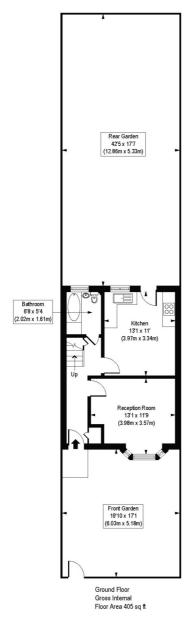

## Southcroft Road, SW17

Approx. Gross Internal Floor Area 832 sq. ft / 77.33 sq. m

COMPLIANT WITH RICS CODE OF MEASURING PRACTICE. Floorplan is for illustrative purpose only and is not to scale. Every attempt has been made to ensure the accuracy of the floorplan shown, however all massuments, flortune, fittings and data shown are an approximate interpretation for illustrative purposes only. Liability for errors, omissions or mis-statement through negligence or otherwise is heady-excluded.

This floorplan is for illustration purposes only and is not to scale. The position and size of doors, windows, appliances and other features are approximate.

Tooting | 020 8767 5221 | tooting@winkworth.co.uk