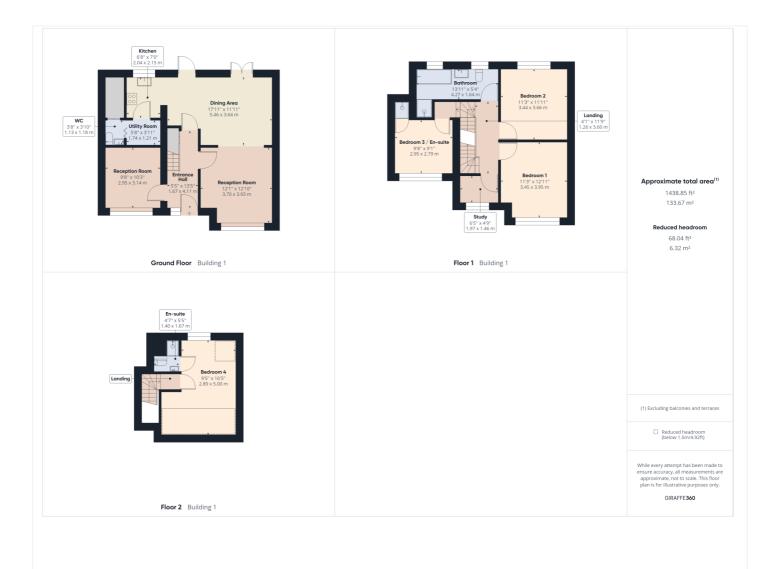

## 4 BEDROOM EXTENDED END OF TERRACE DREAM HOME

Kingsbury | 020 8204 0000 | kingsbury@winkworth.co.uk

See things differently

Winkworth are proud to welcome to the market as sole agents this recently and remarkably renovated model property. Sleek and stylish throughout, and organised over three floors, this stunning home comprises of 2 pristine reception rooms, one of which flaunts open plan living adjoining with a vibrant dining area and kitchen with convenient separate utility area and W/C. The first floor houses three gorgeous double bedrooms, one complete with an en-suite, and a family bathroom. The loft area of the property has been fully renovated to create a fourth bedroom complete with en suite. Externally, the front of the property benefits from a secure gated entry system allowing entry to the driveway offering off street parking for several cars, and the rear patio area presents a relaxing, private outdoor space to be enjoyed by all family members. This hidden gem is beautifully positioned less than 1 mile from Kingsbury High Road's variety of amenities, and commuters can take advantage of Kingsbury Station (Jubilee Line) transporting you from suburb to city in less than half an hour. Stunning and scenic Fryent Country Park lies a short stroll away, whilst highly rated primary and secondary schools including St Robert Southwell, Fryent Primary, Kingsbury High, and Lycée International de Londres are all easily reachable within the catchment area. A personal insight is highly recommended in order to appreciate this outstanding home at its entirety.

## Winkworth

See things differently

This floorplan is for illustration purposes only and is not to scale. The position and size of doors, windows, appliances and other features are approximate.

Kingsbury | 020 8204 0000 | kingsbury@winkworth.co.uk