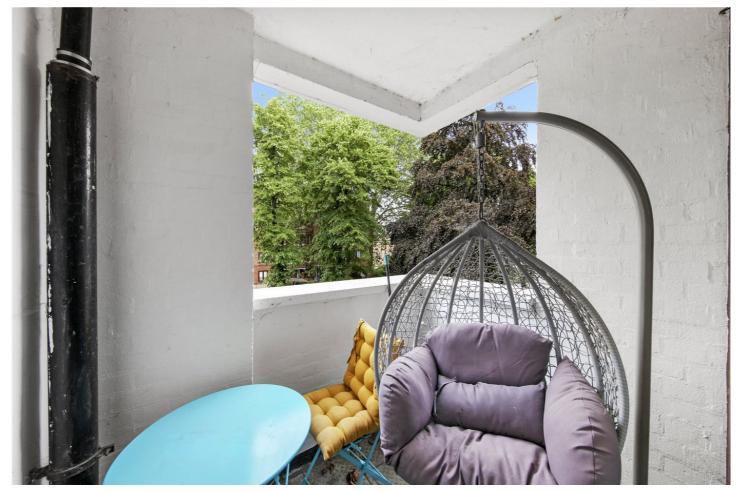

As you enter the flat, you'll be greeted by a generously sized bedroom featuring built-in wardrobes, providing ample storage space. Natural light streams in through the windows, creating a bright and airy ambiance. The flat also benefits from a private balcony, a modern three-piece bathroom suite. Additionally, a semi-open plan kitchen and living room area maximizes the available space and the kitchen is thoughtfully designed with contemporary fixtures and fittings. With approximately 500 square feet of living space, this flat offers a cozy and manageable environment that is easy to maintain while providing ample room to live comfortably.