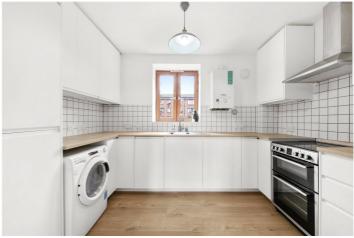

As you enter the flat, you'll be greeted by a generously sized bedroom featuring built-in wardrobes, providing ample storage space. Natural light streams in through the windows, creating a bright and airy ambiance. The flat also benefits from a private balcony, a modern three-piece bathroom suite. Additionally, a semi-open plan kitchen and living room area maximizes the available space and the kitchen is thoughtfully designed with contemporary fixtures and fittings. With approximately 500 square feet of living space, this flat offers a cozy and manageable environment that is easy to maintain while providing ample room to live comfortably.