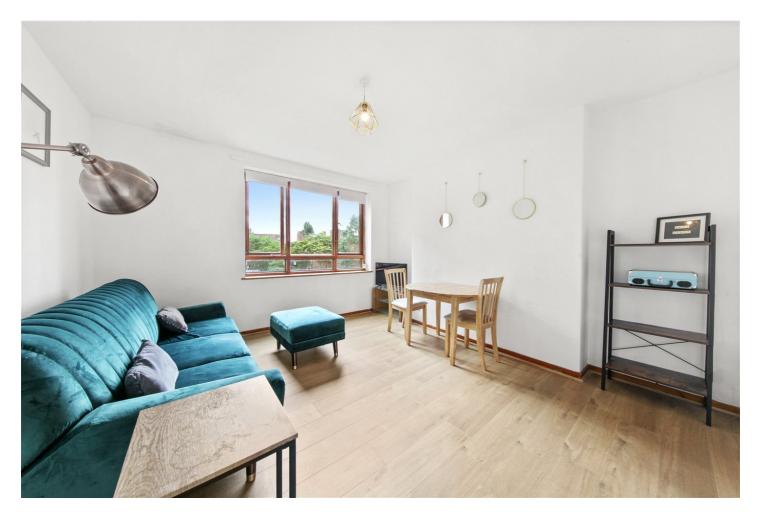

As you enter the flat, you'll be greeted by a generously sized bedroom featuring built-in wardrobes, providing ample storage space. Natural light streams in through the windows, creating a bright and airy ambiance. The flat also benefits from a private balcony, a modern three-piece bathroom suite. Additionally, a semi-open plan kitchen and living room area maximizes the available space and the kitchen is thoughtfully designed with contemporary fixtures and fittings. With approximately 500 square feet of living space, this flat offers a cozy and manageable environment that is easy to maintain while providing ample room to live comfortably.