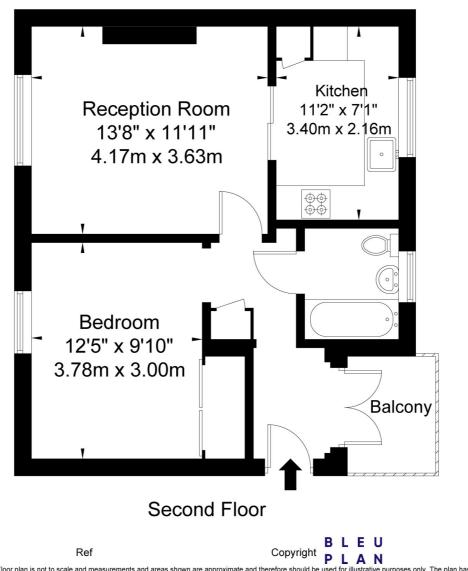

## Wrens Park House Warwick Grove E5 9LL

Approx Gross Internal Area = 46.5 sq m / 500 sq ft

The Floor plan is not to scale and measurements and areas shown are approximate and therefore should be used for illustrative purposes only. The plan has been prepared in accordance with the RICS code of Measuring Practice and whilst we have confidence in the information produced it must not be relied on. If there is any aspect of particular importance, you should carry out or commission your own inspection of the property.

Copyright @ BLEUPLAN

This floorplan is for illustration purposes only and is not to scale. The position and size of doors, windows, appliances and other features are approximate.

Hackney | 020 8986 4216 | hackney@winkworth.co.uk