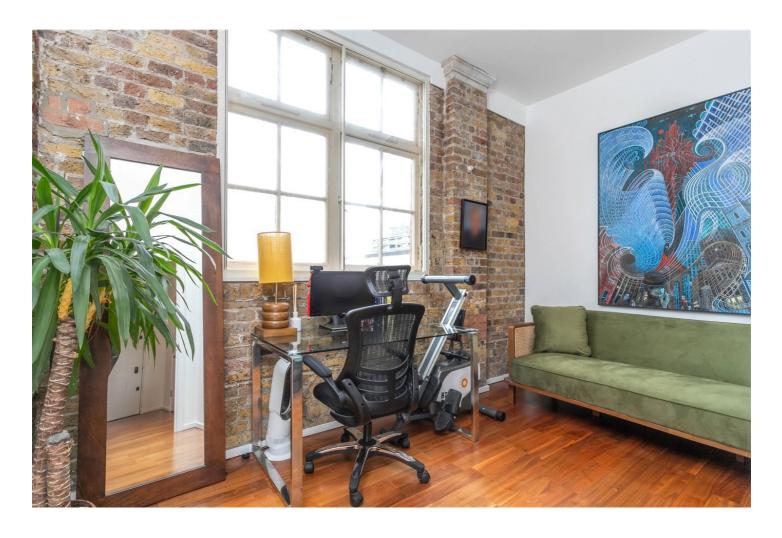

## **DESCRIPTION:**

A beautiful Victorian school conversion in the heart of Stepney Green and a short walk from the independent restaurants and cafes of Whitechapel and Shoreditch.

Unfolding over the second and third floor with vast arched windows this property offers glorious swathes of natural light highlighting the exposed brick walls that define the living spaces. Spanning just over 1000sq.ft. this apartment boasts character and volume. Upon entering on first level, the apartment offers, a double bedroom with large window and an exposed brick wall, a guest shower room, a vast open plan kitchen/reception room with its vaulted ceiling. The kitchen runs the entire length of back wall and comes with integrated appliances. Upstairs you have a generous sized mezzanine style master bedroom with en-suite bathroom with bathtub.