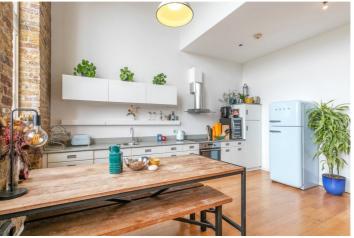

## **DESCRIPTION:**

A beautiful Victorian school conversion in the heart of Stepney Green and a short walk from the independent restaurants and cafes of Whitechapel and Shoreditch.

Unfolding over the second and third floor with vast arched windows this property offers glorious swathes of natural light highlighting the exposed brick walls that define the living spaces. Spanning just over 1000sq.ft. this apartment boasts character and volume. Upon entering on first level, the apartment offers, a double bedroom with large window and an exposed brick wall, a guest shower room, a vast open plan kitchen/reception room with its vaulted ceiling. The kitchen runs the entire length of back wall and comes with integrated appliances. Upstairs you have a generous sized mezzanine style master bedroom with en-suite bathroom with bathtub.