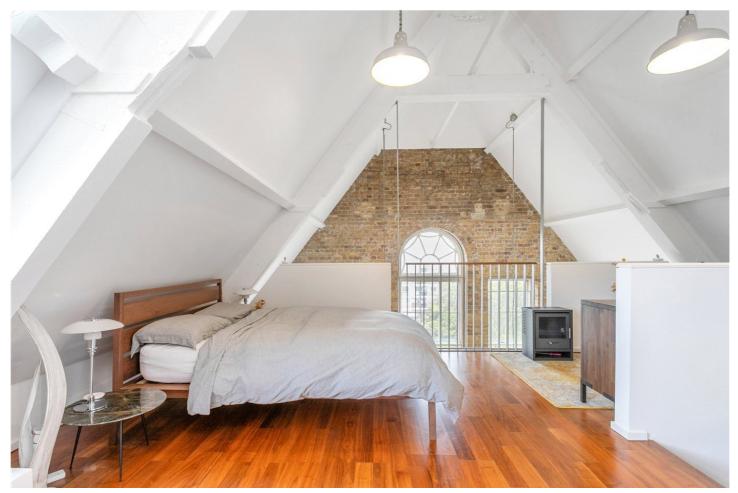

## **DESCRIPTION:**

A beautiful Victorian school conversion in the heart of Stepney Green and a short walk from the independent restaurants and cafes of Whitechapel and Shoreditch.

Unfolding over the second and third floor with vast arched windows this property offers glorious swathes of natural light highlighting the exposed brick walls that define the living spaces. Spanning just over 1000sq.ft. this apartment boasts character and volume. Upon entering on first level, the apartment offers, a double bedroom with large window and an exposed brick wall, a guest shower room, a vast open plan kitchen/reception room with its vaulted ceiling. The kitchen runs the entire length of back wall and comes with integrated appliances. Upstairs you have a generous sized mezzanine style master bedroom with en-suite bathroom with bathtub.