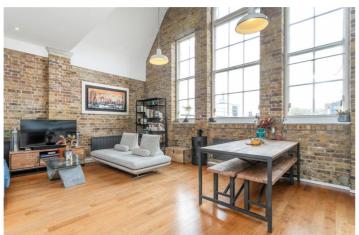

## **DESCRIPTION:**

A beautiful Victorian school conversion in the heart of Stepney Green and a short walk from the independent restaurants and cafes of Whitechapel and Shoreditch.

Unfolding over the second and third floor with vast arched windows this property offers glorious swathes of natural light highlighting the exposed brick walls that define the living spaces. Spanning just over 1000sq.ft. this apartment boasts character and volume. Upon entering on first level, the apartment offers, a double bedroom with large window and an exposed brick wall, a guest shower room, a vast open plan kitchen/reception room with its vaulted ceiling. The kitchen runs the entire length of back wall and comes with integrated appliances. Upstairs you have a generous sized mezzanine style master bedroom with en-suite bathroom with bathtub.