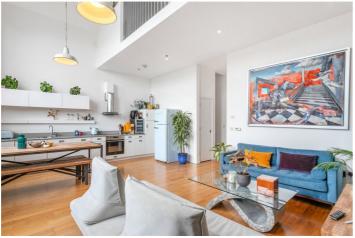

## **DESCRIPTION:**

A beautiful Victorian school conversion in the heart of Stepney Green and a short walk from the independent restaurants and cafes of Whitechapel and Shoreditch.

Unfolding over the second and third floor with vast arched windows this property offers glorious swathes of natural light highlighting the exposed brick walls that define the living spaces. Spanning just over 1000sq.ft. this apartment boasts character and volume. Upon entering on first level, the apartment offers, a double bedroom with large window and an exposed brick wall, a guest shower room, a vast open plan kitchen/reception room with its vaulted ceiling. The kitchen runs the entire length of back wall and comes with integrated appliances. Upstairs you have a generous sized mezzanine style master bedroom with en-suite bathroom with bathtub.