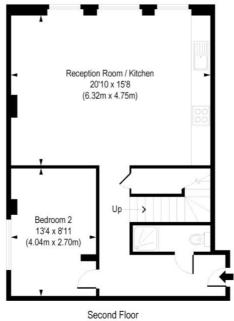

## Stepney City Apartments, E1

Approx. Gross Internal Floor Area 1009 sq. ft / 93.78 sq. m

Third Floor / Mezzanine Gross Internal Floor Area 388 sq ft

Gross Internal Floor Area 621 sq ft

COMPLIANT WITH RICS CODE OF MEASURING PRACTICE. Floorplan is for illustrative purposes only and is not to scale. Every attempt has been made to ensure the accuracy the floorplan shown, however all measurements, futures, fattings and data shown are an approximate interpretation for illustrative purposes only, Liability for errors, omissions or mis-statement through negliciners or otherwise is hereby excluded.

This floorplan is for illustration purposes only and is not to scale. The position and size of doors, windows, appliances and other features are approximate.

Shoreditch | 020 7749 7650 | shoreditch@winkworth.co.uk