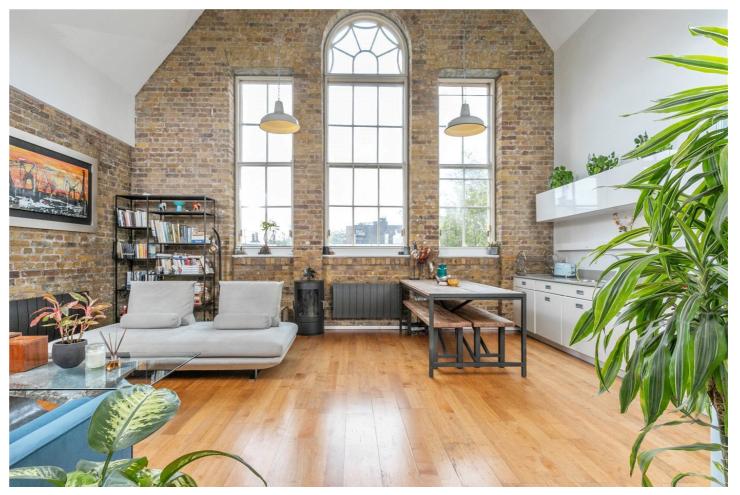

## **DESCRIPTION:**

A beautiful Victorian school conversion in the heart of Stepney Green and a short walk from the independent restaurants and cafes of Whitechapel and Shoreditch.

Unfolding over the second and third floor with vast arched windows this property offers glorious swathes of natural light highlighting the exposed brick walls that define the living spaces. Spanning just over 1000sq.ft. this apartment boasts character and volume. Upon entering on first level, the apartment offers, a double bedroom with large window and an exposed brick wall, a guest shower room, a vast open plan kitchen/reception room with its vaulted ceiling. The kitchen runs the entire length of back wall and comes with integrated appliances. Upstairs you have a generous sized mezzanine style master bedroom with en-suite bathroom with bathtub.