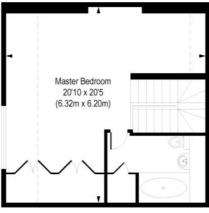

## Stepney City Apartments, E1

Approx. Gross Internal Floor Area 1009 sq. ft / 93.78 sq. m

Third Floor / Mezzanine Gross Internal Floor Area 388 sq ft

Gross Internal Floor Area 621 sq ft

COMPLIANT WITH RICS CODE OF MEASURING PRACTICE. Floorplan is for illustrative purposes only and is not to scale. Every attempt has been made to ensure the accuracy the floorplan shown, however all measurements, futures, fattings and data shown are an approximate interpretation for illustrative purposes only, Liability for errors, omissions or mis-statement through negliciners or otherwise is hereby excluded.

This floorplan is for illustration purposes only and is not to scale. The position and size of doors, windows, appliances and other features are approximate.

Shoreditch | 020 7749 7650 | shoreditch@winkworth.co.uk