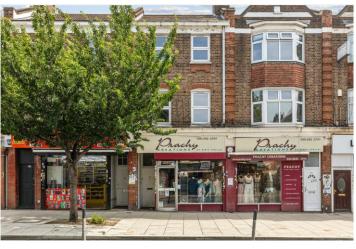

Upper Tooting Road, located in the vibrant borough of Wandsworth, SW17, is a bustling and culturally diverse area known for its lively atmosphere and excellent amenities. The road is lined with a mix of independent boutiques, larger retailers, and a wide range of restaurants and cafes, particularly celebrated for its South Asian cuisine. Residents enjoy easy access to Tooting Bec (0.2 miles) and Tooting Broadway (0.5 miles) Underground Stations, both on the Northern Line, along with numerous bus routes for seamless connectivity to Central London and beyond. The area is home to well-regarded schools, including Graveney School and St. Anselm's Catholic Primary, making it appealing to families. Nearby, Tooting Bec Common offers expansive green spaces and recreational facilities, including the iconic Tooting Bec Lido. With its diverse community, rich cultural heritage, and strong sense of community spirit, Upper Tooting Road combines convenience, charm, and a vibrant lifestyle.