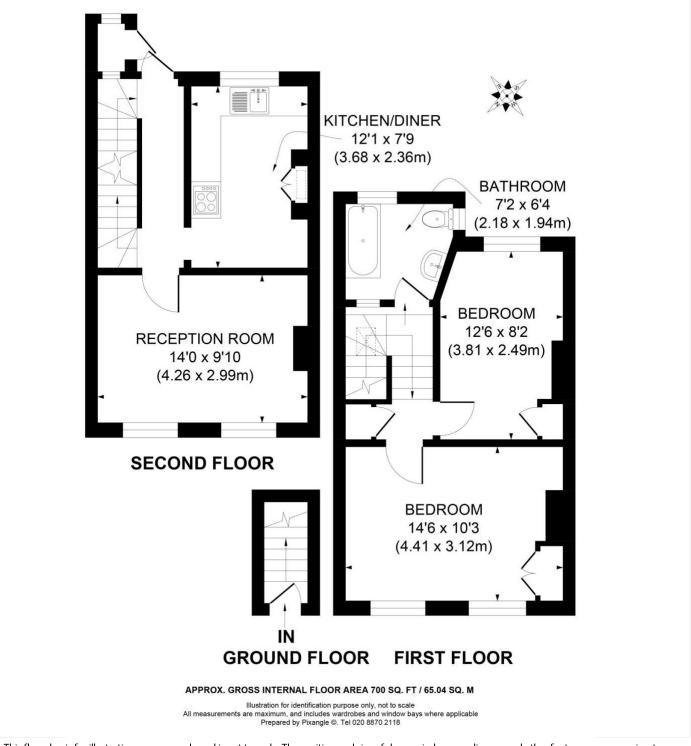

## **DESCRIPTION:**

This bright and spacious two-bedroom split-level maisonette has its own front door and features two generously sized double bedrooms, a reception room with a charming feature fireplace, a fitted kitchen, and a bathroom. The property presents an excellent opportunity for renovation to unlock its full potential.

Wandsworth Council Tax Band: C

This floorplan is for illustration purposes only and is not to scale. The position and size of doors, windows, appliances and other features are approximate.

57

Tooting I 020 8767 5221 I tooting@winkworth.co.uk