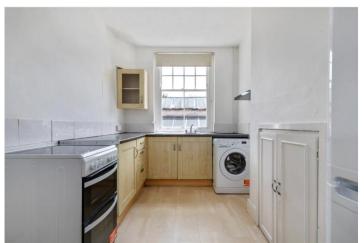

## **DESCRIPTION:**

This bright and spacious two-bedroom split-level maisonette has its own front door and features two generously sized double bedrooms, a reception room with a charming feature fireplace, a fitted kitchen, and a bathroom. The property presents an excellent opportunity for renovation to unlock its full potential.