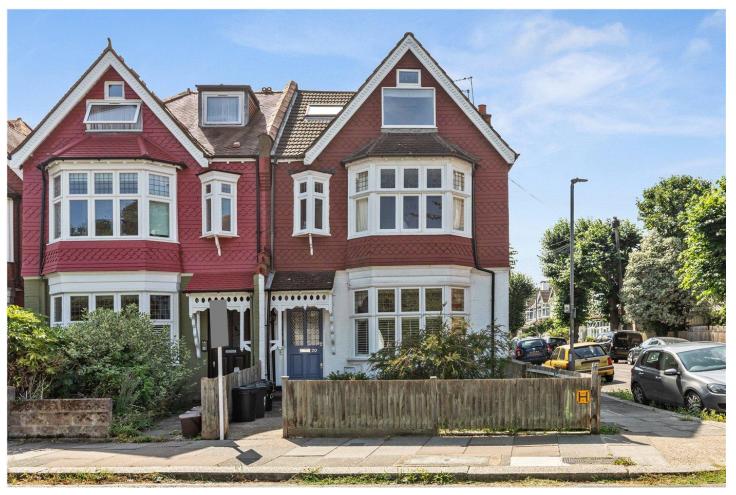

CLAIRVIEW ROAD, SW16 **£349,950** LEASEHOLD

## A ONE DOUBLE BEDROOM TOP FLOOR FLAT IN THE FURZDOWN AREA

Tooting | 020 8767 5221 | tooting@winkworth.co.uk

for every step...

Clairview Road is a treelined street located in the sought-after Furzedown area of South West London. Known for its strong community feel and proximity to Tooting Common, the area offers a perfect blend of suburban calm and city convenience. Residents enjoy easy access to local cafés, independent shops, and well regarded schools, making it popular with both families and professionals. Excellent transport links—Streatham (1.1miles), Streatham Common(1.3miles), and Tooting Bec stations (0.9miles) are all within about a mile—provide fast connections to central London via National Rail and the Northern Line. The surrounding green spaces add to the relaxed and welcoming character of the neighbourhood.