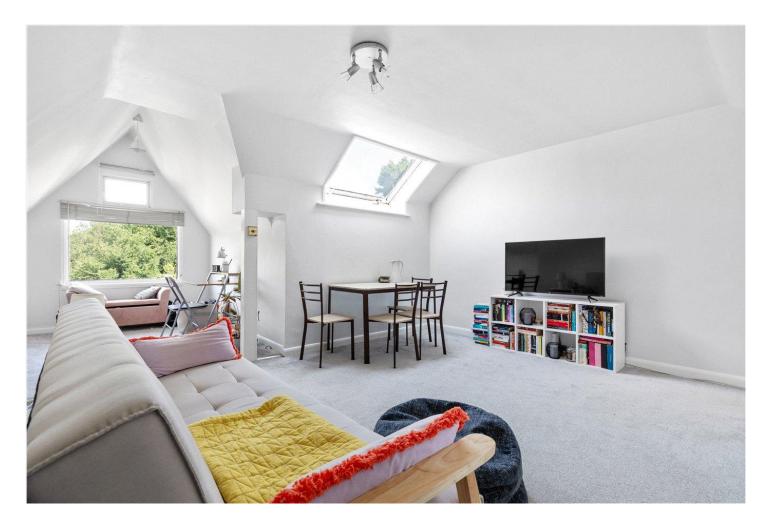

## **DESCRIPTION:**

This bright one-bedroom flat offers generous living space and is filled with natural light. The carpeted reception room benefits from a large double-glazed skylight and an additional window, creating a light and airy atmosphere. The kitchen features a range of wall and base units with sleek black countertops, providing ample storage and workspace. The bedroom is also carpeted and includes a double-glazed window, ensuring a comfortable and quiet environment. The bathroom is fitted with a wash hand basin, a bathtub, and tiled splashbacks, while a separate WC adds convenience.