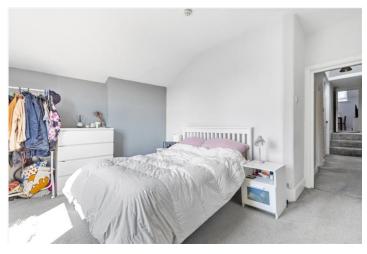

## **DESCRIPTION:**

This bright one-bedroom flat offers generous living space and is filled with natural light. The carpeted reception room benefits from a large double-glazed skylight and an additional window, creating a light and airy atmosphere. The kitchen features a range of wall and base units with sleek black countertops, providing ample storage and workspace. The bedroom is also carpeted and includes a double-glazed window, ensuring a comfortable and quiet environment. The bathroom is fitted with a wash hand basin, a bathtub, and tiled splashbacks, while a separate WC adds convenience.