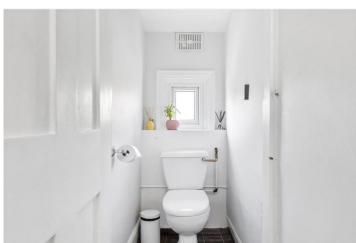

## **DESCRIPTION:**

This bright one-bedroom flat offers generous living space and is filled with natural light. The carpeted reception room benefits from a large double-glazed skylight and an additional window, creating a light and airy atmosphere. The kitchen features a range of wall and base units with sleek black countertops, providing ample storage and workspace. The bedroom is also carpeted and includes a double-glazed window, ensuring a comfortable and quiet environment. The bathroom is fitted with a wash hand basin, a bathtub, and tiled splashbacks, while a separate WC adds convenience.