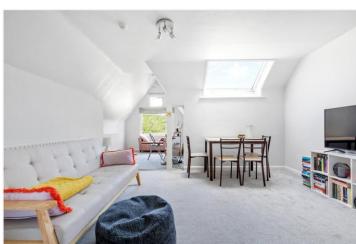

## **DESCRIPTION:**

This bright one-bedroom flat offers generous living space and is filled with natural light. The carpeted reception room benefits from a large double-glazed skylight and an additional window, creating a light and airy atmosphere. The kitchen features a range of wall and base units with sleek black countertops, providing ample storage and workspace. The bedroom is also carpeted and includes a double-glazed window, ensuring a comfortable and quiet environment. The bathroom is fitted with a wash hand basin, a bathtub, and tiled splashbacks, while a separate WC adds convenience.