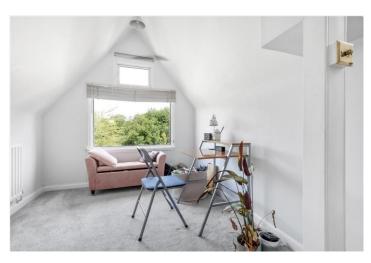

## **DESCRIPTION:**

This bright one-bedroom flat offers generous living space and is filled with natural light. The carpeted reception room benefits from a large double-glazed skylight and an additional window, creating a light and airy atmosphere. The kitchen features a range of wall and base units with sleek black countertops, providing ample storage and workspace. The bedroom is also carpeted and includes a double-glazed window, ensuring a comfortable and quiet environment. The bathroom is fitted with a wash hand basin, a bathtub, and tiled splashbacks, while a separate WC adds convenience.