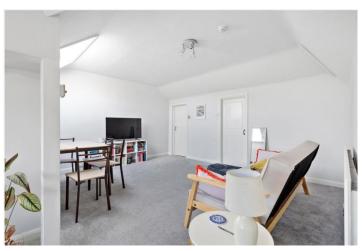

## **DESCRIPTION:**

This bright one-bedroom flat offers generous living space and is filled with natural light. The carpeted reception room benefits from a large double-glazed skylight and an additional window, creating a light and airy atmosphere. The kitchen features a range of wall and base units with sleek black countertops, providing ample storage and workspace. The bedroom is also carpeted and includes a double-glazed window, ensuring a comfortable and quiet environment. The bathroom is fitted with a wash hand basin, a bathtub, and tiled splashbacks, while a separate WC adds convenience.