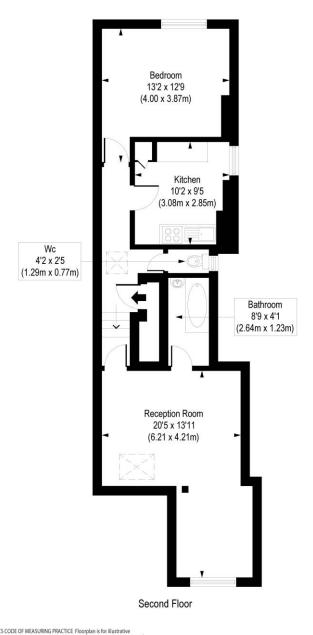

## Clairview Road, SW16

Approx. Gross Internal Floor Area 592 sq. ft / 54.98 sq. m

COMPLIANT WITH RICS CODE OF MEASURING PRACTICE: Floorplan is for illustrative purposes only and is not to scale. Every attempt has been made to ensure the accuracy of the floorplan hown, however all measurements, flotures, fittings and data shown are an approximate interpretation for illustrative purposes only. Liability for errors, omissions or mis-statement through negligence or otherwise is hereby excluded.

This floorplan is for illustration purposes only and is not to scale. The position and size of doors, windows, appliances and other features are approximate.

Energy Efficiency Rating

Current Potential

(00-) A