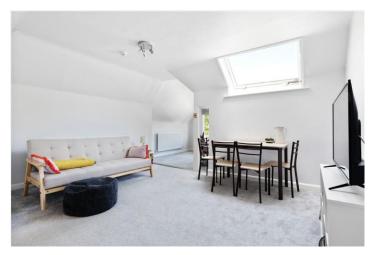

## **DESCRIPTION:**

This bright one-bedroom flat offers generous living space and is filled with natural light. The carpeted reception room benefits from a large double-glazed skylight and an additional window, creating a light and airy atmosphere. The kitchen features a range of wall and base units with sleek black countertops, providing ample storage and workspace. The bedroom is also carpeted and includes a double-glazed window, ensuring a comfortable and quiet environment. The bathroom is fitted with a wash hand basin, a bathtub, and tiled splashbacks, while a separate WC adds convenience.