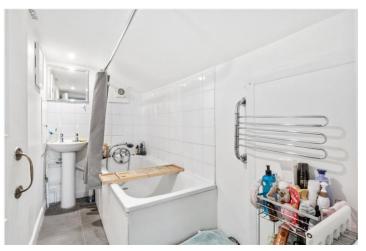

## **DESCRIPTION:**

This bright one-bedroom flat offers generous living space and is filled with natural light. The carpeted reception room benefits from a large double-glazed skylight and an additional window, creating a light and airy atmosphere. The kitchen features a range of wall and base units with sleek black countertops, providing ample storage and workspace. The bedroom is also carpeted and includes a double-glazed window, ensuring a comfortable and quiet environment. The bathroom is fitted with a wash hand basin, a bathtub, and tiled splashbacks, while a separate WC adds convenience.