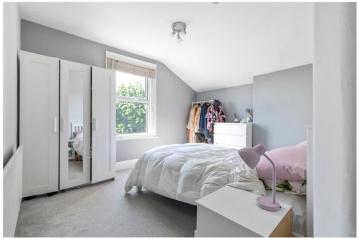

## **DESCRIPTION:**

This bright one-bedroom flat offers generous living space and is filled with natural light. The carpeted reception room benefits from a large double-glazed skylight and an additional window, creating a light and airy atmosphere. The kitchen features a range of wall and base units with sleek black countertops, providing ample storage and workspace. The bedroom is also carpeted and includes a double-glazed window, ensuring a comfortable and quiet environment. The bathroom is fitted with a wash hand basin, a bathtub, and tiled splashbacks, while a separate WC adds convenience.