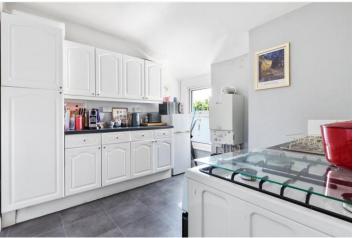

## **DESCRIPTION:**

This bright one-bedroom flat offers generous living space and is filled with natural light. The carpeted reception room benefits from a large double-glazed skylight and an additional window, creating a light and airy atmosphere. The kitchen features a range of wall and base units with sleek black countertops, providing ample storage and workspace. The bedroom is also carpeted and includes a double-glazed window, ensuring a comfortable and quiet environment. The bathroom is fitted with a wash hand basin, a bathtub, and tiled splashbacks, while a separate WC adds convenience.