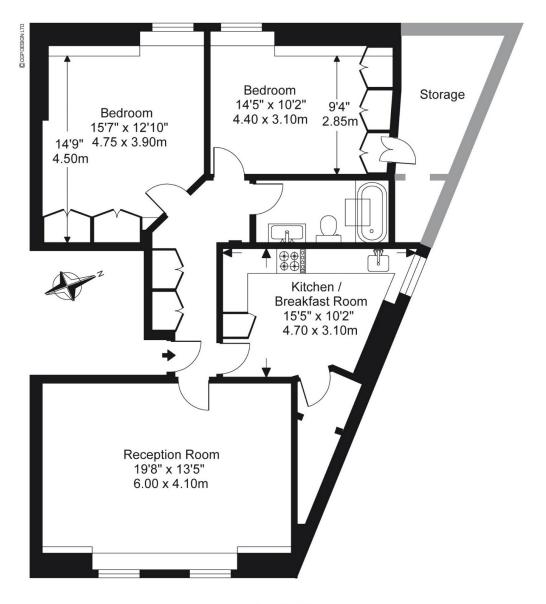

## **KEY FEATURES**

- 2 bedrooms
- 1 reception room
- 1 bathrooms
- 1002 Square Feet
- Upper floor with lift
- Decorated to a high standard

## **FINER DETAILS**

- 2 bedrooms
- 1 reception room
- 1 bathrooms
- 1002 Square Feet
- Upper floor with lift
- Decorated to a high standard

Holding Deposit: £1003

Deposit: £5019

Fourth Floor