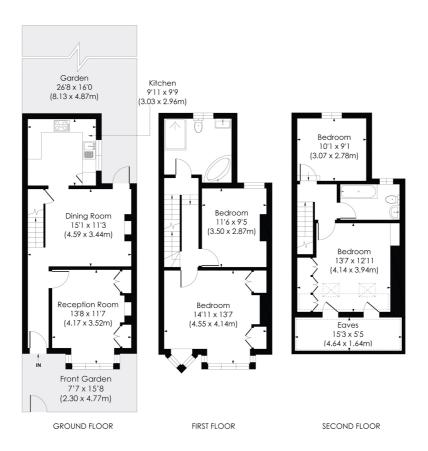

## **RECTORY LANE, SW17**

Approx. Gross Internal Floor Area

1398 Sq. ft/129.85 Sq. m (Including Eaves)

© Pixangle Property Marketing Ltd. info@pixangle.com Tel: 0208 870 2118

pixangle

This floor plan has been prepared for the purpose of illustration only in accordance with the latest RICS code of measuring practice and is not to scale. All measurements and areas are approximate and whilst every effort has been made to ensure the accuracy of the plan contained here, no responsibility is taken for any error, omission or misstatement.

This floorplan is for illustration purposes only and is not to scale. The position and size of doors, windows, appliances and other features are approximate.

Tooting | 020 8767 5221 | tooting@winkworth.co.uk