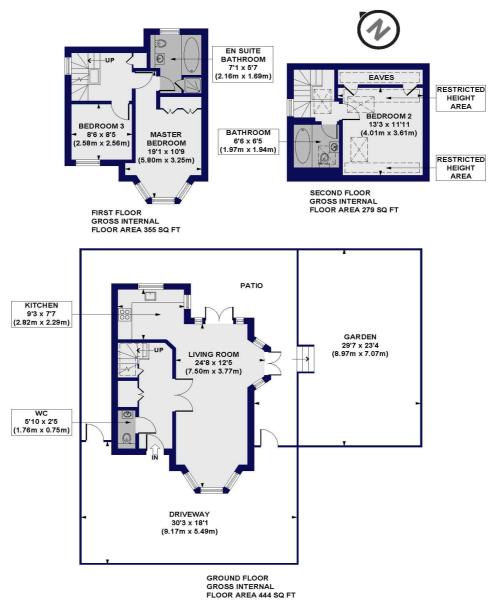

### **Eversleigh Road, N3**

Approx. Gross Internal Floor Area 1078 sq. ft / 100.14 sq. m (Including Restricted Height Area & Eaves) Approx. Gross Internal Floor Area 996 sq. ft / 92.57 sq. m (Excluding Restricted Height Area & Eaves)

All measurements of walls, doors, windows, fittings and appliances including their size and location, are shown as standard sizes and do not constitute any warranty or representation by the seller, their agent of CP Creative. Any intending purchaser must satisfy himself by inspection or otherwise as to the correctness of the information contained in these plans. This plan is for illustrative purposes only and should be used as such by any prospective purchasers.