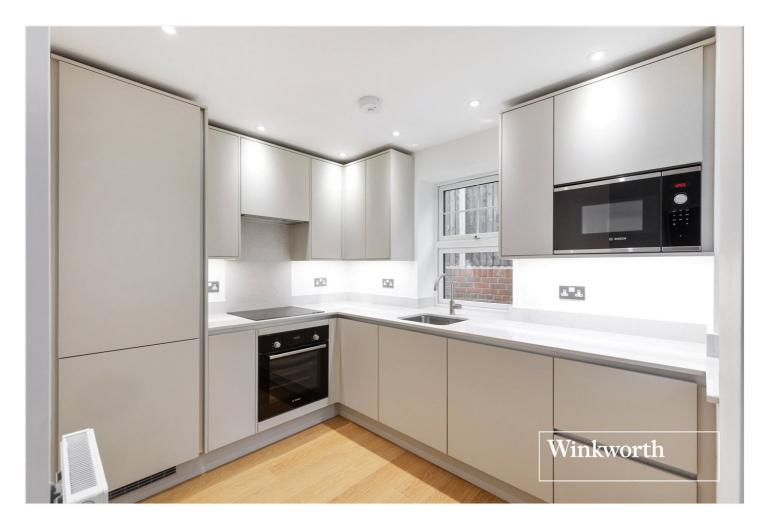

#### **DESCRIPTION:**

We are pleased to offer this brand new detached family home ideally located for both West Finchley and Finchley Central underground stations, local amenities and recreational parkland. The property has been built to a high specification and comprises of a spacious living/dining room, modern fitted kitchen and downstairs cloakroom to the ground floor. The first floor has two bedrooms with an en suite to the primary bedroom and an additional bedroom and bathroom to the second floor. Further benefits include a landscaped garden/patio area, off street parking and being offered on a chain free basis. An internal viewing is highly recommended!

## AT A GLANCE

- Newly built detached house
- Reception/Dining Room
- Fitted Kitchen
- Downstairs WC
- Three Bedrooms
- Two Bathrooms
- Offered Chain Free