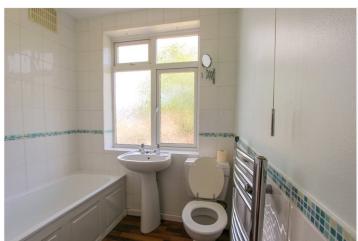

Bathroom: - Obscure window to rear. Modern bathroom, featuring a three-piece suite with bath, low level wc and wash hand basin.

Loft Space: -15'96 x 11'24. The property includes a spacious loft, offering potential for storage or conversion into additional living space, subject to necessary permissions and fully boarded out, has lighting and plug sockets plus storage cupboards