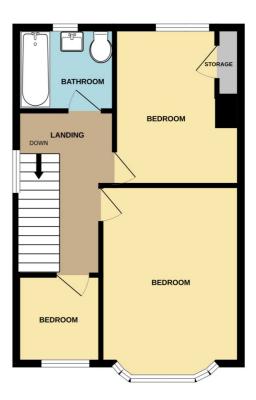

First Floor: - Window to side and doors to all rooms.

Bedroom: -14'40 x 11'35. Bay window to front. Generously sized double bedroom.

Bedroom: -11'96 x 10'46. Window to rear and fitted wardrobe.

Bedroom: - 6'84 x 5'75. Window to front. Ideal for use as a child's room, guest room, or home office.

Bathroom: - Obscure window to rear. Modern bathroom, featuring a three-piece suite with bath, low level wc and wash hand basin.

Loft Space: -15'96 x 11'24. The property includes a spacious loft, offering potential for storage or conversion into additional living space, subject to necessary permissions and fully boarded out, has lighting and plug sockets plus storage cupboards

GROUND FLOOR 1ST FLOOR

Whilst every attempt has been made to ensure the accuracy of the floorplan contained here, measurements of doors, windows, rooms and any other items are approximate and no responsibility is taken for any error, omission or mis-statement. This plan is for illustrative purposes only and should be used as such by any prospective purchaser. The services, systems and appliances shown have not been tested and no guarante as to their operability or efficiency can be given.

This floorplan is for illustration purposes only and is not to scale. The position and size of doors, windows, appliances and other features are approximate.

Leigh On Sea | 01702 470625 | leighonsea@winkworth.co.uk