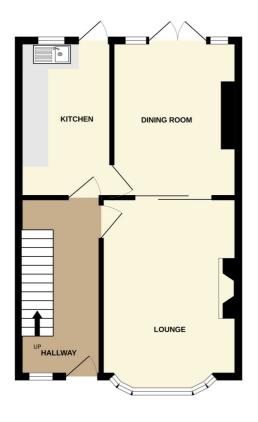

Entrance door to entrance hall with door to all rooms and stairs to first floor.

Lounge: - 14'53 into bay x 11'50. Enjoy the comfort of the spacious lounge, illuminated by natural light streaming through the bay window. Sliding doors to: -

Dining Room: -11'87 x 10'62. The dining room provides a perfect setting for family meals and entertaining.

Modern Fitted Kitchen: - 11'82 x 6'32. Range of working surface with a range of fitted units, space for kitchen appliances and sink unit.

GROUND FLOOR 1ST FLOOR

Whilst every attempt has been made to ensure the accuracy of the floorplan contained here, measurements of doors, windows, rooms and any other items are approximate and no responsibility is taken for any error, omission or mis-statement. This plan is for illustrative purposes only and should be used as such by any prospective purchaser. The services, systems and appliances shown have not been tested and no guarante as to their operability or efficiency can be given.

This floorplan is for illustration purposes only and is not to scale. The position and size of doors, windows, appliances and other features are approximate.

Leigh On Sea | 01702 470625 | leighonsea@winkworth.co.uk