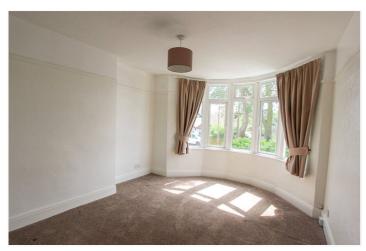

First Floor: - Window to side and doors to all rooms.

Bedroom: -14'40 x 11'35. Bay window to front. Generously sized double bedroom.

Bedroom: -11'96 x 10'46. Window to rear and fitted wardrobe.

Bedroom: - 6'84 x 5'75. Window to front. Ideal for use as a child's room, guest room, or home office.