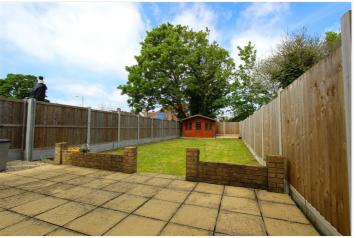

Large Rear Garden: -Step outside to the delightful large rear garden —a perfect retreat for relaxation and outdoor gatherings. Side access and a cabin at rear of the garden suitable for storage.

Off-Street Parking: Benefit from off-street parking via a shared drive, ensuring hassle-free parking for residents.