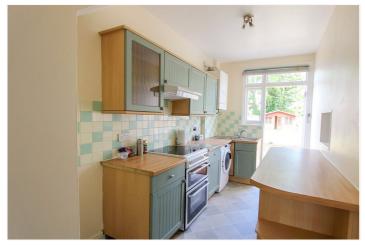

Dining Room: -11'87 x 10'62. The dining room provides a perfect setting for family meals and entertaining.

Modern Fitted Kitchen: - 11'82 x 6'32. Range of working surface with a range of fitted units, space for kitchen appliances and sink unit.