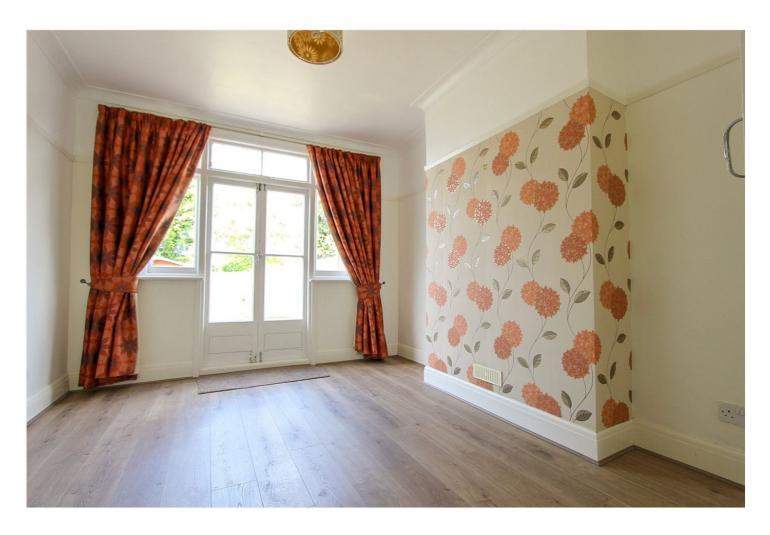

Dining Room: -11'87 x 10'62. The dining room provides a perfect setting for family meals and entertaining.

Modern Fitted Kitchen: - 11'82 x 6'32. Range of working surface with a range of fitted units, space for kitchen appliances and sink unit.

First Floor: - Window to side and doors to all rooms.

Bedroom: -14'40 x 11'35. Bay window to front. Generously sized double bedroom.

Bedroom: -11'96 x 10'46. Window to rear and fitted wardrobe.

Bedroom: - 6'84 x 5'75. Window to front. Ideal for use as a child's room, guest room, or home office.