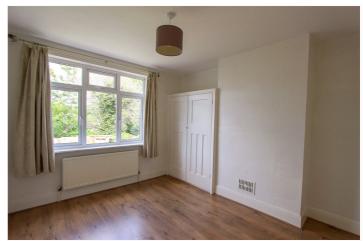

First Floor: - Window to side and doors to all rooms.

Bedroom: -14'40 x 11'35. Bay window to front. Generously sized double bedroom.

Bedroom: -11'96 x 10'46. Window to rear and fitted wardrobe.

Bedroom: - 6'84 x 5'75. Window to front. Ideal for use as a child's room, guest room, or home office.