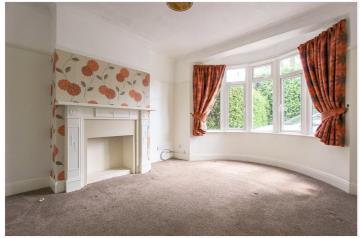

Entrance door to entrance hall with door to all rooms and stairs to first floor.

Lounge: - 14'53 into bay x 11'50. Enjoy the comfort of the spacious lounge, illuminated by natural light streaming through the bay window. Sliding doors to: -

First Floor: - Window to side and doors to all rooms.

Bedroom: -14'40 x 11'35. Bay window to front. Generously sized double bedroom.

Bedroom: -11'96 x 10'46. Window to rear and fitted wardrobe.

Bedroom: - 6'84 x 5'75. Window to front. Ideal for use as a child's room, guest room, or home office.