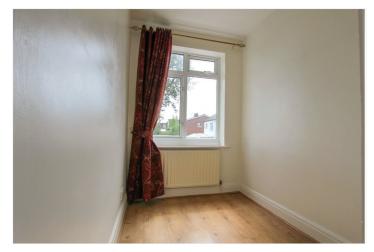

First Floor: - Window to side and doors to all rooms.

Bedroom: -14'40 x 11'35. Bay window to front. Generously sized double bedroom.

Bedroom: -11'96 x 10'46. Window to rear and fitted wardrobe.

Bedroom: - 6'84 x 5'75. Window to front. Ideal for use as a child's room, guest room, or home office.