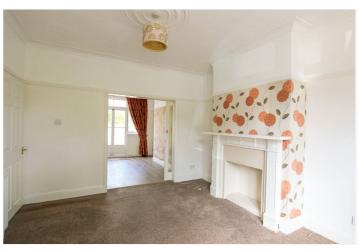

Entrance door to entrance hall with door to all rooms and stairs to first floor.

Lounge: - 14'53 into bay x 11'50. Enjoy the comfort of the spacious lounge, illuminated by natural light streaming through the bay window. Sliding doors to: -