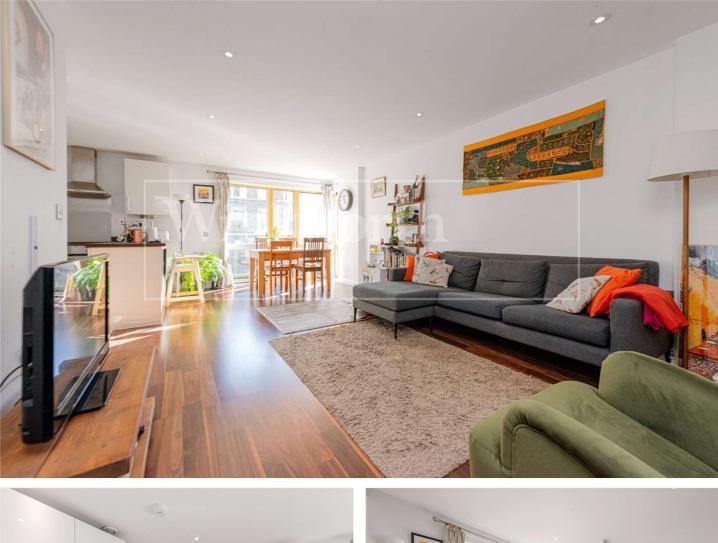

## KILBURN PARK ROAD, NW6 £690,000 LEASEHOLD

An immaculately presented and contemporary apartment located within a popular modern development, Hollister House. The flat comprises of a bright, airy and spacious 23ft long open plan reception room, fully fitted kitchen and dining area, with floor to ceiling glass providing access on to the South-East facing private balcony. This is a great entertaining space. The main bedroom benefits from a tiled ensuite shower room with modern fittings. The main bathroom is also of similar style. The second bedroom is a generous double. Furthermore, the flat benefits from a small separate office space (ideal if working from home), utility cupboard, underfloor heating, and residents lift access to all floors.

Two Double Bedrooms I Two Bathrooms I Open Plan Reception I Fully Fitted Kitchen/ Dining Area I South-East Facing Private Balcony