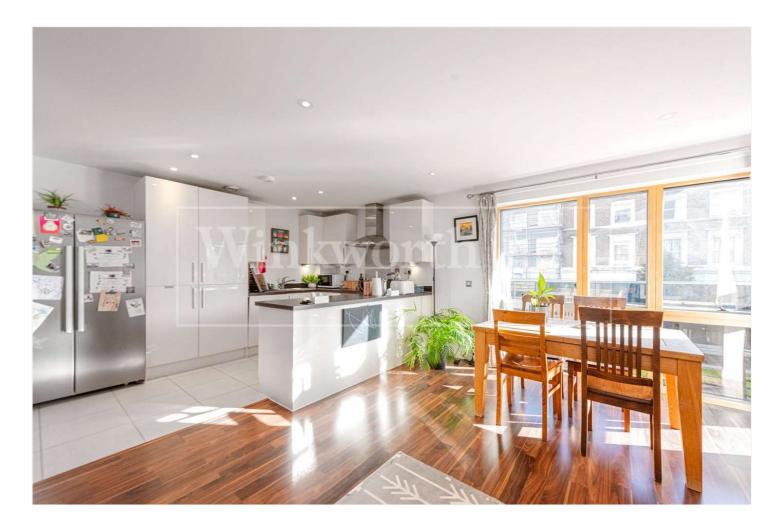

## KILBURN PARK ROAD, NW6 £690,000 LEASEHOLD

An immaculately presented and contemporary apartment located within a popular modern development, Hollister House. The flat comprises of a bright, airy and spacious 23ft long open plan reception room, fully fitted kitchen and dining area, with floor to ceiling glass providing access on to the South-East facing private balcony. This is a great entertaining space. The main bedroom benefits from a tiled ensuite shower room with modern fittings. The main bathroom is also of similar style. The second bedroom is a generous double. Furthermore, the flat benefits from a small separate office space (ideal if working from home), utility cupboard, underfloor heating, and residents lift access to all floors.

Two Double Bedrooms I Two Bathrooms I Open Plan Reception I Fully Fitted Kitchen/ Dining Area I South-East Facing Private Balcony