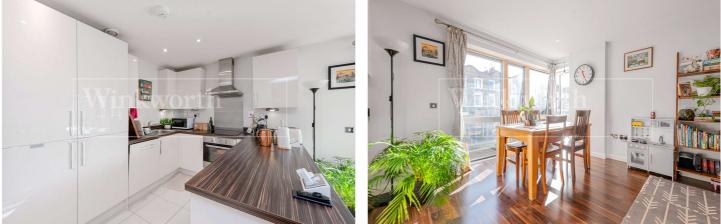

## KILBURN PARK ROAD, NW6 £690,000 LEASEHOLD

An immaculately presented and contemporary apartment located within a popular modern development, Hollister House. The flat comprises of a bright, airy and spacious 23ft long open plan reception room, fully fitted kitchen and dining area, with floor to ceiling glass providing access on to the South-East facing private balcony. This is a great entertaining space. The main bedroom benefits from a tiled ensuite shower room with modern fittings. The main bathroom is also of similar style. The second bedroom is a generous double. Furthermore, the flat benefits from a small separate office space (ideal if working from home), utility cupboard, underfloor heating, and residents lift access to all floors.

Two Double Bedrooms I Two Bathrooms I Open Plan Reception I Fully Fitted Kitchen/ Dining Area I South-East Facing Private Balcony