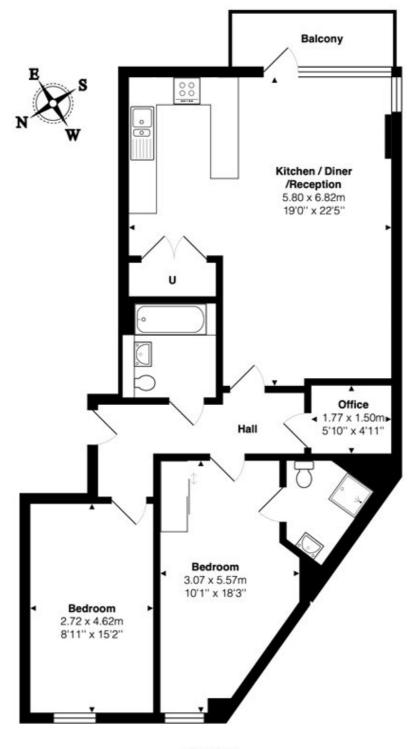

## Winkworth

for every step...

winkworth.co.uk/maida-vale

**1st Floor** 

Total Area: 81.8 m<sup>2</sup> ... 881 ft<sup>2</sup> (excluding balcony) All measurements are approximate and for display purposes only