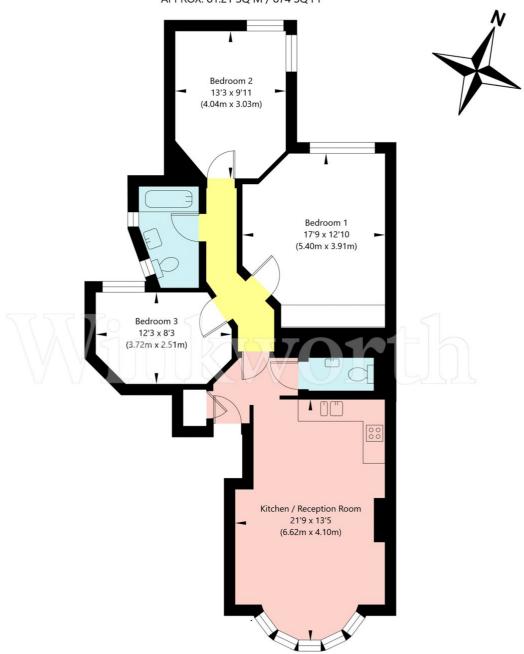

## Ashbourne Avenue, London NW11 0DP

First Floor GROSS INTERNAL FLOOR AREA APPROX. 81.21 SQ M / 874 SQ FT

APPROXIMATE GROSS INTERNAL FLOOR AREA 81.21 SQ M / 874 SQ FT
THIS FLOOR PLAN IS FOR ILLUSTRATIVE PURPOSES ONLY AND
SHOULD BE USED FOR THIS PURPOSE BY PROSPECTIVE APPLICANTS AS ITS NOT TO SCALE.