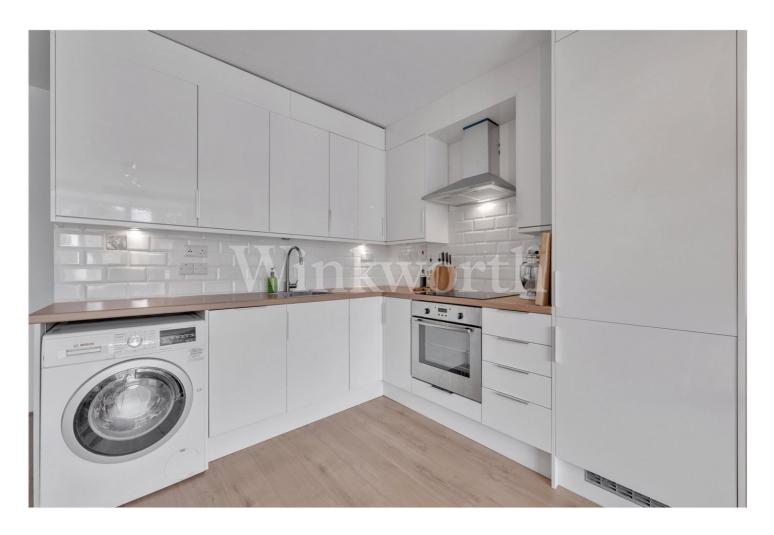

As part of the recent refurbishment, the flat has had installed a brand new kitchen and has been re-decorated. We understand from the owner that converting the guest WC to an additional shower room would also be possible.