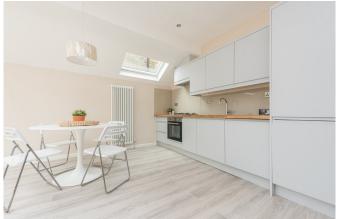

To the rear of the flat, you will find an incredible extended open plan reception room and fully fitted kitchen with dining space. The bi-folding doors slide open the entire width of the property, leading on to the private garden. As part of the side and rear extension works, multiple sky lights were installed, flooding this entire space with natural light.