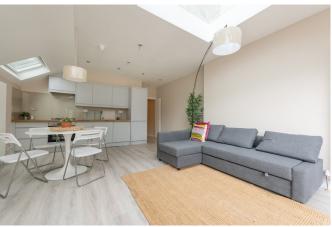

To the rear of the flat, you will find an incredible extended open plan reception room and fully fitted kitchen with dining space. The bi-folding doors slide open the entire width of the property, leading on to the private garden. As part of the side and rear extension works, multiple sky lights were installed, flooding this entire space with natural light.