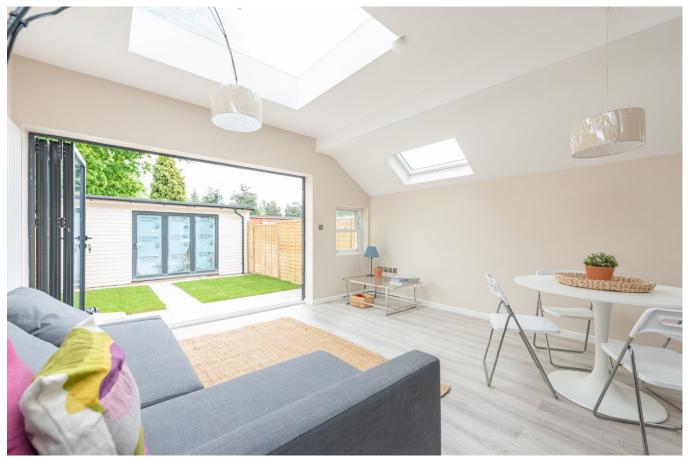

To the rear of the flat, you will find an incredible extended open plan reception room and fully fitted kitchen with dining space. The bi-folding doors slide open the entire width of the property, leading on to the private garden. As part of the side and rear extension works, multiple sky lights were installed, flooding this entire space with natural light.