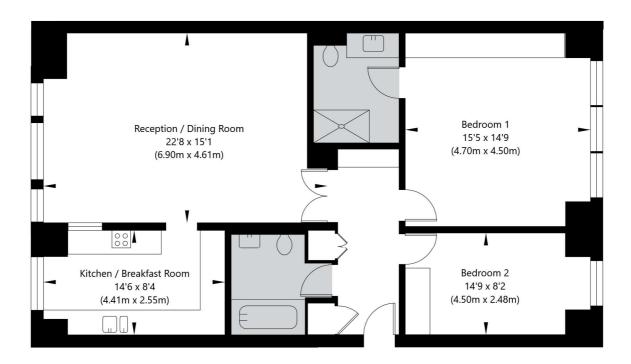

## Randolph Cres, London W9 1DP

Third Floor GROSS INTERNAL FLOOR AREA APPROX. 96.95 SQ M / 1044 SQ FT

APPROXIMATE GROSS INTERNAL FLOOR AREA 96.95 SQ M / 1044 SQ FT
THIS FLOOR PLAN IS FOR ILLUSTRATIVE PURPOSES ONLY AND
SHOULD BE USED FOR THIS PURPOSE BY PROSPECTIVE APPLICANTS AS ITS NOT TO SCALE.