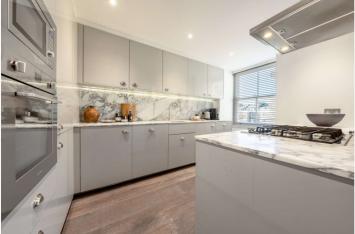

## RANDOLPH CRESCENT, W9 **£1,500,000** SHARE OF FREEHOLD

An interior designed two double bedroom penthouse apartment (with a lift) situated on one of the most sought-after roads in Little Venice. The apartment forms part of an impressive converted Victorian house with use and views of the well-known Crescent Communal Gardens. The apartment offers a wealth of natural light and has been designed to create well-proportioned accommodation with two double bedrooms, a spacious entrance hall and a large bright reception room overlooking the extensive communal gardens. Randolph Crescent is located within walking distance of all the local amenities offered by this fashionable area including the boutique shops cafes on Clifton Road, the famous Regents Canal and the Underground at Warwick Avenue (Bakerloo line - 0.2 miles)

Principal Bedroom With En Suite Shower Room | Second Bedroom | Bathroom | Reception/Dining Room | Kitchen/Breakfast Room | Communal Gardens | Passenger Lift | Share Of Freehold

View our virtual tour here: https://youtu.be/fBx5HFBgKS4