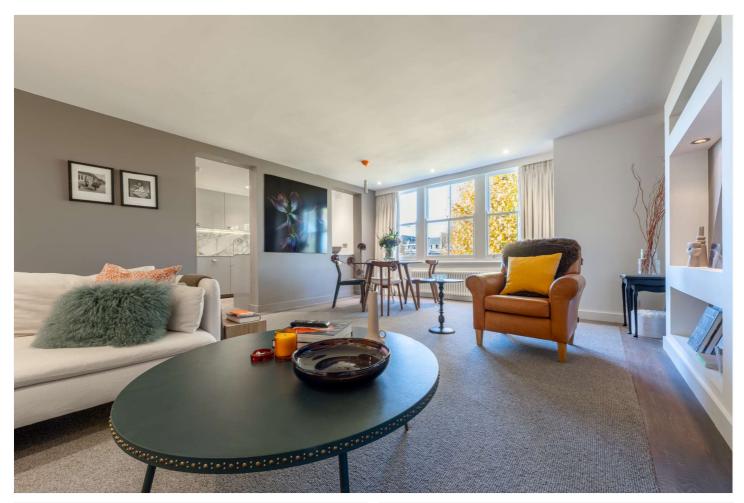

## RANDOLPH CRESCENT, W9 **£1,500,000** SHARE OF FREEHOLD

An interior designed two double bedroom penthouse apartment (with a lift) situated on one of the most sought-after roads in Little Venice. The apartment forms part of an impressive converted Victorian house with use and views of the well-known Crescent Communal Gardens. The apartment offers a wealth of natural light and has been designed to create well-proportioned accommodation with two double bedrooms, a spacious entrance hall and a large bright reception room overlooking the extensive communal gardens. Randolph Crescent is located within walking distance of all the local amenities offered by this fashionable area including the boutique shops cafes on Clifton Road, the famous Regents Canal and the Underground at Warwick Avenue (Bakerloo line - 0.2 miles)

Principal Bedroom With En Suite Shower Room | Second Bedroom | Bathroom | Reception/Dining Room | Kitchen/Breakfast Room | Communal Gardens | Passenger Lift | Share Of Freehold

View our virtual tour here: https://youtu.be/fBx5HFBgKS4