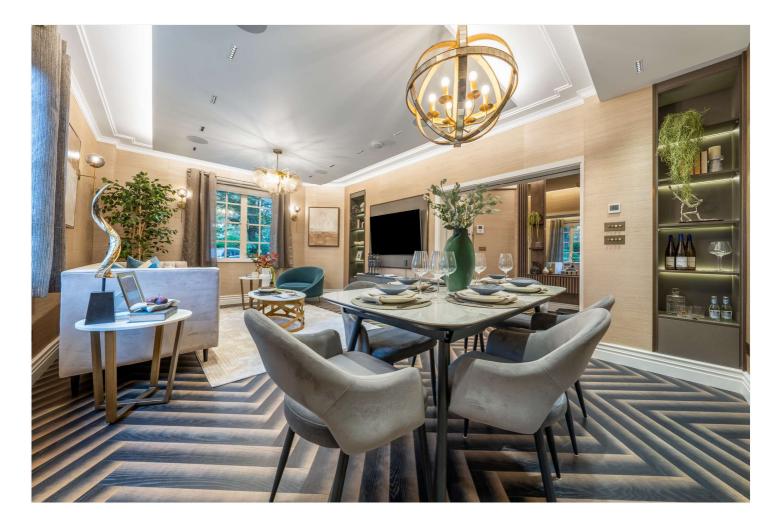

## CROPTHORNE COURT, W9 **£1,595,000 SHARE OF FREEHOLD**

Winkworth have the pleasure of offering a stunning, interior-designed three double bedroom (1,317 sq. ft.), two bathrooms, ground floor apartment, forming part of this well-known luxury purpose built block, situated in the heart of Maida Vale. The property has been finished to a high specification, with an integrated home audio system throughout, Diesel Italian flooring, underfloor heating, hand-finished bespoke woodwork and electric blinds in the bedrooms and reception room. The kitchen has integrated Miele appliances, Nile stone work tops with a Quooker Tap for chilled and boiling water. Our client has created a grand principal bedroom suite with a walk-in wardrobe and a beautiful ensuite shower room with a walk-in rain shower, integrated his and hers wash hand basins, night light sensors and finished in Italian Porcelain tiles. Cropthorne Court is located close to the boutique shops, cafes on Clifton Road (0.2 miles), the famous Regent's Canal (0.3 miles) and the Underground at Warwick Avenue (Bakerloo line - 0.4 miles).

Principal Bedroom With En Suite Shower & Walk-In Wardrobe | Two Further Bedrooms | Four-Piece Bathroom | Reception-Dining Room | Kitchen/Breakfast Room | Porterage | Passenger Lift | Off-Street Parking (Subject to Availability) | Share of Freehold