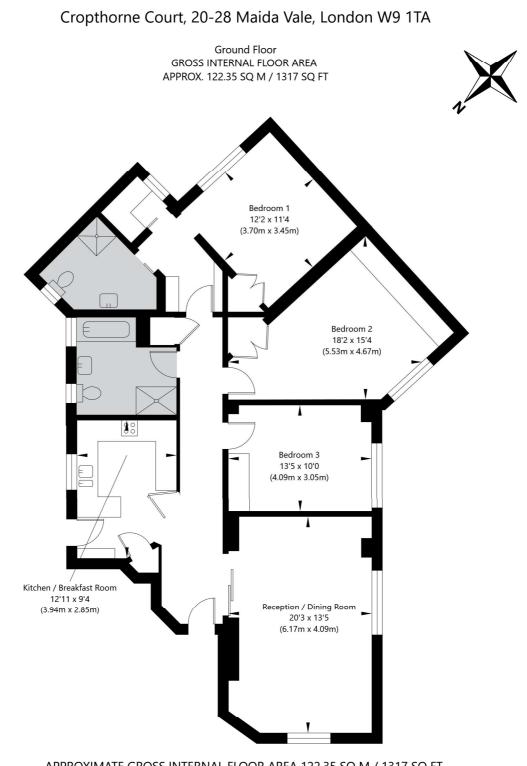

### winkworth.co.uk/maida-vale

APPROXIMATE GROSS INTERNAL FLOOR AREA 122.35 SQ M / 1317 SQ FT THIS FLOOR PLAN IS FOR ILLUSTRATIVE PURPOSES ONLY AND SHOULD BE USED FOR THIS PURPOSE BY PROSPECTIVE APPLICANTS AS ITS NOT TO SCALE.