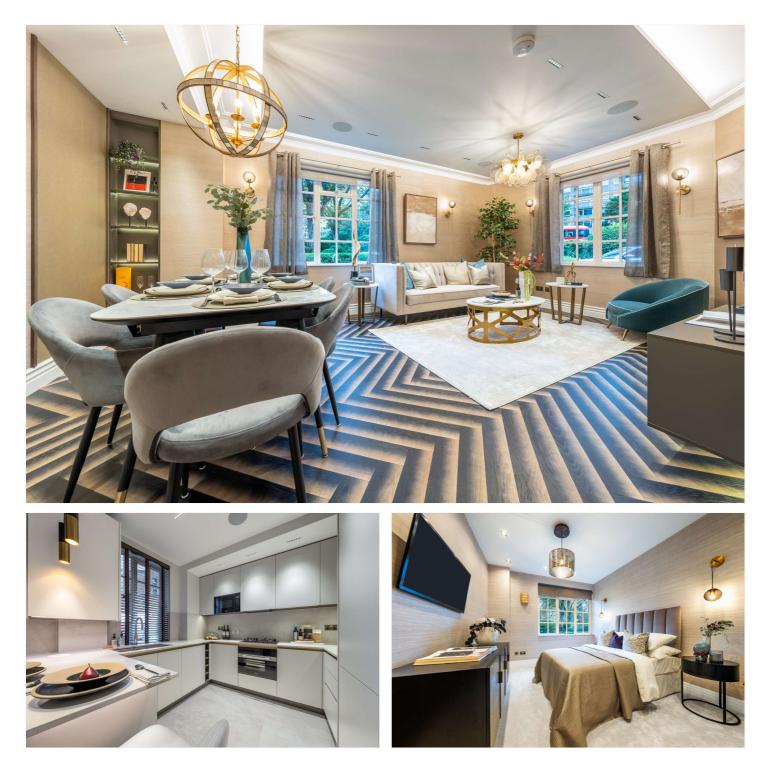

## CROPTHORNE COURT, W9 **£1,595,000 SHARE OF FREEHOLD**

Winkworth have the pleasure of offering a stunning, interior-designed three double bedroom (1,317 sq. ft.), two bathrooms, ground floor apartment, forming part of this well-known luxury purpose built block, situated in the heart of Maida Vale. The property has been finished to a high specification, with an integrated home audio system throughout, Diesel Italian flooring, underfloor heating, hand-finished bespoke woodwork and electric blinds in the bedrooms and reception room. The kitchen has integrated Miele appliances, Nile stone work tops with a Quooker Tap for chilled and boiling water. Our client has created a grand principal bedroom suite with a walk-in wardrobe and a beautiful ensuite shower room with a walk-in rain shower, integrated his and hers wash hand basins, night light sensors and finished in Italian Porcelain tiles. Cropthorne Court is located close to the boutique shops, cafes on Clifton Road (0.2 miles), the famous Regent's Canal (0.3 miles) and the Underground at Warwick Avenue (Bakerloo line - 0.4 miles).

Principal Bedroom With En Suite Shower & Walk-In Wardrobe | Two Further Bedrooms | Four-Piece Bathroom | Reception-Dining Room | Kitchen/Breakfast Room | Porterage | Passenger Lift | Off-Street Parking (Subject to Availability) | Share of Freehold