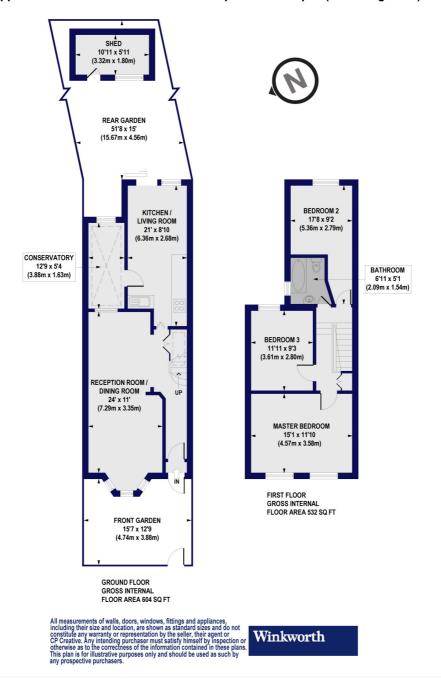

## **DESCRIPTION:**

The house offers living accommodation over two floors covering 1136 sq ft. Some internal upgrading would help the property to achieve its full potential and transform it back into a wonderful family home.

## Glenwood Road, N15

Approx. Gross Internal Floor Area 1200 sq. ft / 111.50 sq. m (Including Shed) Approx. Gross Internal Floor Area 1136 sq. ft / 105.55 sq. m (Excluding Shed)

This floorplan is for illustration purposes only and is not to scale. The position and size of doors, windows, appliances and other features are approximate.