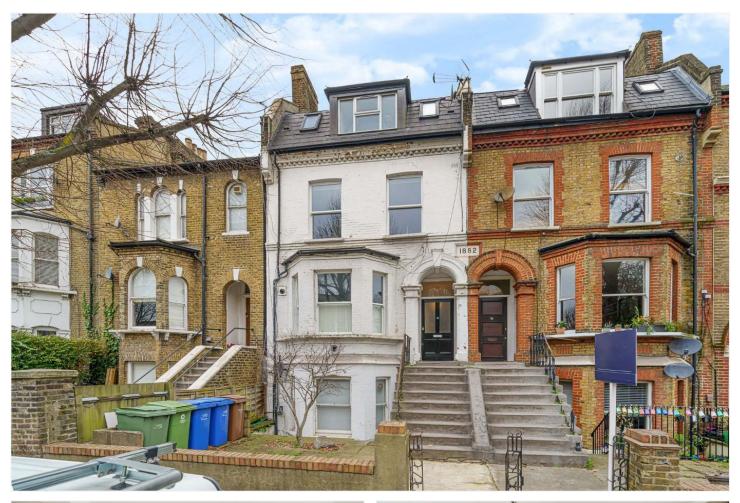

BARRY ROAD, EAST DULWICH, SE22 **£550,000 SHARE OF FREEHOLD** 

# A STUNNING TWO-BEDROOM FLAT SITUATED ON A HANDSOME TREE-LINED ROAD IN SE22.

Dulwich | 020 8299 2722 | dulwich@winkworth.co.uk

#### **DESCRIPTION:**

A stunning two-bedroom flat situated on a handsome tree-lined road in SE22. This gorgeous property is offered to the market in fantastic condition. Comprising a spacious fully fitted kitchen complete with ample workspace, high ceilings, and a large sash window. A spacious reception complete with wood flooring, bespoke joinery, and high ceilings. Two double bedrooms complement the property, the master with built-in wardrobes and French doors that lead out to a private terrace overlooking the gardens to the rear. The second bedroom, currently used as an office is large enough for a double bed and overlooks the gardens to the rear. The location offers easy access to Peckham Rye Park and Dulwich Park at either end of Barry Road. Transport links are provided via East Dulwich station for direct links to London Bridge, alternatively, there is Peckham Rye for the overground with direct links to Farringdon, Blackfriars, Clapham Junction, and Victoria to name a few. Shops, bars, and restaurants can be found on Lordship Lane which also hosts a bustling Saturday market on North Cross Road.