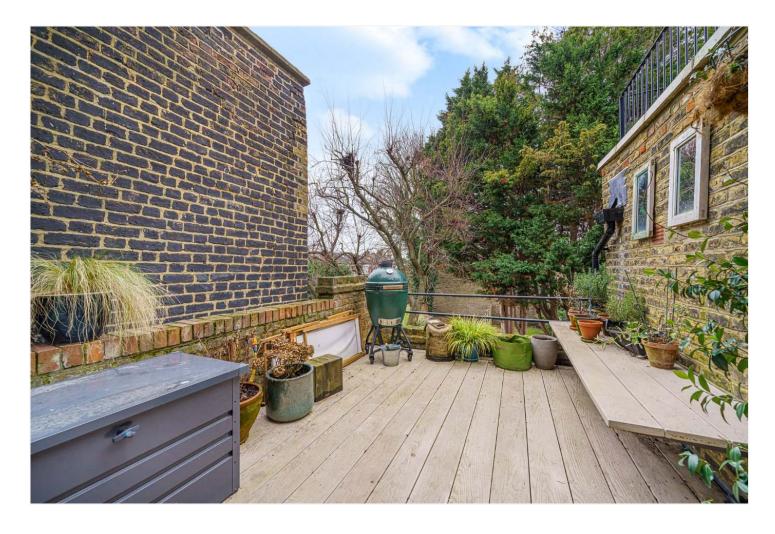

#### **DESCRIPTION:**

A stunning two-bedroom flat situated on a handsome tree-lined road in SE22. This gorgeous property is offered to the market in fantastic condition. Comprising a spacious fully fitted kitchen complete with ample workspace, high ceilings, and a large sash window. A spacious reception complete with wood flooring, bespoke joinery, and high ceilings. Two double bedrooms complement the property, the master with built-in wardrobes and French doors that lead out to a private terrace overlooking the gardens to the rear. The second bedroom, currently used as an office is large enough for a double bed and overlooks the gardens to the rear. The location offers easy access to Peckham Rye Park and Dulwich Park at either end of Barry Road. Transport links are provided via East Dulwich station for direct links to London Bridge, alternatively, there is Peckham Rye for the overground with direct links to Farringdon, Blackfriars, Clapham Junction, and Victoria to name a few. Shops, bars, and restaurants can be found on Lordship Lane which also hosts a bustling Saturday market on North Cross Road.

### AT A GLANCE

- Two Double Bedrooms
- Beautifully Presented Throughout
- Bright & Airy Reception Room
- First Floor Flat
- Modern Kitchen & Shower Room
- Private Terrace
- Share of Freehold

Dulwich | 020 8299 2722 | dulwich@winkworth.co.uk