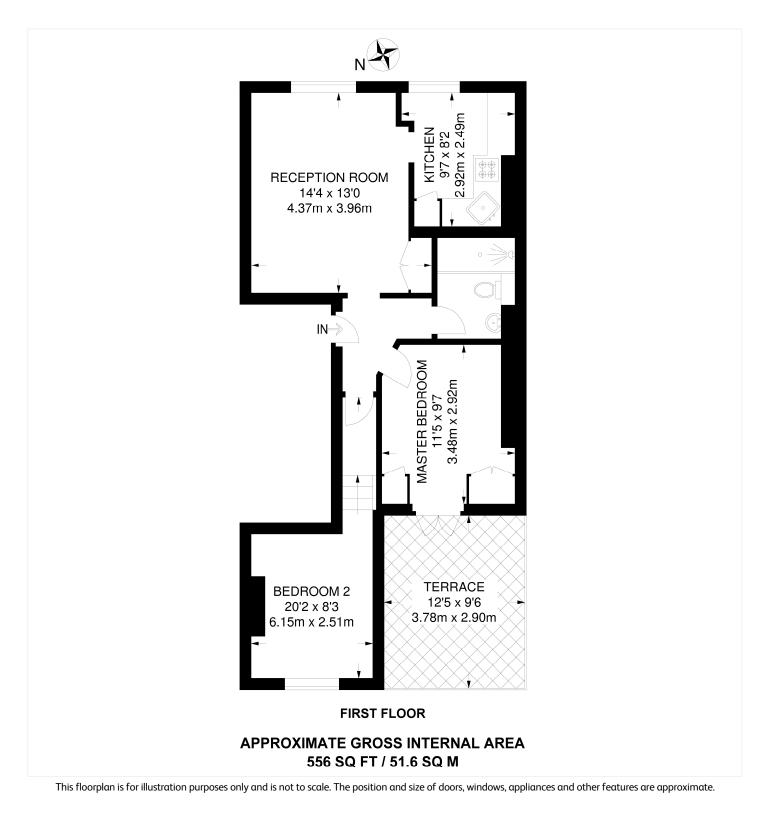

#### **DESCRIPTION:**

A stunning two-bedroom flat situated on a handsome tree-lined road in SE22. This gorgeous property is offered to the market in fantastic condition. Comprising a spacious fully fitted kitchen complete with ample workspace, high ceilings, and a large sash window. A spacious reception complete with wood flooring, bespoke joinery, and high ceilings. Two double bedrooms complement the property, the master with built-in wardrobes and French doors that lead out to a private terrace overlooking the gardens to the rear. The second bedroom, currently used as an office is large enough for a double bed and overlooks the gardens to the rear. The location offers easy access to Peckham Rye Park and Dulwich Park at either end of Barry Road. Transport links are provided via East Dulwich station for direct links to London Bridge, alternatively, there is Peckham Rye for the overground with direct links to Farringdon, Blackfriars, Clapham Junction, and Victoria to name a few. Shops, bars, and restaurants can be found on Lordship Lane which also hosts a bustling Saturday market on North Cross Road.

### AT A GLANCE

- Two Double Bedrooms
- Beautifully Presented Throughout
- Bright & Airy Reception Room
- First Floor Flat
- Modern Kitchen & Shower Room
- Private Terrace
- Share of Freehold

Dulwich | 020 8299 2722 | dulwich@winkworth.co.uk