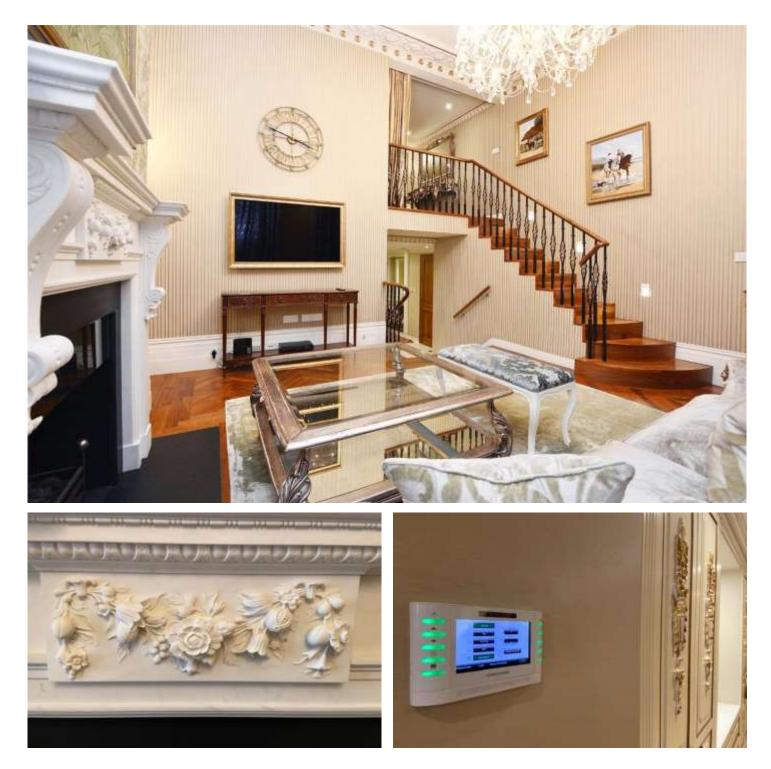

## **DESCRIPTION:**

In a glorious period building opposite to Hyde Park, a truly impressive two-bedroom duplex apartment with a fabulous high ceiling, stunning period features, set on the raised ground floor - as well as access to valet parking, 24hr concierge, swimming pool, underground parking, steam & treatment room, gym and secure gated complex. To the south of the development lies the beautiful Kensington Gardens, Hyde Park and beyond that Knightsbridge and Chelsea with art galleries and musical venues. To the southeast, lies Mayfair with boutique shops, restaurants and bars. To the west, Notting Hill and Portobello. To the north is Paddington.