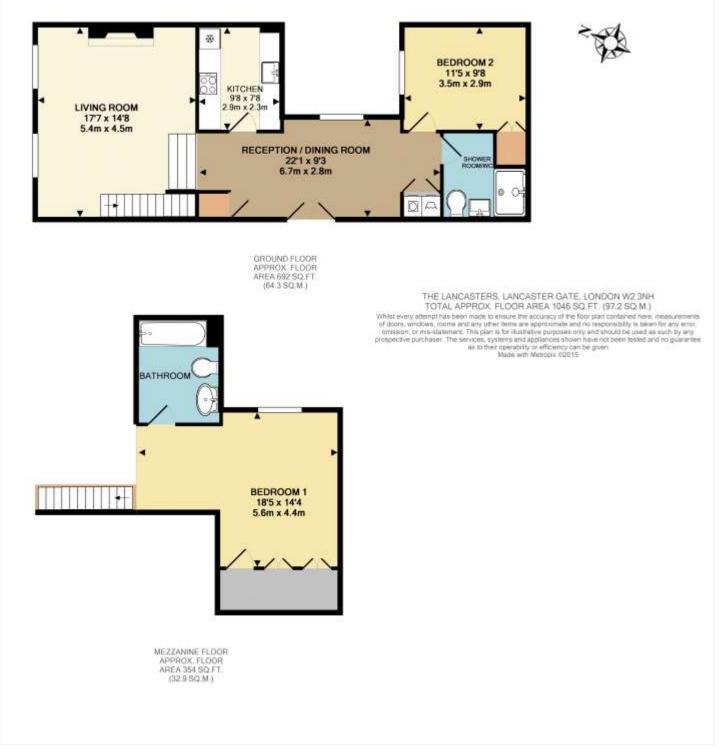

## **DESCRIPTION:**

In a glorious period building opposite to Hyde Park, a truly impressive two-bedroom duplex apartment with a fabulous high ceiling, stunning period features, set on the raised ground floor - as well as access to valet parking, 24hr concierge, swimming pool, underground parking, steam & treatment room, gym and secure gated complex. To the south of the development lies the beautiful Kensington Gardens, Hyde Park and beyond that Knightsbridge and Chelsea with art galleries and musical venues. To the southeast, lies Mayfair with boutique shops, restaurants and bars. To the west, Notting Hill and Portobello. To the north is Paddington.

SERVICE CHARGE: ABOUT £17,000 P.A | PARKING CHARGE: ABOUT: £2,400 P.A | GROUND RENT: NIL | COUNCIL TAX BAND: G

for every step ...

for every step ....

This floorplan is for illustration purposes only and is not to scale. The position and size of doors, windows, appliances and other features are approximate.