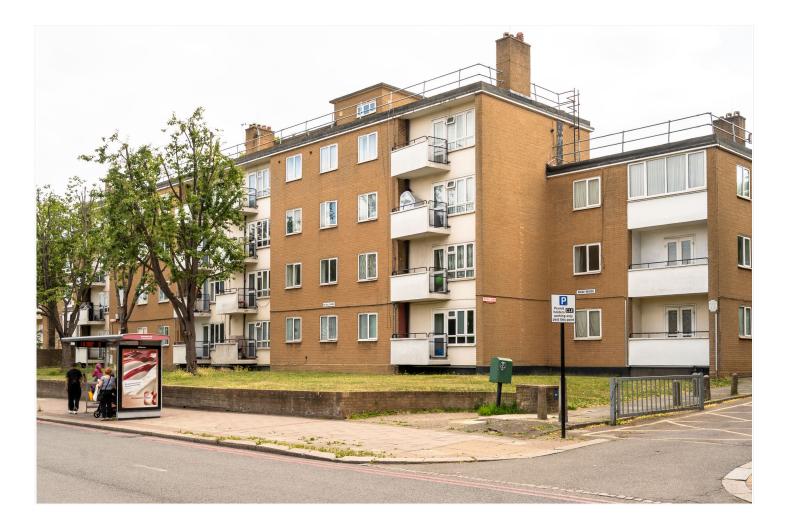

# TWO-BEDROOM APARTMENT WITH BALCONY IN NEED OF COMPLETE REFURBISHMENT, SET ON A QUIET ROAD MOMENTS FROM TRANSPORT AND LOCAL AMENITIES

Please note: The images used are a representation of the layout and proportions, not the current condition of the property. Full refurbishment is required. This 681 sq. ft. two-bedroom ex-local authority apartment sits on the first floor of a 1950s low-rise block, tucked away in a quiet cul-de-sac just off Streatham Hill. With double glazing throughout and a private balcony to the front, the apartment offers a blank canvas for those looking to refurbish and create a home tailored to their own taste and style. The layout includes a generously proportioned reception room with access to the balcony, a separate kitchen, two well-sized bedrooms, a white-tiled bathroom, and a separate WC. While in need of full modernisation, the space retains good proportions and plenty of potential. The building benefits from resident's parking to the rear and well-maintained communal grounds. Set back from the main road, Wray House offers a peaceful setting with the convenience of central Streatham Hill Nearby. Located close to Telford bus garage and just moments from Telford Avenue, the flat enjoys easy access to Streatham Hill Station (for London Victoria), as well as bus routes into Brixton, Clapham and beyond. Local amenities are plentiful, with a wide selection of shops, gyms, cafés and restaurants within walking distance, along with the green open spaces of Hillside Gardens Park and Tooting Bec Common.