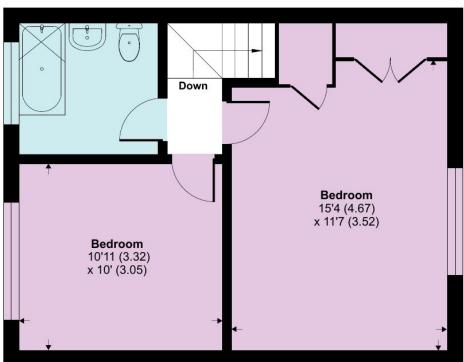

# Bishops Road, Farnham, GU9

Approximate Area = 804 sq ft / 74,6 sq m

For identification only - Not to scale

FIRST FLOOR

**GROUND FLOOR** 

Tel 01252 733042 Email Farnham@winkworth.co.uk 99 West Street, Farnham, GU9 7EN

The property has an inviting entrance hallway, large kitchen/diner, large sitting room with French doors leading out to the rear, downstairs cloakroom and understairs storage.

Upstairs there are two double bedrooms, one with built in wardrobes and spectacular views, family bathroom and airing cupboard.