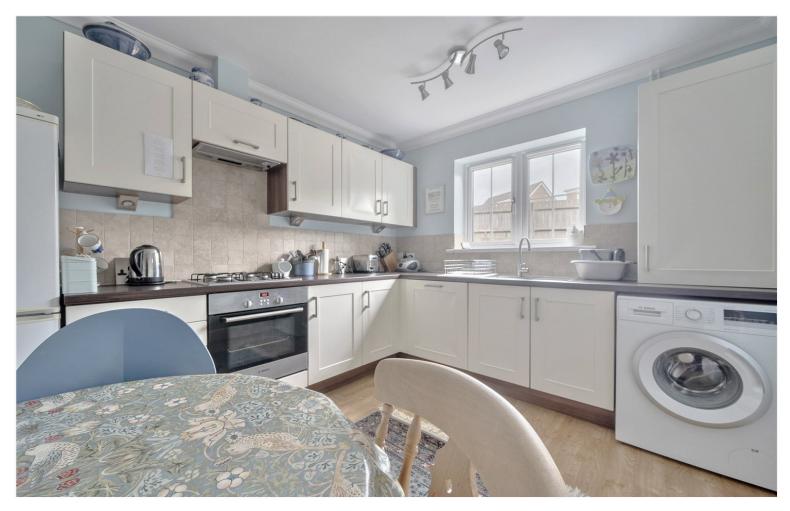

The property has an inviting entrance hallway, large kitchen/diner, large sitting room with French doors leading out to the rear, downstairs cloakroom and understairs storage.

Upstairs there are two double bedrooms, one with built in wardrobes and spectacular views, family bathroom and airing cupboard.