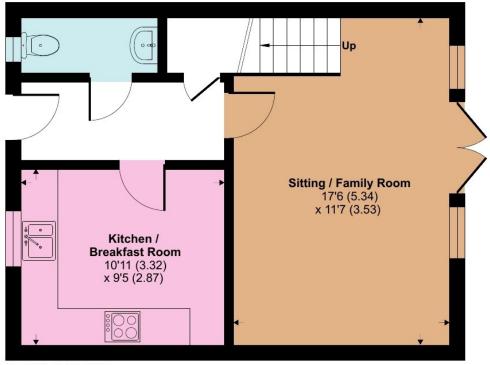

# Bishops Road, Farnham, GU9

Approximate Area = 804 sq ft / 74,6 sq m

For identification only - Not to scale

FIRST FLOOR

**GROUND FLOOR** 

Tel 01252 733042 Email Farnham@winkworth.co.uk 99 West Street, Farnham, GU9 7EN

The property has an inviting entrance hallway, large kitchen/diner, large sitting room with French doors leading out to the rear, downstairs cloakroom and understairs storage.

Upstairs there are two double bedrooms, one with built in wardrobes and spectacular views, family bathroom and airing cupboard.