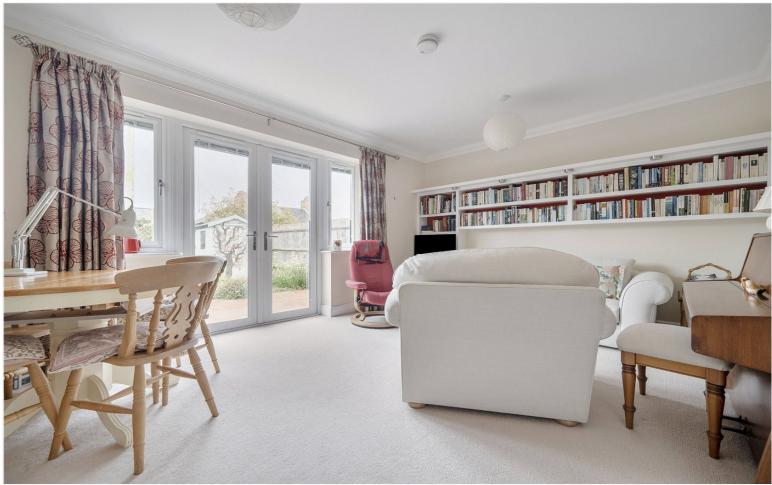

The property has an inviting entrance hallway, large kitchen/diner, large sitting room with French doors leading out to the rear, downstairs cloakroom and understairs storage.

Upstairs there are two double bedrooms, one with built in wardrobes and spectacular views, family bathroom and airing cupboard.