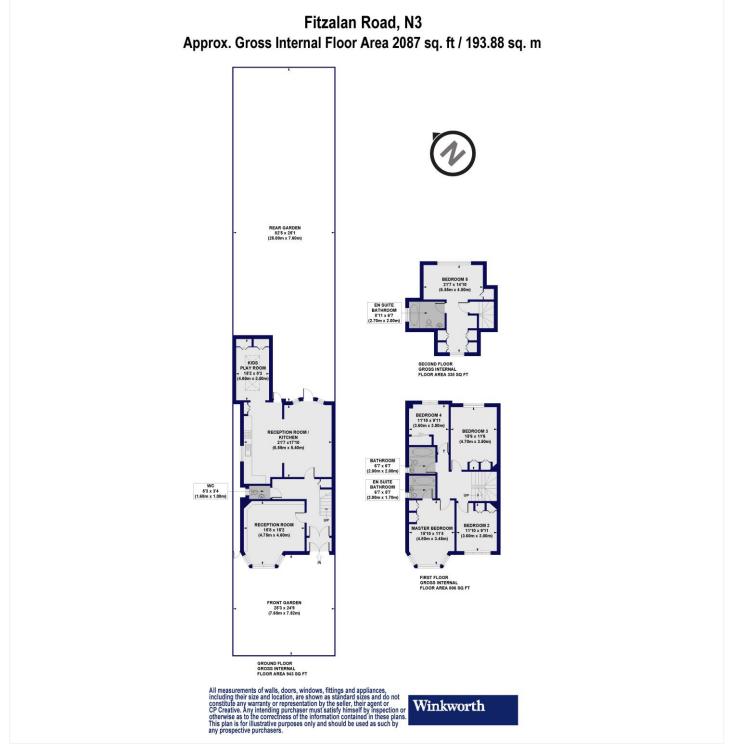

#### **DESCRIPTION:**

We are pleased to offer this spacious semi-detached family home, set on one of Finchley's premier and much sought-after roads, overlooking College Farm. The property oozes with charm and character throughout, and comprises of a front reception room, open plan kitchen / dining room, further reception area which could be an ideal study or play room, and downstairs WC.

The first floor comprises of four bedrooms, with en-suite to the primary bedroom, and a further bedroom with en-suite to the second floor.

The property also benefits from a large rear garden and private front garden, with potential to create off street parking stpp.

#### AT A GLANCE

- Semi detached house
- Period features throughout
- Prime location close to local amenities
- Three reception rooms
- Five bedrooms
- Three bathrooms
- Private front & rear garden
- Potential for further expansion stpp

This floorplan is for illustration purposes only and is not to scale. The position and size of doors, windows, appliances and other features are approximate.

Tenure: Freehold

Council Tax Band: G

Where no figures are shown, we have been unable to ascertain the information. All figures that are shown were correct at the time of printing.