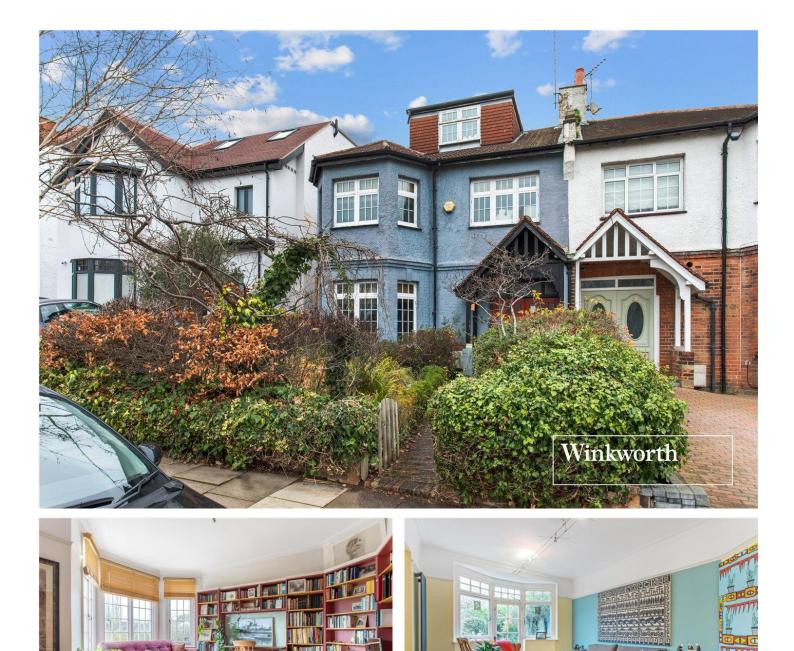

#### **DESCRIPTION:**

We are pleased to offer this spacious semi-detached family home, set on one of Finchley's premier and much sought-after roads, overlooking College Farm. The property oozes with charm and character throughout, and comprises of a front reception room, open plan kitchen / dining room, further reception area which could be an ideal study or play room, and downstairs WC.

The first floor comprises of four bedrooms, with en-suite to the primary bedroom, and a further bedroom with en-suite to the second floor.

The property also benefits from a large rear garden and private front garden, with potential to create off street parking stpp.

#### AT A GLANCE

- Semi detached house
- Period features throughout
- Prime location close to local amenities
- Three reception rooms
- Five bedrooms
- Three bathrooms
- Private front & rear garden
- Potential for further expansion stpp