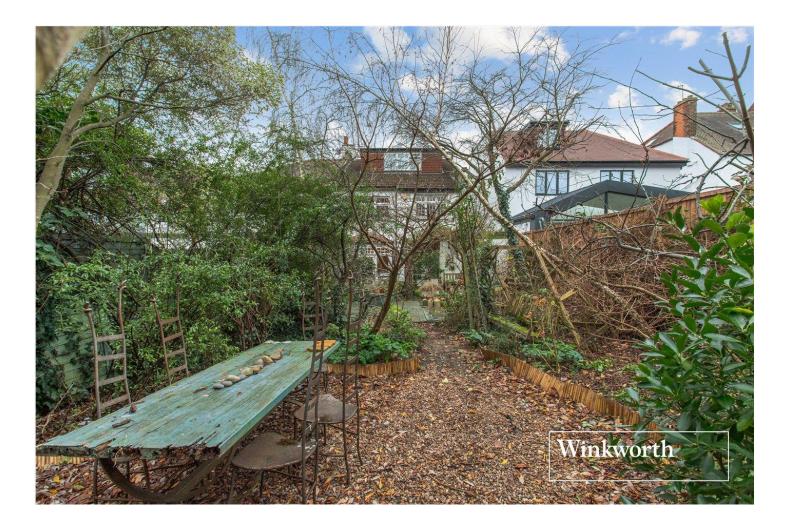

The first floor comprises of four bedrooms, with en-suite to the primary bedroom, and a further bedroom with en-suite to the second floor.

The property also benefits from a large rear garden and private front garden, with potential to create off street parking stpp.

#### AT A GLANCE

- Semi detached house
- Period features throughout
- Prime location close to local amenities
- Three reception rooms
- Five bedrooms
- Three bathrooms
- Private front & rear garden
- Potential for further expansion stpp