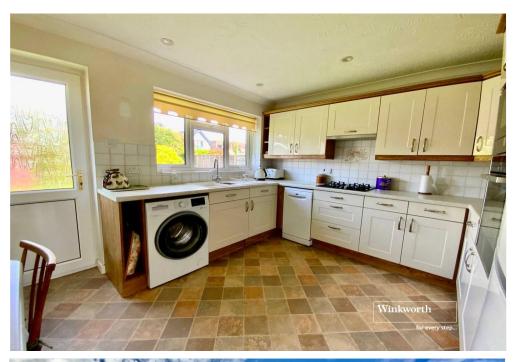

Fitted kitchen with rear aspect window and door to the garden. The kitchen has work surfaces to three sides, range of base and eye level units and drawers. Integrated high level electric oven and separate microwave oven, four ring gas hob with extractor over and sink unit with drainer. Space and plumbing for washing machine and space and plumbing for slimline dishwasher.