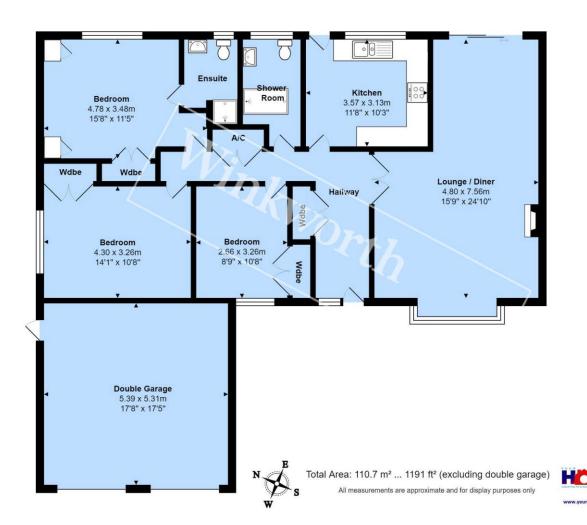

## **Description:**

Well presented detached bungalow in a select development very well situated just a few minutes walk from the award winning Avon beach.

Entrance door opens onto spacious hall with storage cupboard and large airing cupboard.

Three good sized double bedrooms each with built in wardrobes and the principal bedroom benefiting from an

en suite shower room with rear window, shower cubicle, low level WC and wash hand basin.

Dual aspect "L" shaped lounge/dining room with feature stone fireplace and sliding patio doors to the garden.

Fitted kitchen with rear aspect window and door to the garden. The kitchen has work surfaces to three sides, range of base and eye level units and drawers. Integrated high level electric oven and separate microwave oven, four ring gas hob with extractor over and sink unit with drainer. Space and plumbing for washing machine and space and plumbing for slimline dishwasher.

Separate shower room with rear aspect window, walk-in shower, low level WC and wash hand basin.

Double garage with electric roller doors, side door to the garden, light, power and wall mounted gas fired boiler.

Tarmacadam driveway provides ample off road parking at the front with double gates at the side of the bungalow leading to further space perfect for a caravan/motorhome or boat storage.

The front garden is mainly laid to lawn, side gate and path leads to the rear garden which is also mainly laid to lawn. There is a summer house to one side clad in UPVC weather boarding with light and power (perfect for a home office space). The garden is well stocked with a range of mature shrubs and plants.