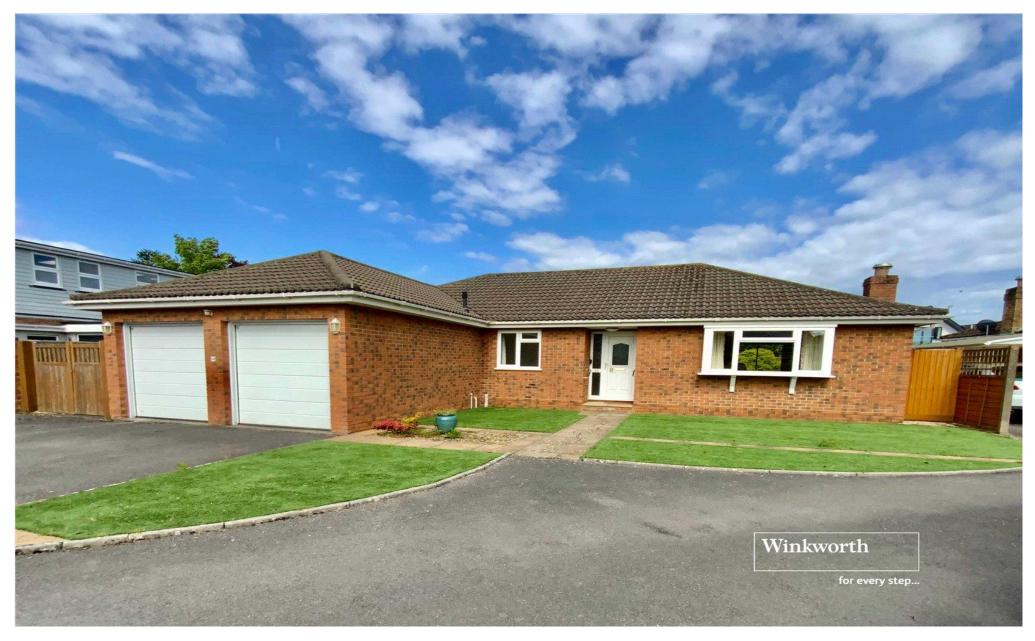

## Well presented detached bungalow in a select development very well situated just a few minutes walk from the award winning Avon beach.

23 Bure Close, Friars Cliff, BH23 4EE

01425 274444

Price: £750.000 Tenure: Freehold

## **Description:**

Well presented detached bungalow in a select development very well situated just a few minutes walk from the award winning Avon beach.

Entrance door opens onto spacious hall with storage cupboard and large airing cupboard.

Tarmacadam driveway provides ample off road parking at the front with double gates at the side of the bungalow leading to further space perfect for a caravan/motorhome or boat storage.

The front garden is mainly laid to lawn, side gate and path leads to the rear garden which is also mainly laid to lawn. There is a summer house to one side clad in UPVC weather boarding with light and power (perfect for a home office space). The garden is well stocked with a range of mature shrubs and plants.