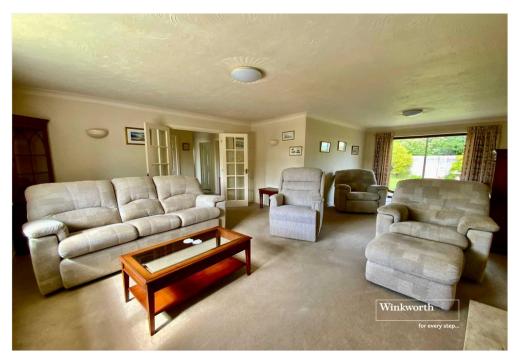

Three good sized double bedrooms each with built in wardrobes and the principal bedroom benefiting from an

en suite shower room with rear window, shower cubicle, low level WC and wash hand basin.

Dual aspect "L" shaped lounge/dining room with feature stone fireplace and sliding patio doors to the garden.