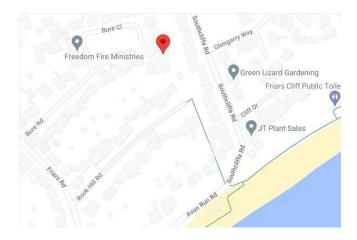

## Situation:

The property is situated within easy reach of some of the area's most beautiful beaches and unspoilt coastline with Mudeford's sandy Avon Beach and Friars Cliff Beach easily accessible. Mudeford Quay is a short walk away.

A short car ride from the property is the New Forest National Park offering some of the country's most stunning countryside interwoven with ancient woodlands.

The nearby historic town of Christchurch has a wide range of shops, restaurants and banks. More extensive facilities can be found further afield at Bournemouth and Southampton.