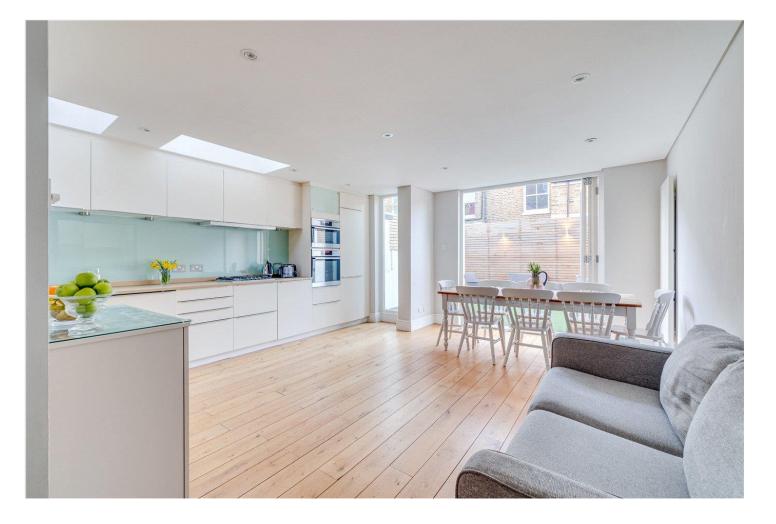

## DESCRIPTION

The property comprises a light and bright double reception room, which offers plenty of space for both relaxation and dining. There is access through to the eat in kitchen which has been fitted with high-end appliances and plenty of storage solutions. There are bi-folding doors that lead out onto the spacious North West facing garden. On the lower ground floor is a utility area.