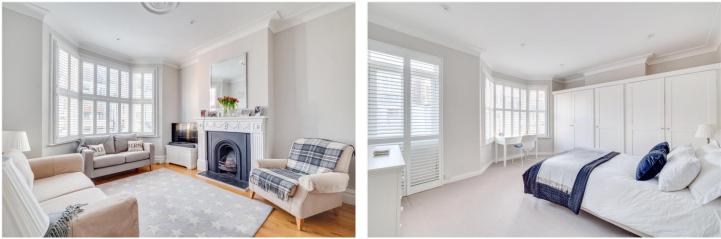

## DESCRIPTION

The property comprises a light and bright double reception room, which offers plenty of space for both relaxation and dining. There is access through to the eat in kitchen which has been fitted with high-end appliances and plenty of storage solutions. There are bi-folding doors that lead out onto the spacious North West facing garden. On the lower ground floor is a utility area.

On the first floor there are three generous sized double bedrooms, which are served by modern family bathroom. On the second floor, half landing, there is a study/nursery/dressing room with access to eaves storage. The master bedroom is located on the second floor, and benefits from brilliant storage and an ensuite bathroom.