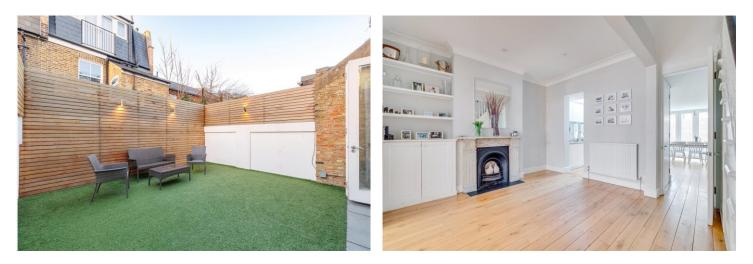

## DESCRIPTION

The property comprises a light and bright double reception room, which offers plenty of space for both relaxation and dining. There is access through to the eat in kitchen which has been fitted with high-end appliances and plenty of storage solutions. There are bi-folding doors that lead out onto the spacious North West facing garden. On the lower ground floor is a utility area.