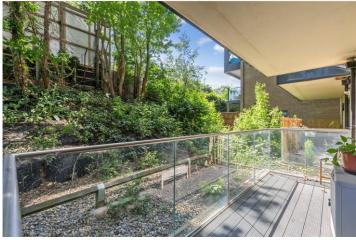

## **DESCRIPTION:**

This well-presented one-bedroom apartment features a stylish open-plan layout, with a spacious kitchen and reception area finished with sleek engineered wood flooring. The contemporary kitchen is fitted with glossy wall and base units, complemented by grey worktops, a tiled splashback, and integrated appliances. The reception space benefits from a double-glazed window and door that open onto a generously sized private balcony—ideal for relaxing or entertaining.