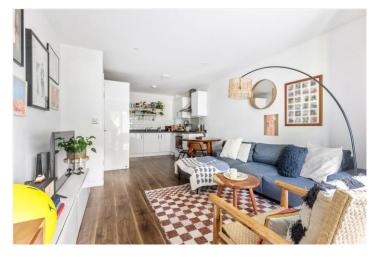

## **DESCRIPTION:**

This well-presented one-bedroom apartment features a stylish open-plan layout, with a spacious kitchen and reception area finished with sleek engineered wood flooring. The contemporary kitchen is fitted with glossy wall and base units, complemented by grey worktops, a tiled splashback, and integrated appliances. The reception space benefits from a double-glazed window and door that open onto a generously sized private balcony—ideal for relaxing or entertaining.