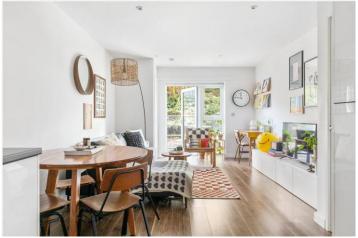

## **DESCRIPTION:**

This well-presented one-bedroom apartment features a stylish open-plan layout, with a spacious kitchen and reception area finished with sleek engineered wood flooring. The contemporary kitchen is fitted with glossy wall and base units, complemented by grey worktops, a tiled splashback, and integrated appliances. The reception space benefits from a double-glazed window and door that open onto a generously sized private balcony—ideal for relaxing or entertaining.