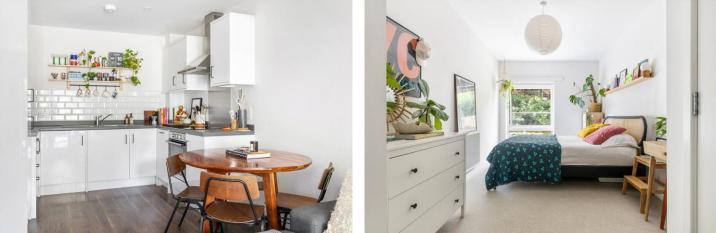

## **DESCRIPTION:**

This well-presented one-bedroom apartment features a stylish open-plan layout, with a spacious kitchen and reception area finished with sleek engineered wood flooring. The contemporary kitchen is fitted with glossy wall and base units, complemented by grey worktops, a tiled splashback, and integrated appliances. The reception space benefits from a double-glazed window and door that open onto a generously sized private balcony—ideal for relaxing or entertaining.

The bright double bedroom includes a double-glazed window, fitted carpet, and a built-in wardrobe for convenient storage. The modern bathroom is fully tiled and equipped with a contemporary three-piece suite, complete with quality fixtures and fittings. Additional benefits include a storage cupboard in the hallway and allocated parking.