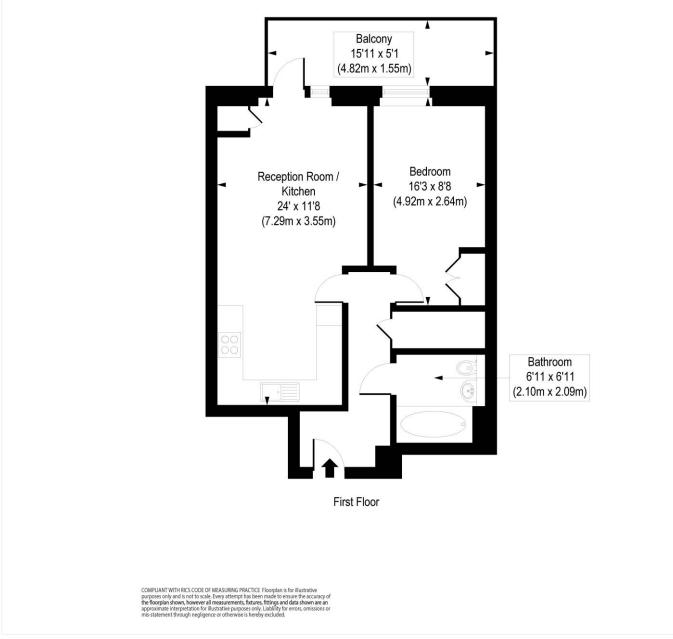

Merton Council Tax Band: C

Preece Apartments, SW19 Approx. Gross Internal Floor Area 633 sq. ft / 58.80 sq. m (Including Balcony) Approx. Gross Internal Floor Area 552 sq. ft / 51.33 sq. m (Excluding Balcony)

This floorplan is for illustration purposes only and is not to scale. The position and size of doors, windows, appliances and other features are approximate.

Tenure: Leasehold

Term: 119 years

Service Charge: £169.21 pcm