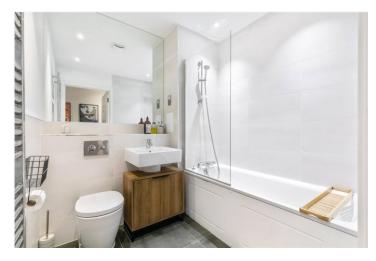

The bright double bedroom includes a double-glazed window, fitted carpet, and a built-in wardrobe for convenient storage. The modern bathroom is fully tiled and equipped with a contemporary three-piece suite, complete with quality fixtures and fittings. Additional benefits include a storage cupboard in the hallway and allocated parking.