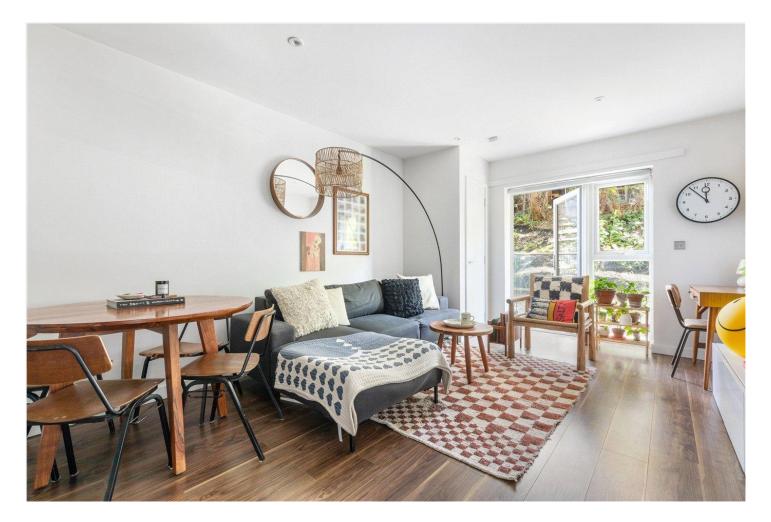

## **DESCRIPTION:**

This well-presented one-bedroom apartment features a stylish open-plan layout, with a spacious kitchen and reception area finished with sleek engineered wood flooring. The contemporary kitchen is fitted with glossy wall and base units, complemented by grey worktops, a tiled splashback, and integrated appliances. The reception space benefits from a double-glazed window and door that open onto a generously sized private balcony—ideal for relaxing or entertaining.