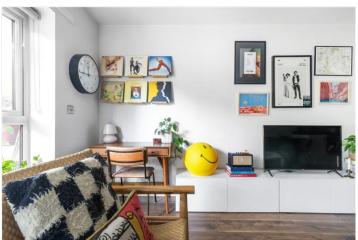

## **DESCRIPTION:**

This well-presented one-bedroom apartment features a stylish open-plan layout, with a spacious kitchen and reception area finished with sleek engineered wood flooring. The contemporary kitchen is fitted with glossy wall and base units, complemented by grey worktops, a tiled splashback, and integrated appliances. The reception space benefits from a double-glazed window and door that open onto a generously sized private balcony—ideal for relaxing or entertaining.