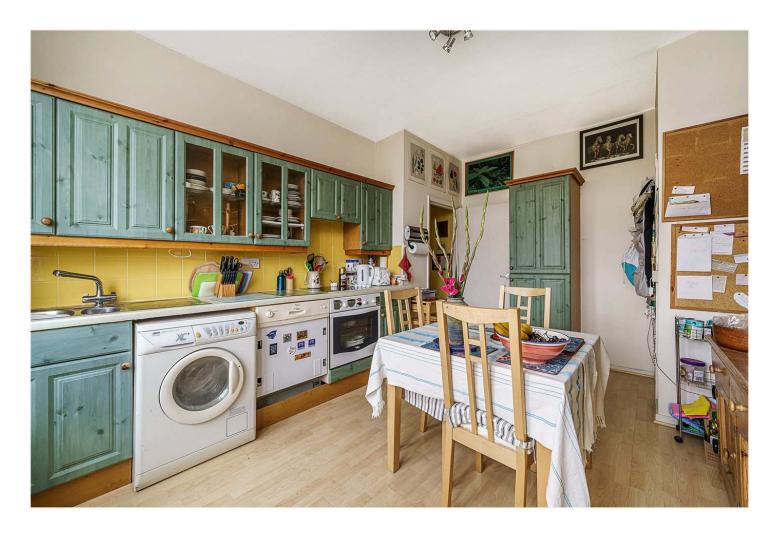

## **DESCRIPTION:**

A bright and spacious split-level flat, situated in a prime location in SE22. Nestled perfectly between Dulwich Village and Lordship Lane, is this large, split-level flat boasting fantastic proportions. The property offers two large double bedrooms and a smaller third bedroom which would make an ideal home office or nursery, further boasting a large eat-in kitchen-diner and large reception. The property is situated in a prime school catchment area and would make an ideal home for a young family looking to set their market on the ever-popular Dulwich property market. The property is well positioned to benefit from easy access to the bars, restaurants, and shops on Lordship Lane but also direct transport links including East Dulwich for London Bridge, Denmark Hill station for access to the overground, or a short bus to Brixton for the underground. This is a stunning flat in a central location with early viewings highly recommended.

## **AT A GLANCE**

- Three Bedrooms
- Split Level Flat
- Large Reception
- Eat-In Kitchen-Diner
- Bathroom
- Share Of Freehold
- Spacious Throughout
- Excellent Transport Links
- Primary School Catchment