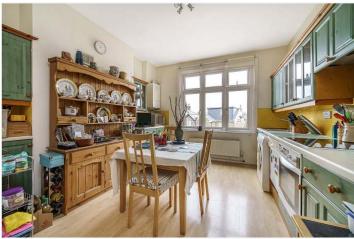

## **DESCRIPTION:**

A bright and spacious split-level flat, situated in a prime location in SE22. Nestled perfectly between Dulwich Village and Lordship Lane, is this large, split-level flat boasting fantastic proportions. The property offers two large double bedrooms and a smaller third bedroom which would make an ideal home office or nursery, further boasting a large eat-in kitchen-diner and large reception. The property is situated in a prime school catchment area and would make an ideal home for a young family looking to set their market on the ever-popular Dulwich property market. The property is well positioned to benefit from easy access to the bars, restaurants, and shops on Lordship Lane but also direct transport links including East Dulwich for London Bridge, Denmark Hill station for access to the overground, or a short bus to Brixton for the underground. This is a stunning flat in a central location with early viewings highly recommended.

## **AT A GLANCE**

- Three Bedrooms
- Split Level Flat
- Large Reception
- Eat-In Kitchen-Diner
- Bathroom
- Share Of Freehold
- Spacious Throughout
- Excellent Transport Links
- Primary School Catchment