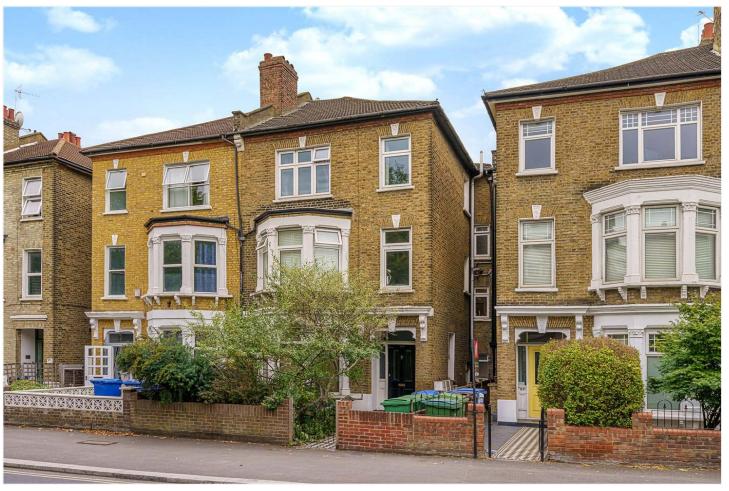

EAST DULWICH GROVE, EAST DULWICH, SE22 OIEO £550,000 SHARE OF FREEHOLD

NESTLED PERFECTLY BETWEEN DULWICH VILLAGE AND LORDSHIP LANE, IS THIS LARGE, THREE-BEDROOM SPLIT-LEVEL FLAT.

Dulwich | 020 8299 2722 | dulwich@winkworth.co.uk

## **DESCRIPTION:**

A bright and spacious split-level flat, situated in a prime location in SE22. Nestled perfectly between Dulwich Village and Lordship Lane, is this large, split-level flat boasting fantastic proportions. The property offers two large double bedrooms and a smaller third bedroom which would make an ideal home office or nursery, further boasting a large eat-in kitchen-diner and large reception. The property is situated in a prime school catchment area and would make an ideal home for a young family looking to set their market on the ever-popular Dulwich property market. The property is well positioned to benefit from easy access to the bars, restaurants, and shops on Lordship Lane but also direct transport links including East Dulwich for London Bridge, Denmark Hill station for access to the overground, or a short bus to Brixton for the underground. This is a stunning flat in a central location with early viewings highly recommended.