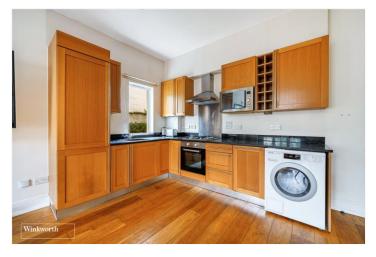

#### **DESCRIPTION:**

A well-proportioned ground floor apartment with accommodation in excess of 800 square feet. Comprising a spacious lounge/dining room with a smart kitchen area, two double bedrooms, the main bedroom benefits from a smart en-suite bathroom, a family bathroom and ample storage. With well-maintained communal gardens and resident's parking.

#### **ACCOMMODATION**

Grove Park
Ground Floor Apartment
Two Double Bedrooms
Two Bathrooms
Communal Gardens
Long Lease
No Onward Chain