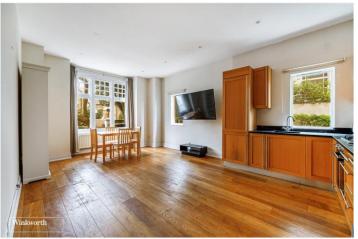

#### **DESCRIPTION:**

A well-proportioned ground floor apartment with accommodation in excess of 800 square feet. Comprising a spacious lounge/dining room with a smart kitchen area, two double bedrooms, the main bedroom benefits from a smart en-suite bathroom, a family bathroom and ample storage. With well-maintained communal gardens and resident's parking.