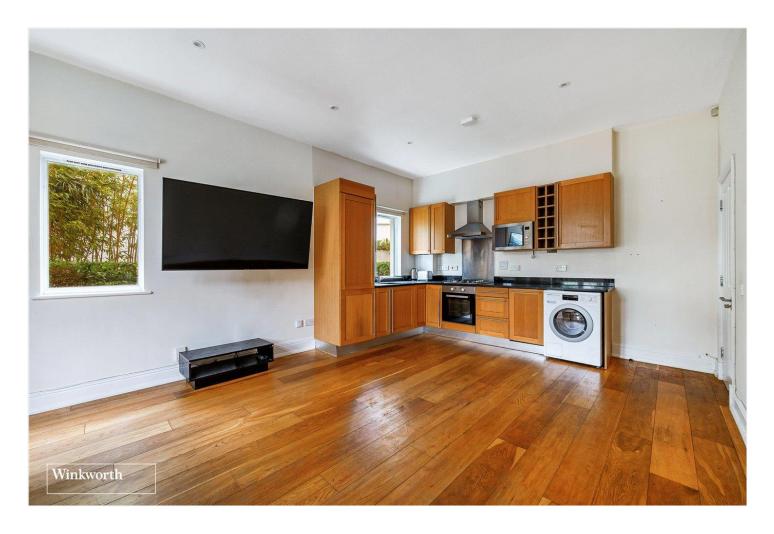

#### **DESCRIPTION:**

A well-proportioned ground floor apartment with accommodation in excess of 800 square feet. Comprising a spacious lounge/dining room with a smart kitchen area, two double bedrooms, the main bedroom benefits from a smart en-suite bathroom, a family bathroom and ample storage. With well-maintained communal gardens and resident's parking.