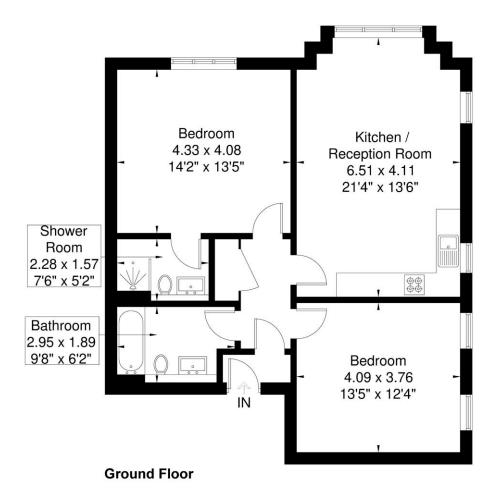

#### **ACCOMMODATION**

Grove Park
Ground Floor Apartment
Two Double Bedrooms
Two Bathrooms
Communal Gardens
Long Lease
No Onward Chain

## Grove Park Road

Approximate Gross Internal Area = 76.8 sq m / 826 sq ft

### Winkworth

Although every attempt has been made to ensure accuracy, all measurements are approximate. The floorplan is for illustrative purposes only and not to scale.

© www.prspective.co.uk

This floorplan is for illustration purposes only and is not to scale. The position and size of doors, windows, appliances and other features are approximate.