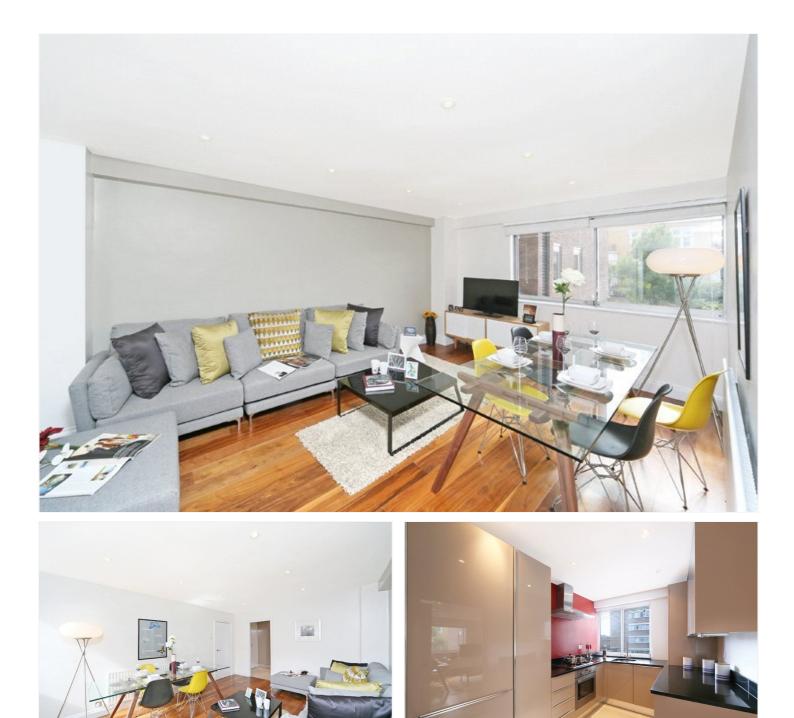

# **KENSINGTON HEIGHTS, W8 €950,000 SHARE OF FREEHOLD**

A VERY WELL PRESENTED TWO BEDROOM FLAT SITUATED ON THE FIRST FLOOR (WITH LIFTS) OF A WELL MAINTAINED MODERN BLOCK WITH 24 HOUR PORTERAGE AND SECURE OFF STREET PARKING.

## **DESCRIPTION:**

A very well presented two bedroom flat situated on the first floor (with lifts) of a well maintained modern block with 24 hour porterage and secure off street parking. The flat has a good sized reception room, well-equipped modern fitted kitchen, two double bedrooms, bathroom and shower room.

## **ACCOMMODATION:**

Entrance Hall | Reception Room | Separate Kitchen | Two Double Bedrooms | Bathroom | Shower Room | Secure Parking | Lifts | 24 Hour Porterage