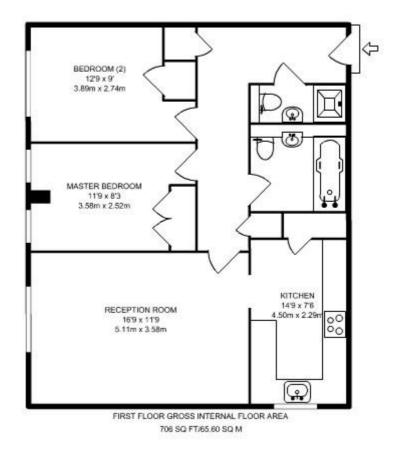

## **ACCOMMODATION:**

Entrance Hall | Reception Room | Separate Kitchen | Two Double Bedrooms | Bathroom | Shower Room | Secure Parking | Lifts | 24 Hour Porterage

## NEAREST PUBLIC TRANSPORT:

Notting Hill Gate Holland Park High Street Kensington

This floorplan is for illustration purposes only and is not to scale. The position and size of doors, windows, appliances and other features are approximate.