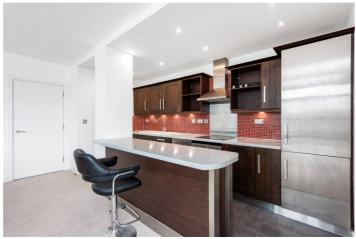

## **DESCRIPTION:**

Being offered Chain Free is this delightful, two double bedroom, modern penthouse apartment with amazing roof terrace in Wapping Lane. Spanning over 900sqft, accommodation comprises a stunning open-plan reception room and floor to ceiling dual-aspect windows with doors opening to the private terrace which is over 500sqft and offers south and west facing views across London. The kitchen is fully integrated with built in appliances which include; fridge/freezer, dishwasher, washing machine/dryer and an electric hob and oven. Two double bedrooms and family bathroom complete the property. The development also benefits from a secure parking space, secure fob access and lift access.