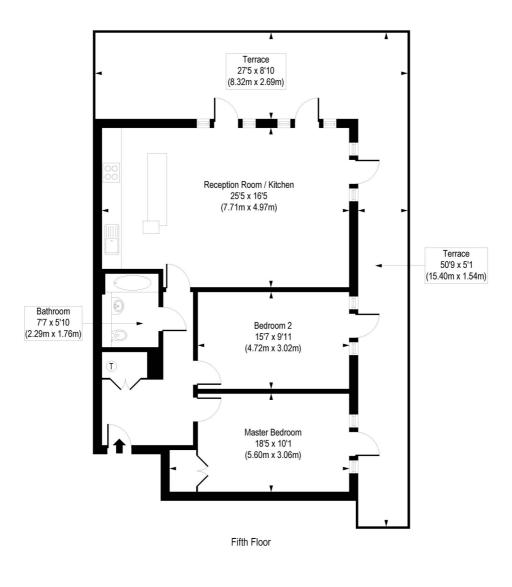

## Eluna Apartments, Wapping Lane, E1W

Approx. Gross Internal Floor Area 909 sq. ft / 84.45 sq. m

COMPLANT WITH RICS CODE OF MEASURING PRACTICE. Floorplan is for illustrative purposes only and is not to scale. Every attempt has been made to ensure the accuracy of the floorplan shown, however all measurements, fixtures, fiftings and data shown are an approximate interpretation for illustrative purposes only. Liability for errors, omissions or mis-statement through negligence or otherwise in hereby exclusives.

This floorplan is for illustration purposes only and is not to scale. The position and size of doors, windows, appliances and other features are approximate.

Shoreditch | 020 7749 7650 | shoreditch@winkworth.co.uk