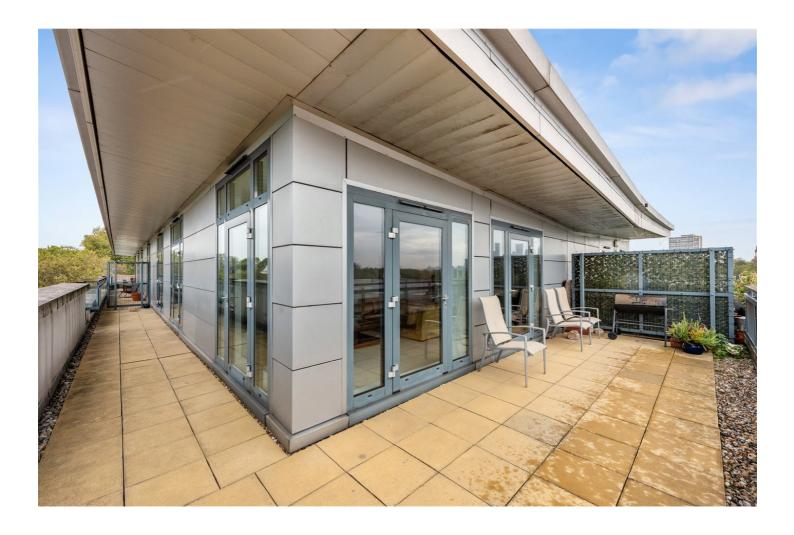

## **DESCRIPTION:**

Being offered Chain Free is this delightful, two double bedroom, modern penthouse apartment with amazing roof terrace in Wapping Lane. Spanning over 900sqft, accommodation comprises a stunning open-plan reception room and floor to ceiling dual-aspect windows with doors opening to the private terrace which is over 500sqft and offers south and west facing views across London. The kitchen is fully integrated with built in appliances which include; fridge/freezer, dishwasher, washing machine/dryer and an electric hob and oven. Two double bedrooms and family bathroom complete the property. The development also benefits from a secure parking space, secure fob access and lift access.