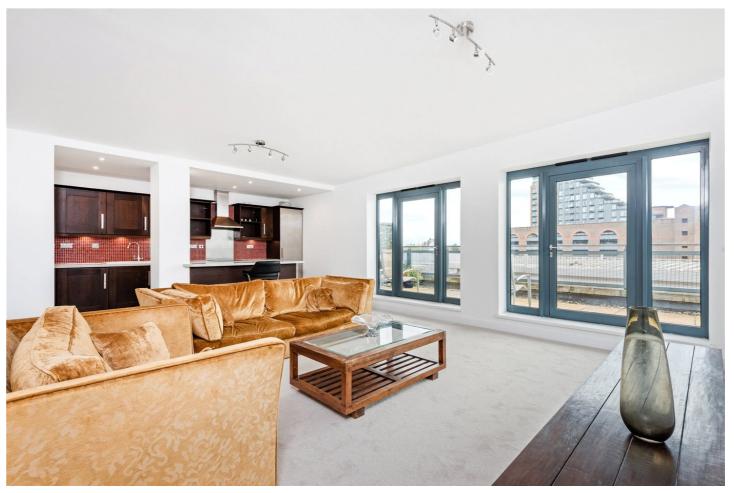

## **DESCRIPTION:**

Being offered Chain Free is this delightful, two double bedroom, modern penthouse apartment with amazing roof terrace in Wapping Lane. Spanning over 900sqft, accommodation comprises a stunning open-plan reception room and floor to ceiling dual-aspect windows with doors opening to the private terrace which is over 500sqft and offers south and west facing views across London. The kitchen is fully integrated with built in appliances which include; fridge/freezer, dishwasher, washing machine/dryer and an electric hob and oven. Two double bedrooms and family bathroom complete the property. The development also benefits from a secure parking space, secure fob access and lift access.