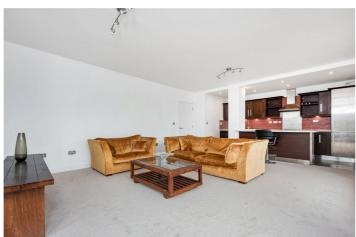

## **DESCRIPTION:**

Being offered Chain Free is this delightful, two double bedroom, modern penthouse apartment with amazing roof terrace in Wapping Lane. Spanning over 900sqft, accommodation comprises a stunning open-plan reception room and floor to ceiling dual-aspect windows with doors opening to the private terrace which is over 500sqft and offers south and west facing views across London. The kitchen is fully integrated with built in appliances which include; fridge/freezer, dishwasher, washing machine/dryer and an electric hob and oven. Two double bedrooms and family bathroom complete the property. The development also benefits from a secure parking space, secure fob access and lift access.