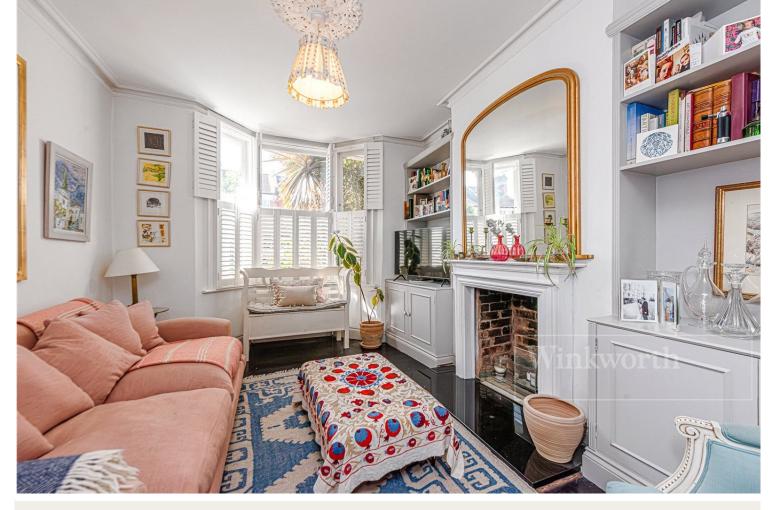

# **DESCRIPTION**

This wonderful family home has been fully extended is spread over three floors and 1,594 sqft. There is a fantastic double loft conversion which is the principle bedroom with ample storage, and separate bathroom with shower enclosure and walk in wardrobe/dressing area. On the first floor you will find three double bedrooms, with the largest benefitting from built in wardrobes and feature fire place. The family bathroom is a three piece suite. On the ground floor, there is a double reception and dining room with bespoke joinery in the alcoves. Off the front hallway, you will find a separate guest WC. Finally, to the rear of the property is a spacious kitchen with both side return and rear extension with direct access via full height sliding doors on to the garden. This space is flooded with natural light and it's a wonderful entertaining area. The garden is paved and therefore low maintenance. Viewing of this property comes highly recommended.