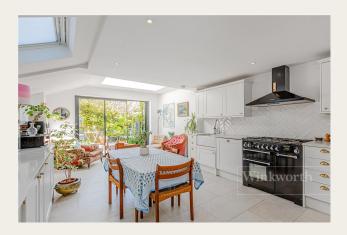

# **DESCRIPTION**

This wonderful family home has been fully extended is spread over three floors and 1,594 sqft. There is a fantastic double loft conversion which is the principle bedroom with ample storage, and separate bathroom with shower enclosure and walk in wardrobe/dressing area. On the first floor you will find three double bedrooms, with the largest benefitting from built in wardrobes and feature fire place. The family bathroom is a three piece suite. On the ground floor, there is a double reception and dining room with bespoke joinery in the alcoves. Off the front hallway, you will find a separate guest WC. Finally, to the rear of the property is a spacious kitchen with both side return and rear extension with direct access via full height sliding doors on to the garden. This space is flooded with natural light and it's a wonderful entertaining area. The garden is paved and therefore low maintenance. Viewing of this property comes highly recommended.