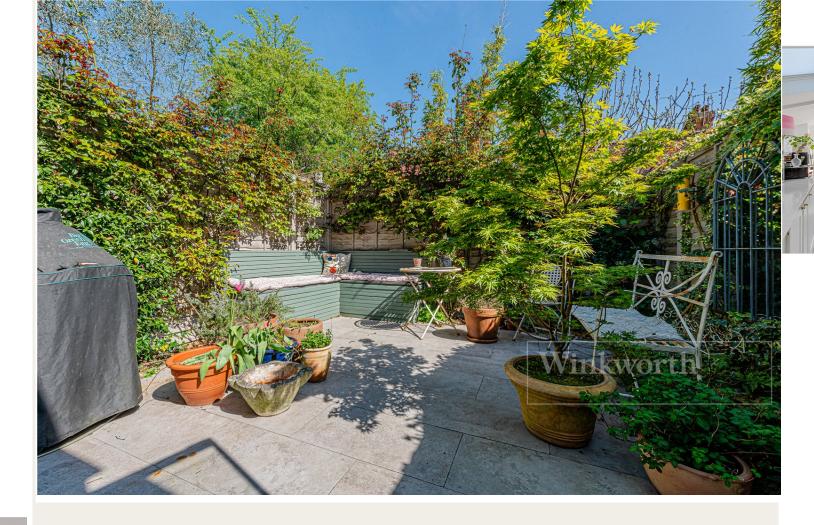

# **DESCRIPTION**

This wonderful family home has been fully extended is spread over three floors and 1,594 sqft. There is a fantastic double loft conversion which is the principle bedroom with ample storage, and separate bathroom with shower enclosure and walk in wardrobe/dressing area. On the first floor you will find three double bedrooms, with the largest benefitting from built in wardrobes and feature fire place. The family bathroom is a three piece suite. On the ground floor, there is a double reception and dining room with bespoke joinery in the alcoves. Off the front hallway, you will find a separate guest WC. Finally, to the rear of the property is a spacious kitchen with both side return and rear extension with direct access via full height sliding doors on to the garden. This space is flooded with natural light and it's a wonderful entertaining area. The garden is paved and therefore low maintenance. Viewing of this property comes highly recommended.