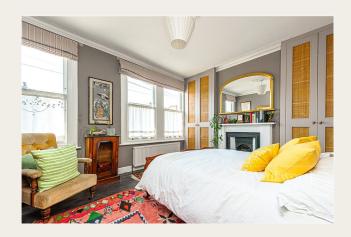

# **DESCRIPTION**

This wonderful family home has been fully extended is spread over three floors and 1,594 sqft. There is a fantastic double loft conversion which is the principle bedroom with ample storage, and separate bathroom with shower enclosure and walk in wardrobe/dressing area. On the first floor you will find three double bedrooms, with the largest benefitting from built in wardrobes and feature fire place. The family bathroom is a three piece suite. On the ground floor, there is a double reception and dining room with bespoke joinery in the alcoves. Off the front hallway, you will find a separate guest WC. Finally, to the rear of the property is a spacious kitchen with both side return and rear extension with direct access via full height sliding doors on to the garden. This space is flooded with natural light and it's a wonderful entertaining area. The garden is paved and therefore low maintenance. Viewing of this property comes highly recommended.