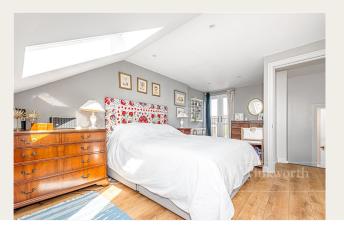

# **DESCRIPTION**

This wonderful family home has been fully extended is spread over three floors and 1,594 sqft. There is a fantastic double loft conversion which is the principle bedroom with ample storage, and separate bathroom with shower enclosure and walk in wardrobe/dressing area. On the first floor you will find three double bedrooms, with the largest benefitting from built in wardrobes and feature fire place. The family bathroom is a three piece suite. On the ground floor, there is a double reception and dining room with bespoke joinery in the alcoves. Off the front hallway, you will find a separate guest WC. Finally, to the rear of the property is a spacious kitchen with both side return and rear extension with direct access via full height sliding doors on to the garden. This space is flooded with natural light and it's a wonderful entertaining area. The garden is paved and therefore low maintenance. Viewing of this property comes highly recommended.