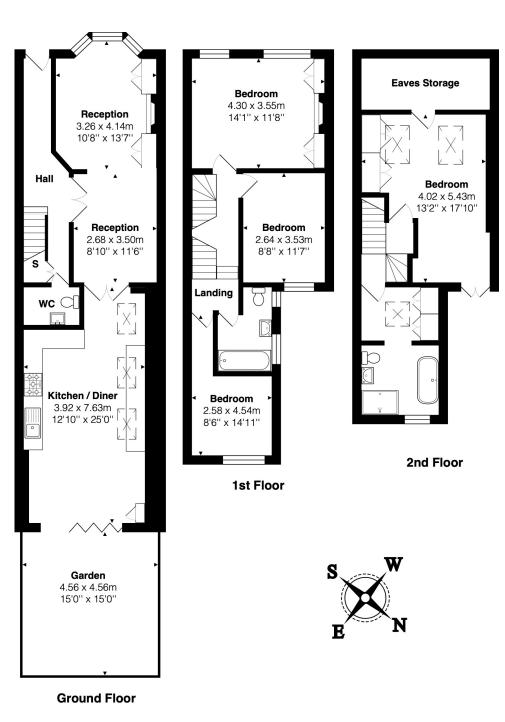

# **DESCRIPTION**

This wonderful family home has been fully extended is spread over three floors and 1,594 sqft. There is a fantastic double loft conversion which is the principle bedroom with ample storage, and separate bathroom with shower enclosure and walk in wardrobe/dressing area. On the first floor you will find three double bedrooms, with the largest benefitting from built in wardrobes and feature fire place. The family bathroom is a three piece suite. On the ground floor, there is a double reception and dining room with bespoke joinery in the alcoves. Off the front hallway, you will find a separate guest WC. Finally, to the rear of the property is a spacious kitchen with both side return and rear extension with direct access via full height sliding doors on to the garden. This space is flooded with natural light and it's a wonderful entertaining area. The garden is paved and therefore low maintenance. Viewing of this property comes highly recommended.

#### MATERIAL INFO

Tenure: Freehold
Council Tax Band: D
EPC rating: C

Total Area: 148.1 m<sup>2</sup> ... 1594 ft<sup>2</sup> (excluding garden)

All measurements are approximate and for display purposes only