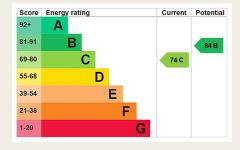

#### MATERIAL INFO

Tenure: Freehold
Council Tax Band: D
EPC rating: C

Total Area: 148.1 m<sup>2</sup> ... 1594 ft<sup>2</sup> (excluding garden)

All measurements are approximate and for display purposes only