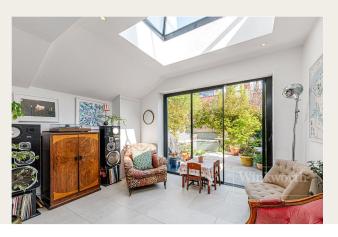

# **DESCRIPTION**

This wonderful family home has been fully extended is spread over three floors and 1,594 sqft. There is a fantastic double loft conversion which is the principle bedroom with ample storage, and separate bathroom with shower enclosure and walk in wardrobe/dressing area. On the first floor you will find three double bedrooms, with the largest benefitting from built in wardrobes and feature fire place. The family bathroom is a three piece suite. On the ground floor, there is a double reception and dining room with bespoke joinery in the alcoves. Off the front hallway, you will find a separate guest WC. Finally, to the rear of the property is a spacious kitchen with both side return and rear extension with direct access via full height sliding doors on to the garden. This space is flooded with natural light and it's a wonderful entertaining area. The garden is paved and therefore low maintenance. Viewing of this property comes highly recommended.