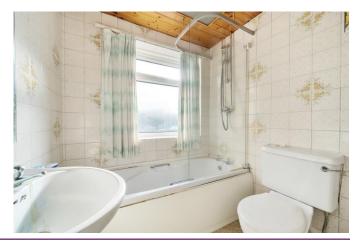

The ground floor has an entrance hall with a door off to the left into the large living/dining room, which has a bay window and patio doors into the single glazed conservatory. The kitchen is dated and has a door to the outside. Upstairs there are three bedrooms and a bathroom.

#### Accommodation

Hallway
Living/dining room
Kitchen
Conservatory
Three bedrooms
Bathroom
Driveway
Large gardens

Under the Property Misdescriptions Act 1991, these Particulars are a guide and act as information only. All details are given in good faith and are believed to be correct at time of printing. Winkworth given or persesentation as to their accuracy and potential purchasers or tenants must satisfy themselves by inspection or otherwise as to their correctness. No employee of Winkworth has authority to make or give any representation or warranty in relation to this property.