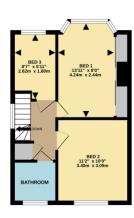

The ground floor has an entrance hall with a door off to the left into the large living/dining room, which has a bay window and patio doors into the single glazed conservatory. The kitchen is dated and has a door to the outside. Upstairs there are three bedrooms and a bathroom.

#### Accommodation

Hallway
Living/dining room
Kitchen
Conservatory
Three bedrooms
Bathroom
Driveway
Large gardens

Under the Property Misdescriptions Act 1991, these Particulars are a guide and act as information only. All details are given in good faith and are believed to be correct at time of printing. Winkworth given or persesentation as to their accuracy and potential purchasers or tenants must satisfy themselves by inspection or otherwise as to their correctness. No employee of Winkworth has authority to make or give any representation or warranty in relation to this property.

TOTAL FLOOR AREA: 838 s.g. (77.9 sg.m.) approx.

White every altering has been reader be creater the outcome; of the fooglast contained been, readerance of doors, windows, rooms and any other feets are approximate and an exponsibility to been for sizely or presention or in-outsteament. The joins for flaminative proposes only and adoubt the usuel is out by by an prespective purchaser. The size-from systems and applications shave have not been tested and no grace.