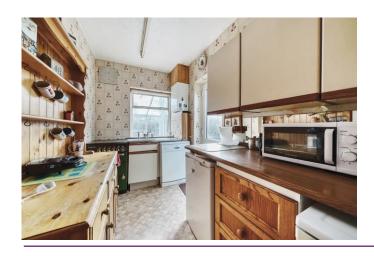

The ground floor has an entrance hall with a door off to the left into the large living/dining room, which has a bay window and patio doors into the single glazed conservatory. The kitchen is dated and has a door to the outside. Upstairs there are three bedrooms and a bathroom.