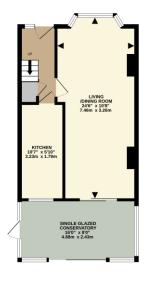

The ground floor has an entrance hall with a door off to the left into the large living/dining room, which has a bay window and patio doors into the single glazed conservatory. The kitchen is dated and has a door to the outside. Upstairs there are three bedrooms and a bathroom.

#### Accommodation

Hallway
Living/dining room
Kitchen
Conservatory
Three bedrooms
Bathroom
Driveway
Large gardens

Under the Property Misdescriptions Act 1991, these Particulars are a guide and act as information only. All details are given in good faith and are believed to be correct at time of printing. Winkworth given or persesentation as to their accuracy and potential purchasers or tenants must satisfy themselves by inspection or otherwise as to their correctness. No employee of Winkworth has authority to make or give any representation or warranty in relation to this property.

TOTAL FLOOR AREA: 838 s.g. (77.9 sg.m.) approx.

White every altering has been reader be creater the outcome; of the fooglast contained been, readerance of doors, windows, rooms and any other feets are approximate and an exponsibility to been for sizely or presention or in-outsteament. The joins for flaminative proposes only and adoubt the usuel is out by by an prespective purchaser. The size-from systems and applications shave have not been tested and no grace.